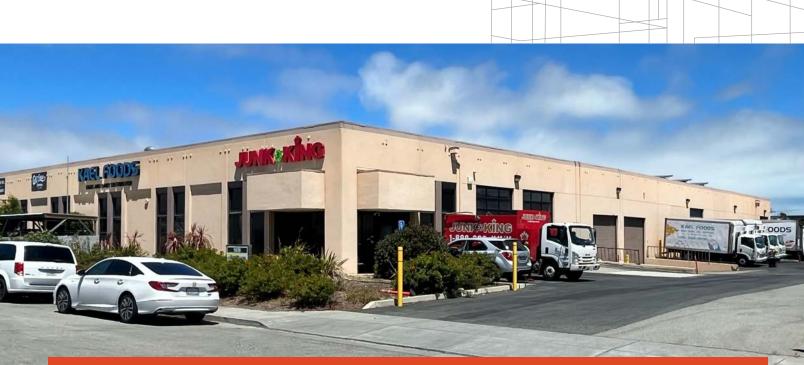

# INDUSTRIAL/R&D FOR LEASE

1616 GILBRETH RD, BURLINGAME, CA

Newly Listed Industrial/R&D Space For Lease

±7,782 SF

20' Clear height

One (1) recessed exclusive dock platform

One (1) shared recessed dock platform

New office buildout

Power recently upgraded to 350 amps/3 phase

### On and off street parking available

Excellent freeway visibility with signage rights

Available now

KIDDER.COM

This information supplied herein is from sources we deem reliable. It is provided without any representation, warranty, or guarantee, expressed or implied as to its accuracy. Prospective Buyer or Tenant should conduct an independent investigation and verification of all matters deemed to be material, including, but not limited to, statements of income and expenses. Consult your attorney, accountant, or other professional advisor.