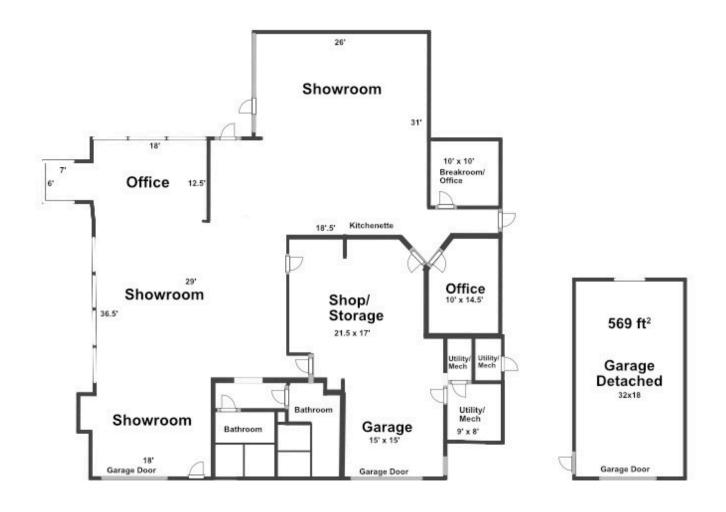

#### **OFFERING SUMMARY**

AVAILABLE SF: 4003

LEASE RATE: Negotiable

**LEASE TERM:** 5-20 years

FRONTAGE: 283 ft

**LOT SIZE**: 54,902 SF; 1.26 acres

**TRAFFIC COUNT**: 2,483 (2023)

#### PROPERTY OVERVIEW

Located at 2000 Columbia Ave in Franklin, TN, this property currently operates as a car dealership, with 4,003 square feet of usable space sitting on 1.26 acres. The versatile nature of this site presents an excellent opportunity for redevelopment, allowing for demolition and reconfiguration into office space, retail establishment, or a drive-through restaurant. Situated in a desirable area with rapidly increasing demand, this property has significant cash flow potential, making it an attractive investment for those looking to capitalize on the growth in this thriving market.

#### PROPERTY HIGHLIGHTS

- Prime Location: Situated at 2000 Columbia Ave in Franklin, TN, this property benefits from high visibility and easy accessibility, making it an ideal spot for various commercial ventures.
- Proximity to Key Amenities: The property is conveniently located near essential amenities, including shopping centers, restaurants, and residential.
- Ample Parking: With sufficient parking available onsite it's an essential feature for any successful retail or office establishment.
- Already Established: This property has a drive through built out, a shed in the back for storage, and a finished parking lot.