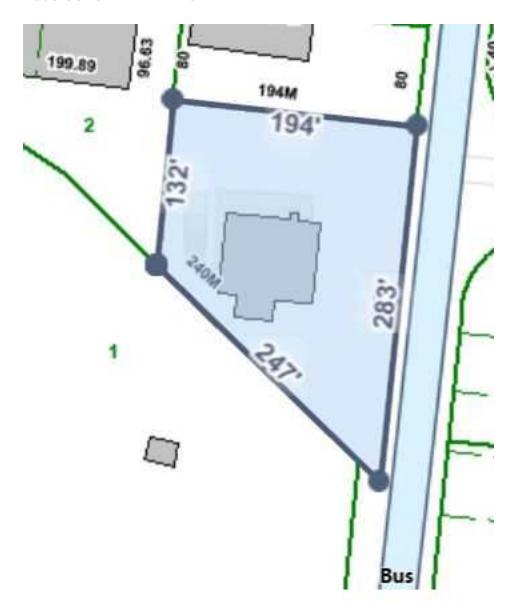

#### **OFFERING SUMMARY**

AVAILABLE SF: 4003

LEASE RATE: Negotiable

**LEASE TERM:** 5-20 years

FRONTAGE: 283 ft

**LOT SIZE**: 54,902 SF; 1.26 acres

**TRAFFIC COUNT**: 2,483 (2023)

#### **LOCATION INFORMATION**

Building Name: 2000 Columbia Ave, Franklin, TN

Street Address: 2000 Columbia Ave

City, State, Zip: Franklin, TN 37064-3999

County: Williamson County, TN

Market: Nashville

Sub-market: Franklin

Cross Streets: Alpha Drive; Century Court

Signal Intersection: at Cantury Court