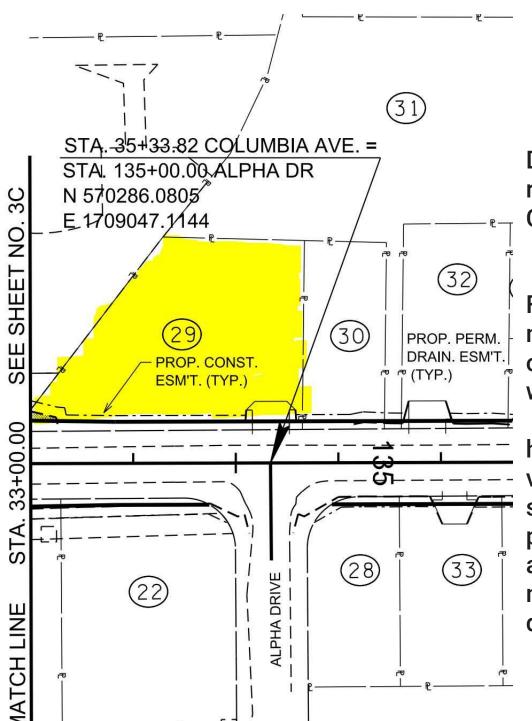

Drawing of the anticipated road widening of Columbia Ave.

Full information on this municipal project can be obtained on Franklin, TN website

https://www.franklintn.go v/government/department s-a-j/engineering/cityprojects/columbiaavenue-state-route-6mack-hatcher-pkwydowns-blvd