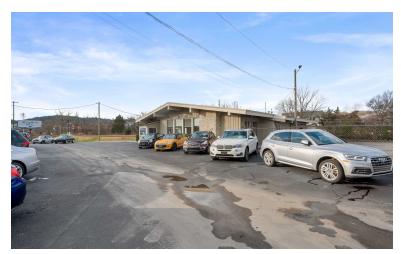

#### PROPERTY OVERVIEW

Located at 2000 Columbia Ave in Franklin, TN, this property currently operates as a car dealership, with 4,003 square feet of usable space sitting on 1.26 acres. The versatile nature of this site presents an excellent opportunity for redevelopment, allowing for demolition and reconfiguration into office space, retail establishment, or a drive-through restaurant. Situated in a desirable area with rapidly increasing demand, this property has significant cash flow potential, making it an attractive investment for those looking to capitalize on the growth in this thriving market.

#### PROPERTY HIGHLIGHTS

- Prime Location: Situated at 2000 Columbia Ave in Franklin, TN, this property benefits from high visibility and easy accessibility, making it an ideal spot for various commercial ventures.
- Proximity to Key Amenities: The property is conveniently located near essential amenities, including shopping centers, restaurants, and residential.
- Ample Parking: With sufficient parking available onsite it's an essential feature for any successful retail or office establishment.
- Already Established: This property has a drive through built out, a shed in the back for storage, and a finished parking lot.

# PROPERTY PHOTOS

## PROPERTY PHOTOS

2000 COLUMBIA AVENUE