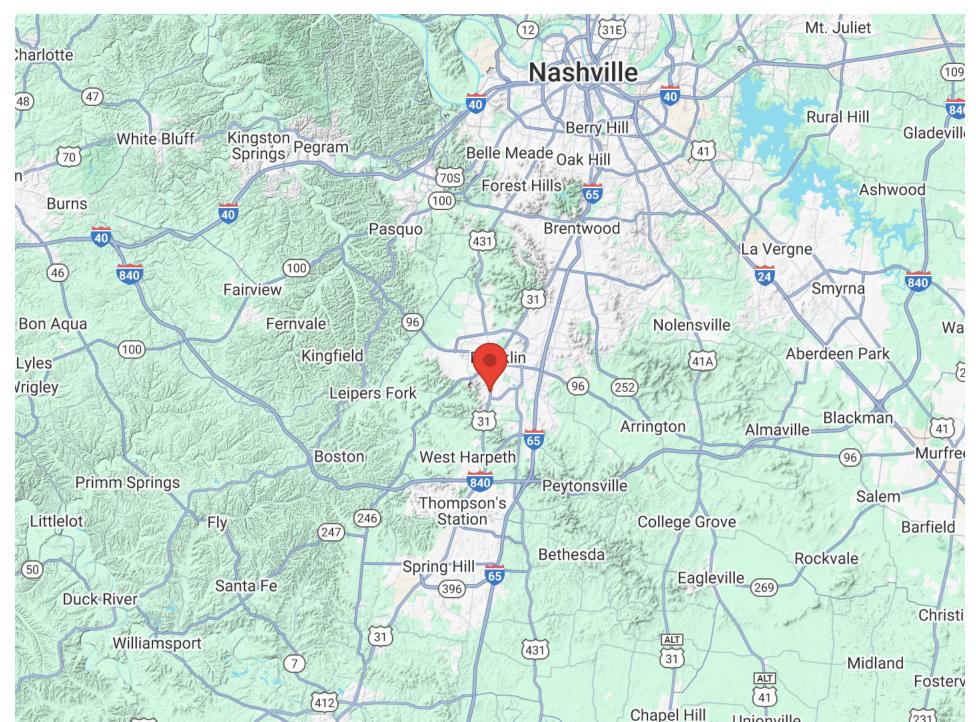

se reach of various shops, restaurants, and local services that cater to both business employees and customers.
- Established Commercial Presence: Neighboring businesses and retail outlets contribute to a booming commercial atmosphere, fostering potential partnerships and customer interactions.
- Growth Potential: Located in a rapidly growing area, providing opportunities for long-term investment and future development as the community continues to expand.







Drawing of the anticipated road widening of Columbia Ave.

Full information on this municipal project can be obtained on Franklin, TN website

https://www.franklintn.go v/government/department s-a-j/engineering/cityprojects/columbiaavenue-state-route-6mack-hatcher-pkwydowns-blvd

## **LOCATION MAPS**







## **REGIONAL MAP**





## **AERIAL MAP**





## TRAFFIC COUNT MAP

## 2000 COLUMBIA AVENUE





Average daily traffic count 20,483 (2023) total

NB Count: 10,962 (2015) SB Count: 11,249 (2015)

# **DEMOGRAPHICS**





| Population                                                                                                                                                                                    | 1 Mile                                                                                      | 3 Miles                                                                                                              | 5 Miles                                                                                                                         |
|----------------------------------------------------------------