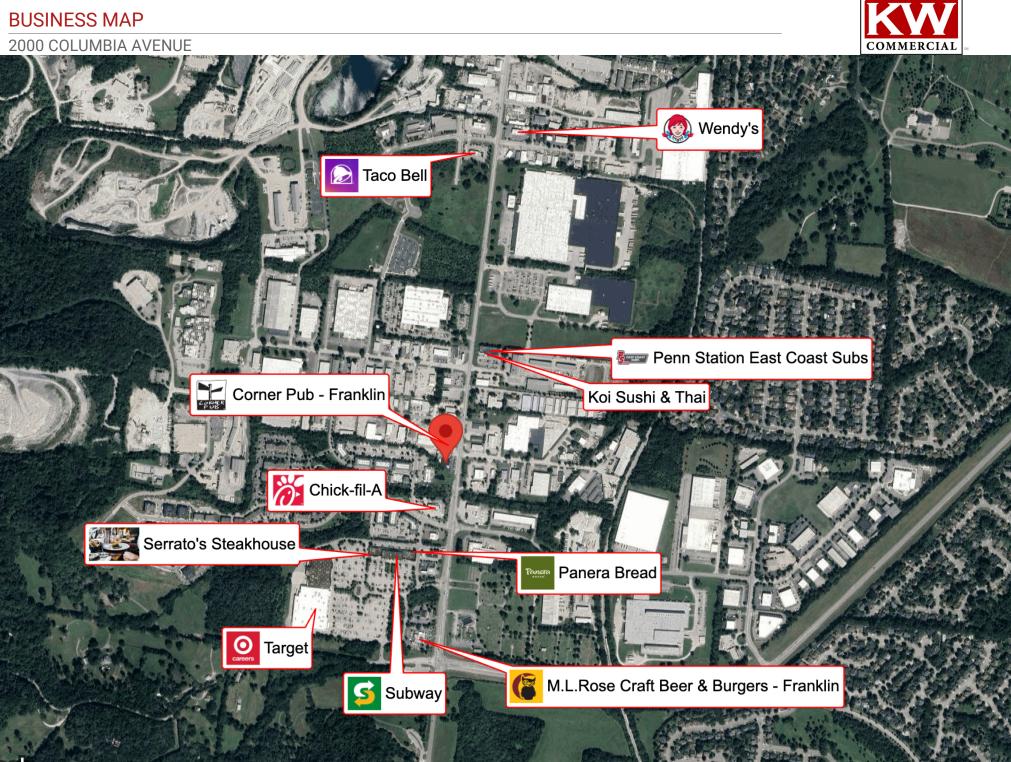

## **LOCATION MAPS**

#### PROPERTY HIGHLIGHTS

- Prime Location: Situated at 2000 Columbia Ave in Franklin, TN, this property benefits from high visibility and easy accessibility, making it an ideal spot for various commercial ventures.
- Proximity to Key Amenities: The property is conveniently located near essential amenities, including shopping centers, restaurants, and residential.
- Ample Parking: With sufficient parking available onsite it's an essential feature for any successful retail or office establishment.
- Already Established: This property has a drive through built out, a shed in the back for storage, and a finished parking lot.

#### LOCATION OVERVIEW

Located at 2000 Columbia Ave in Franklin, TN, this property boasts a prime position in a vibrant and growing community. The area is well-established, featuring a mix of residential and commercial developments that attract both local residents and visitors. Its proximity to major highways ensures easy access to surrounding areas, while the abundance of nearby amenities, including shops, restaurants, and parks, enhances the overall appeal. With ample parking available on-site, this location meets the needs of customers, employees, and visitors, providing the convenience essential for thriving retail and office operations. The combination of strategic location and community accessibility makes 2000 Columbia Ave a desirable spot for businesses looking to establish a footprint in Franklin, TN.