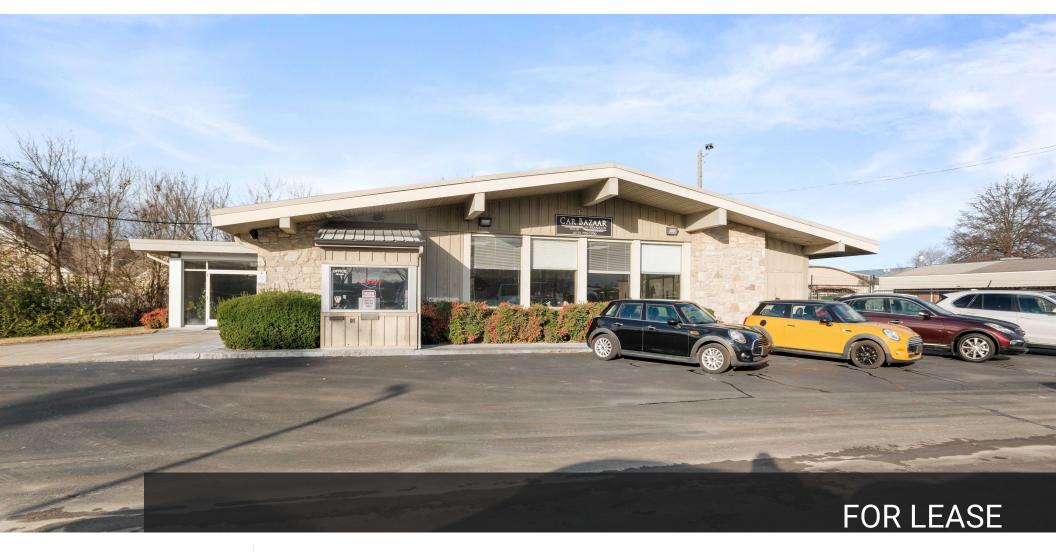

## **RETAIL FOR LEASE**

# 2000 COLUMBIA AVE, FRANKLIN, TN

2000 COLUMBIA AVENUE, FRANKLIN, TN 37064

#### PROPERTY OVERVIEW

Located at 2000 Columbia Ave in Franklin, TN, this property currently operates as a car dealership, with 4,003 square feet of usable space sitting on 1.26 acres. The versatile nature of this site presents an excellent opportunity for redevelopment, allowing for demolition and reconfiguration into office space, retail establishment, or a drive-through restaurant. Situated in a desirable area with rapidly increasing demand, this property has significant cash flow potential, making it an attractive investment for those looking to capitalize on the growth in this thriving market.

#### PROPERTY HIGHLIGHTS

- Prime Location: Situated at 2000 Columbia Ave in Franklin, TN, this property benefits from high visibility and easy accessibility, making it an ideal spot for various commercial ventures.
- Proximity to Key Amenities: The property is conveniently located near essential amenities, including shopping centers, restaurants, and residential.
- Ample Parking: With sufficient parking available onsite it's an essential feature for any successful retail or office establishment.
- Already Established: This property has a drive through built out, a shed in the back for storage, and a finished parking lot.