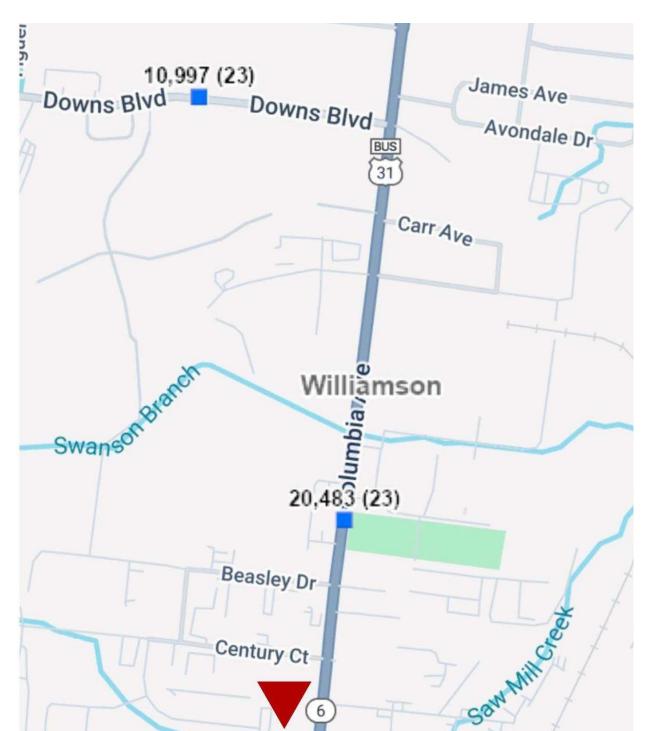

## TRAFFIC COUNT MAP

## 2000 COLUMBIA AVENUE

Average daily traffic count 20,483 (2023) total

NB Count: 10,962 (2015) SB Count: 11,249 (2015)