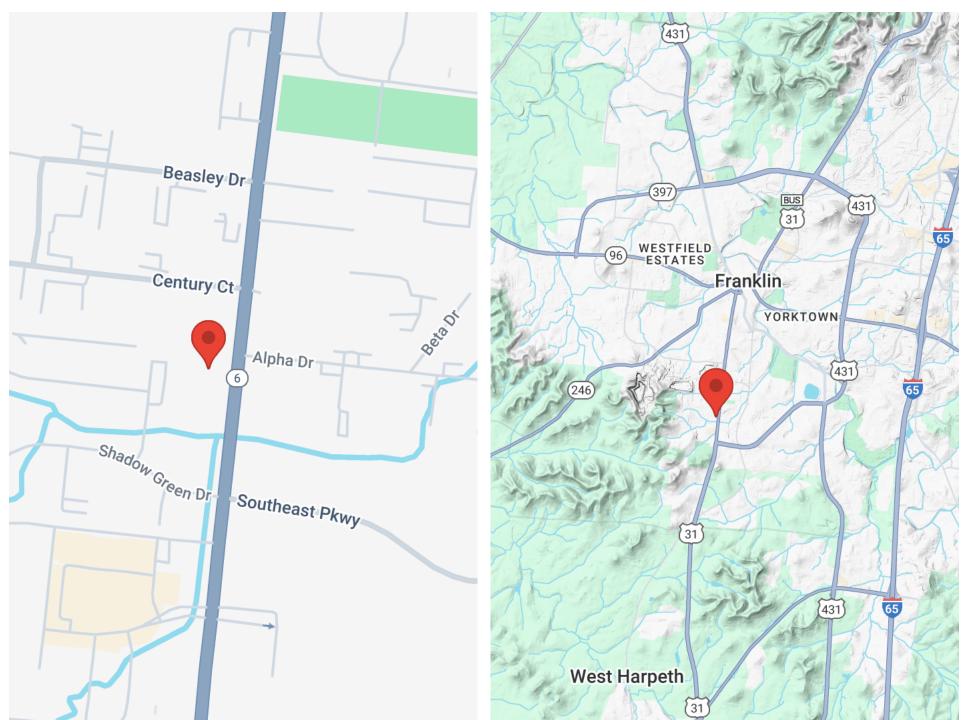

brant Community: Within close reach of various shops, restaurants, and local services that cater to both business employees and customers.
- Established Commercial Presence: Neighboring businesses and retail outlets contribute to a booming commercial atmosphere, fostering potential partnerships and customer interactions.
- Growth Potential: Located in a rapidly growing area, providing opportunities for long-term investment and future development as the community continues to expand.







Drawing of the anticipated road widening of Columbia Ave.

Full information on this municipal project can be obtained on Franklin, TN website

https://www.franklintn.go v/government/department s-a-j/engineering/cityprojects/columbiaavenue-state-route-6mack-hatcher-pkwydowns-blvd

## **LOCATION MAPS**







## **REGIONAL MAP**





## **AERIAL MAP**





## TRAFFIC COUNT MAP

## 2000 COLUMBIA AVENUE





Average daily traffic count 20,483 (2023) total

NB Count: 10,962 (2015) SB Count: 11,249 (2015)

# **DEMOGRAPHICS**





| Population                                                                                                                                                                                    | 1 Mile                                                                                      | 3 Miles                                                                                                              | 5 Miles                                                                                                                         |
|-------------------------------------