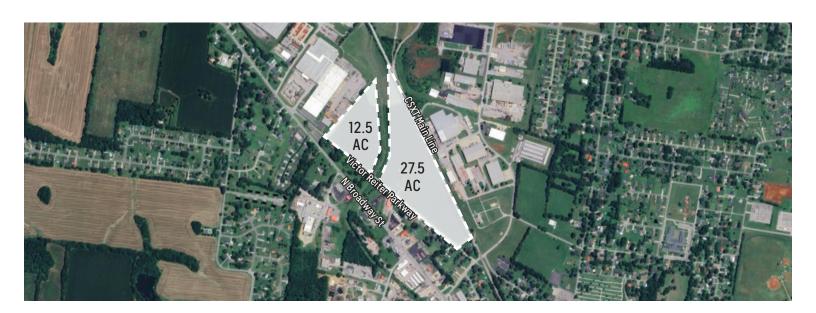

For Sale 35.0 AC Site \$3,500,000

**Industrial Land** 

301 Victor Reiter Parkway Portland, TN 37148

## PROPERTY HIGHLIGHTS

- + 35 ACRES OF INDUSTRIAL LAND FOR DEVELOPMENT
- + ZONED HEAVY INDUSTRIAL IG
- MAIN CSXT RAIL LINE ADJACENT TO SITE
- + LOCATED IN AN OPPORTUNITY ZONE
- + APPROXIMATELY 4.5 MILES TO INTERSTATE 65
- + DIVISIBLE
- + 35 ACRE SITE: \$100,000/AC