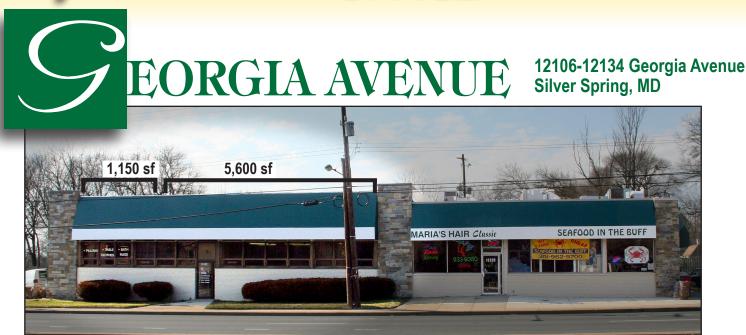

## 5,600 SF RETAIL/OFFICE SPACE

- Sited immediately on Georgia Avenue.
- Convenient in and out access.
- Going-to-work side of road.
- Abundant free parking.
- Located on Metrobus and Ride-on stop.
- Less than a mile to Wheaton Metro Subway.
- Easily accessible from I-495, and from I-270 and I-95 via Inter-County Connector, MD 200.

## **AVAILABLE:**

- 3,900 sf ground floor office or retail *plus*
- 1,700 sf second floor offices or open retail mezzanine.
- Ground floor is expandable by 1,150 sf
- 24 hour access, heating and cooling.
- Separately metered.
- Average daily traffic count—50,581
- Three mile demographics: