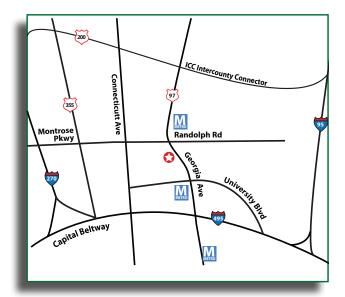

## 5,600 SF RETAIL/OFFICE SPACE

- Sited immediately on Georgia Avenue.
- Convenient in and out access.
- Going-to-work side of road.
- Abundant free parking.
- Located on Metrobus and Ride-on stop.
- Less than a mile to Wheaton Metro Subway.
- Easily accessible from I-495, and from I-270 and I-95 via Inter-County Connector, MD 200.