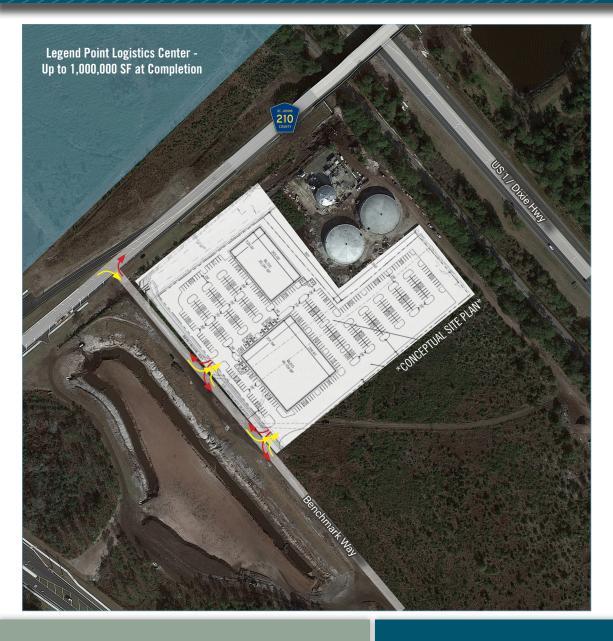

### **PROPERTY HIGHLIGHTS**

- 9 Acres for Ground Lease or Build to Suit
- » Flexible Zoning
- » Direct frontage on CR-210 W
- » Site connectivity from CR-210 W down to US 1 / Dixie Hwy via Benchmark Way
- » 5,000 residential units planned within the Twin Creeks communities
- » Easy access to I-95 with a traffic count of 97K cars per day
- » Nearby Retailers: