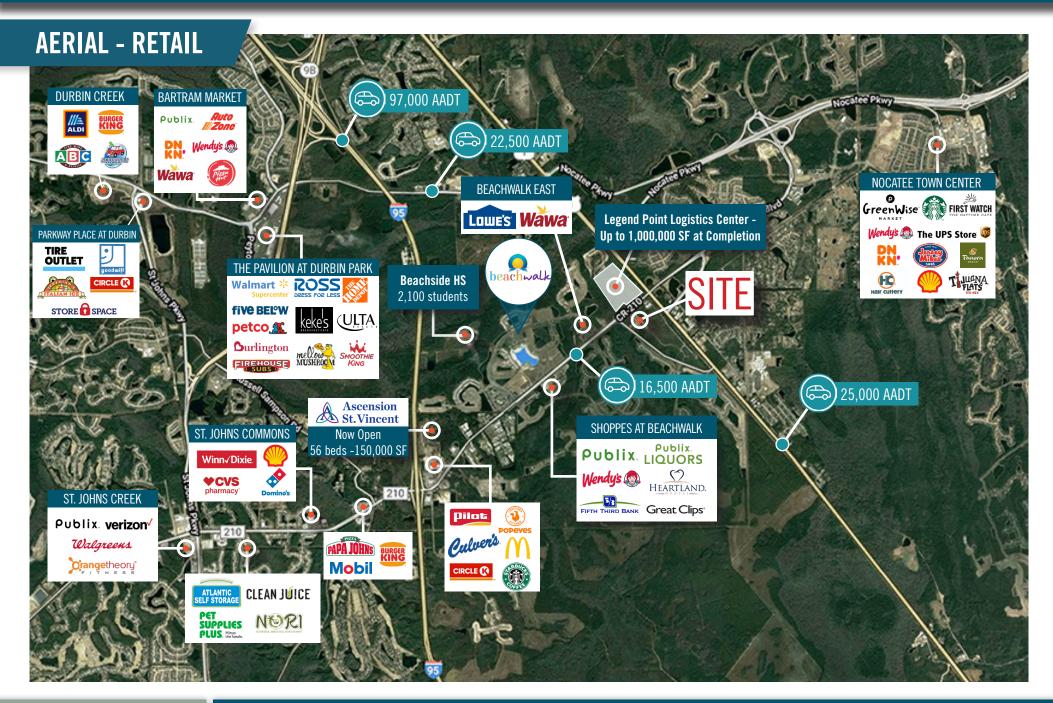

### **PROPERTY HIGHLIGHTS**

- 9 Acres for Ground Lease or Build to Suit
- » Flexible Zoning
- » Direct frontage on CR-210 W
- » Site connectivity from CR-210 W down to US 1 / Dixie Hwy via Benchmark Way
- » 5,000 residential units planned within the Twin Creeks communities
- » Easy access to I-95 with a traffic count of 97K cars per day
- » Nearby Retailers: