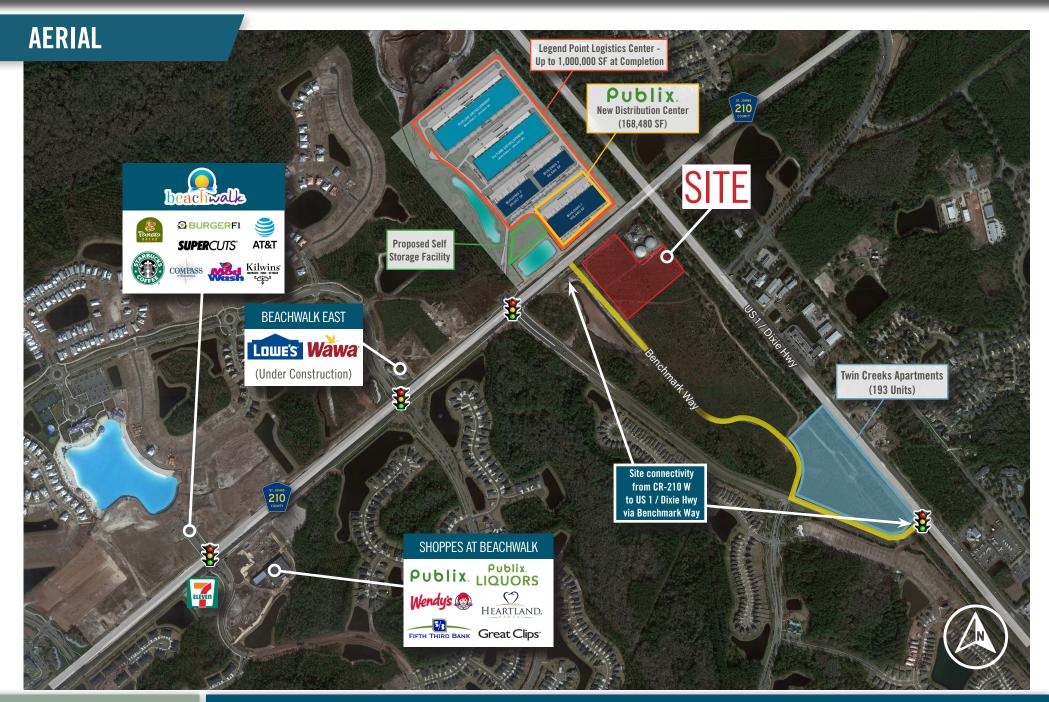

CR 210 W & Benchmark Way, St. Johns, FL 32259

### **PROPERTY HIGHLIGHTS**

- 9 Acres for Ground Lease or Build to Suit
- » Flexible Zoning
- » Direct frontage on CR-210 W
- » Site connectivity from CR-210 W down to US 1 / Dixie Hwy via Benchmark Way
- » 5,000 residential units planned within the Twin Creeks communities
- » Easy access to I-95 with a traffic count of 97K cars per day
- » Nearby Retailers: