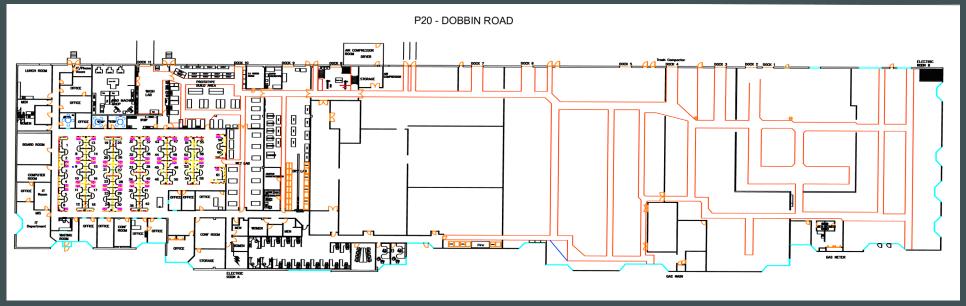

## 6625 Dobbin Road

Term through March 15, 2030

- » Available SF: 20,000-88,000 SF (full building)
- » Loading: 11 Docks with one being a drive up ramp
- » Heavy Power
- » Clear Height: 20'
- » Zoning: NT