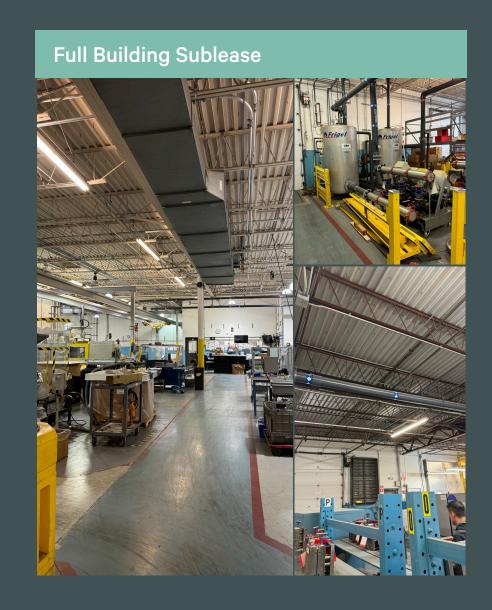

## 6625 Dobbin Road

Term through March 15, 2030

- » Available SF: 20,000-88,000 SF (full building)
- » Loading: 11 Docks with one being a drive up ramp
- » Heavy Power
- » Clear Height: 20'
- » Zoning: NT