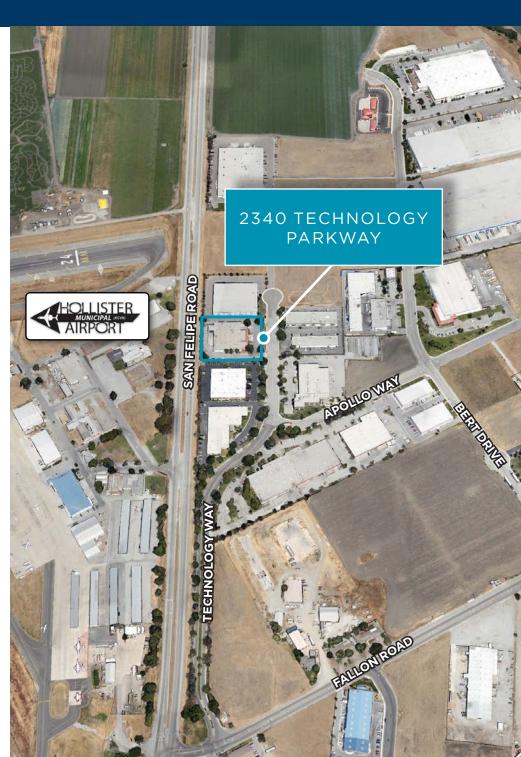

# 2340 TECHNOLOGY PARKWAY

HOLLISTER, CALIFORNIA



### **FOR SALE ±26,500 SF OFFICE/WAREHOUSE**

GREG FINDLEY | Managing Director | 831 755 1639 | greg. indley@cushwake.com | LIC #01170453 MICHAEL BASSETTI | Director | 831 737 1124 | michael.bassetti@cushwake.com | LIC #01422049





#### PROPERTY HIGHLIGHTS

- ±26,500 SF office/warehouse available
- Concrete tilt
- 2,- 12' x 12' roll-up doors
- Insulated ceilings
- Fire sprinklers
- 2 well docks
- 14' clear at eves / 15' clear at center
- Drive around access
- 53 parking spaces (3 handicap)
- Power: 3 phase, 2,000 amp, 208V/120

#### **Sale Price:**

• \$6,350,000









### PROPERTY BOUNDARY





### SITE PLAN









#### LOCATION MAP





#### **NEARBY AMENITIES**



## 2340 TECHNOLOGY PARKWAY

HOLLISTER, CALIFORNIA



FOR SALE ±26,500 SF OFFICE/WAREHOUSE

GREG FINDLEY | Managing Director | 831 755 1639 | greg. indley@cushwake.com | LIC #01170453 MICHAEL BASSETTI | Director | 831 737 1124 | michael.bassetti@cushwake.com | LIC #01422049