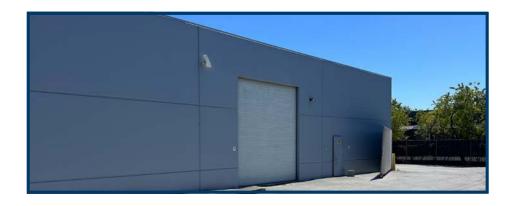

#### PROPERTY HIGHLIGHTS

- ±26,500 SF office/warehouse available
- Concrete tilt
- 2,- 12' x 12' roll-up doors
- Insulated ceilings
- Fire sprinklers
- 2 well docks
- 14' clear at eves / 15' clear at center
- Drive around access
- 53 parking spaces (3 handicap)
- Power: 3 phase, 2,000 amp, 208V/120