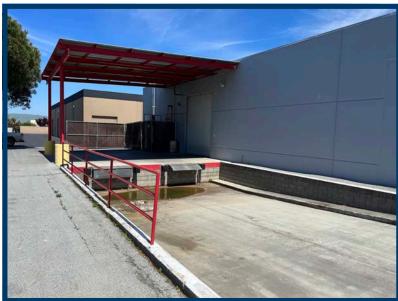

#### PROPERTY HIGHLIGHTS

- ±26,500 SF office/warehouse available
- Concrete tilt
- 2,- 12' x 12' roll-up doors
- Insulated ceilings
- Fire sprinklers
- 2 well docks
- 14' clear at eves / 15' clear at center
- Drive around access
- 53 parking spaces (3 handicap)
- Power: 3 phase, 2,000 amp, 208V/120