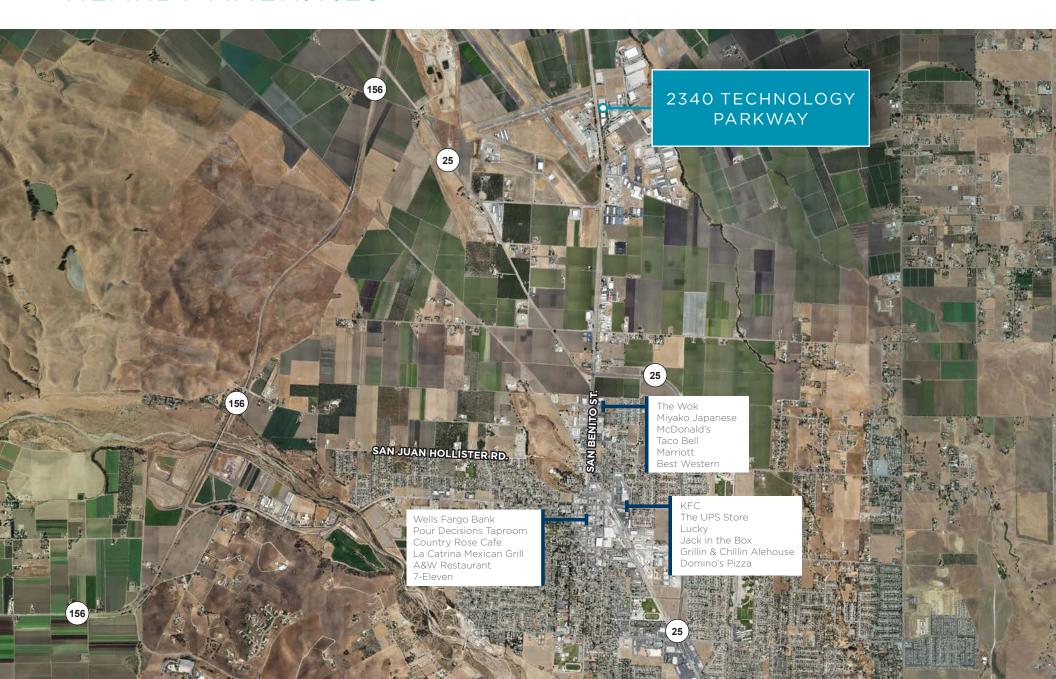

# 2340 TECHNOLOGY PARKWAY

HOLLISTER, CALIFORNIA



### **FOR SALE ±26,500 SF OFFICE/WAREHOUSE**

GREG FINDLEY | Managing Director | 831 755 1639 | greg. indley@cushwake.com | LIC #01170453 MICHAEL BASSETTI | Director | 831 737 1124 | michael.bassetti@cushwake.com | LIC #01422049





#### PROPERTY HIGHLIGHTS

- ±26,500 SF office/warehouse available
- Concrete tilt
- 2,- 12' x 12' roll-up doors
- Insulated ceilings
- Fire sprinklers
- 2 well docks
- 14' clear at eves / 15' clear at center
- Drive around access
- 53 parking spaces (3 handicap)
- Power: 3 phase, 2,000 amp, 208V/120

#### **Sale Price:**

• \$6,350,000









### PROPERTY BOUNDARY





### SITE PLAN









#### LOCATION MAP





#### **NEARBY AMENITIES**



## 2340 TECHNOLOGY PARKWAY

HOLLISTER, CALIFORNIA



FOR SALE ±26,500 SF OFFICE/WAREHOUSE

GREG FINDLEY | Managing Director | 831 755 1639 | greg. indley@cushwake.com | LIC #01170453 MICHAEL BASSETTI | Director | 831 737 1124 | michael.bassetti@cushwake.com | LIC #01422049