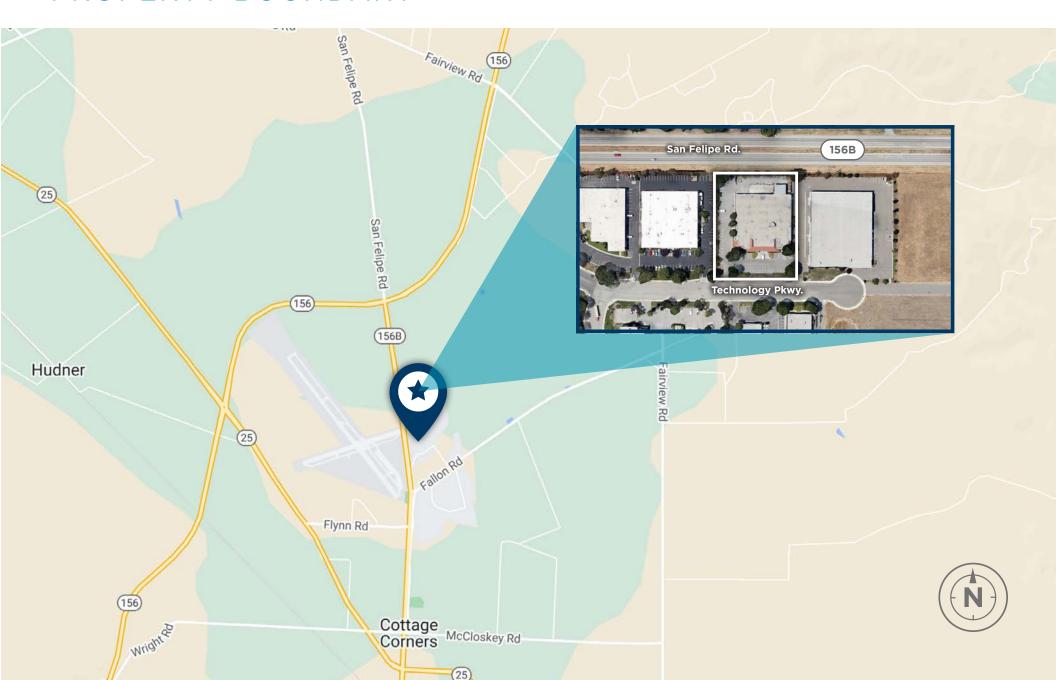

# 2340 TECHNOLOGY PARKWAY

HOLLISTER, CALIFORNIA



### **FOR SALE ±26,500 SF OFFICE/WAREHOUSE**

GREG FINDLEY | Managing Director | 831 755 1639 | greg. indley@cushwake.com | LIC #01170453 MICHAEL BASSETTI | Director | 831 737 1124 | michael.bassetti@cushwake.com | LIC #01422049





#### PROPERTY HIGHLIGHTS

- ±26,500 SF office/warehouse available
- Concrete tilt
- 2,- 12' x 12' roll-up doors
- Insulated ceilings
- Fire sprinklers
- 2 well docks
- 14' clear at eves / 15' clear at center
- Drive around access
- 53 parking spaces (3 handicap)
- Power: 3 phase, 2,000 amp, 208V/120

#### **Sale Price:**

• \$6,350,000









### PROPERTY BOUNDARY





### SITE PLAN









#### LOCATION MAP





#### **NEARBY AMENITIES**



## 2340 TECHNOLOGY PARKWAY

HOLLISTER, CALIFORNIA



FOR SALE ±26,500 SF OFFICE/WAREHOUSE

GREG FINDLEY | Managing Director | 831 755 1639 | greg. indley@cushwake.com | LIC #01170453 MICHAEL BASSETTI | Director | 831 737 1124 | michael.bassetti@cushwake.com | LIC #01422049