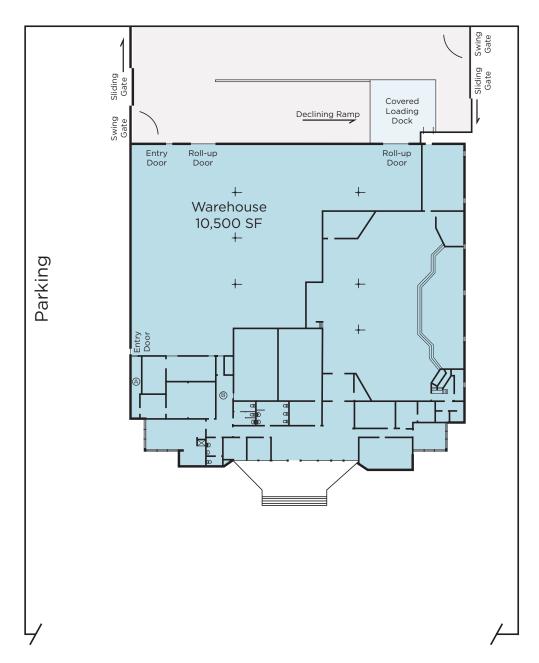

### SITE PLAN

#### PROPERTY HIGHLIGHTS

- ±26,500 SF office/warehouse available
- Concrete tilt
- 2,- 12' x 12' roll-up doors
- Insulated ceilings
- Fire sprinklers
- 2 well docks
- 14' clear at eves / 15' clear at center
- Drive around access
- 53 parking spaces (3 handicap)
- Power: 3 phase, 2,000 amp, 208V/120