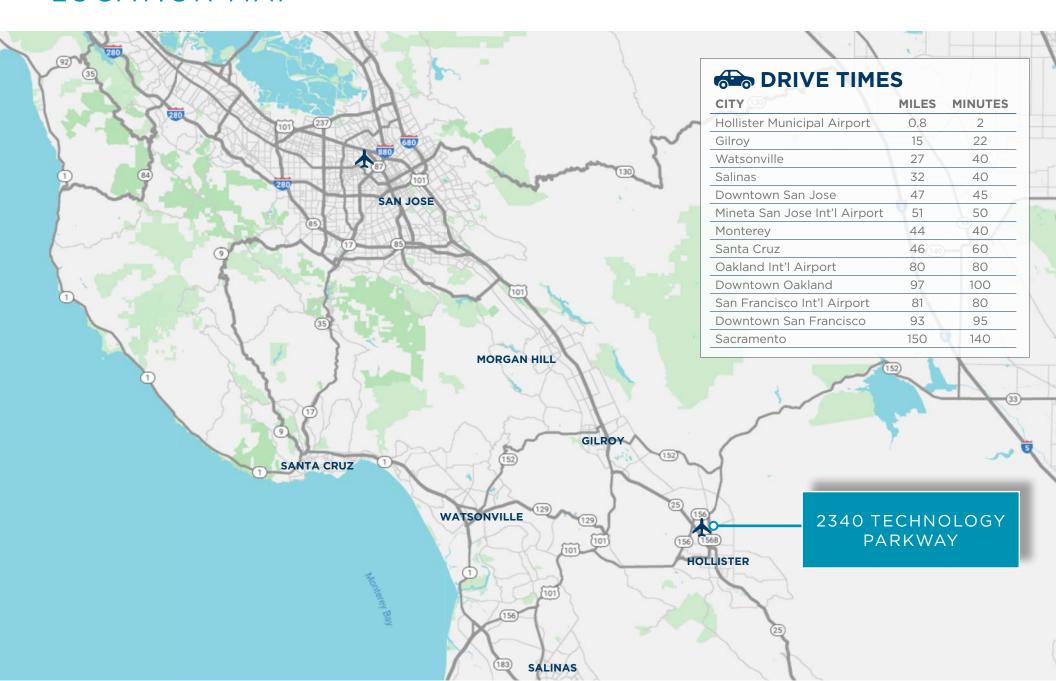

# 2340 TECHNOLOGY PARKWAY

HOLLISTER, CALIFORNIA



### **FOR SALE ±26,500 SF OFFICE/WAREHOUSE**

GREG FINDLEY | Managing Director | 831 755 1639 | greg. indley@cushwake.com | LIC #01170453 MICHAEL BASSETTI | Director | 831 737 1124 | michael.bassetti@cushwake.com | LIC #01422049





#### PROPERTY HIGHLIGHTS

- ±26,500 SF office/warehouse available
- Concrete tilt
- 2,- 12' x 12' roll-up doors
- Insulated ceilings
- Fire sprinklers
- 2 well docks
- 14' clear at eves / 15' clear at center
- Drive around access
- 53 parking spaces (3 handicap)
- Power: 3 phase, 2,000 amp, 208V/120

#### **Sale Price:**

• \$6,350,000









### PROPERTY BOUNDARY





### SITE PLAN









#### LOCATION MAP





#### **NEARBY AMENITIES**



## 2340 TECHNOLOGY PARKWAY

HOLLISTER, CALIFORNIA



FOR SALE ±26,500 SF OFFICE/WAREHOUSE

GREG FINDLEY | Managing Director | 831 755 1639 | greg. indley@cushwake.com | LIC #01170453 MICHAEL BASSETTI | Director | 831 737 1124 | michael.bassetti@cushwake.com | LIC #01422049