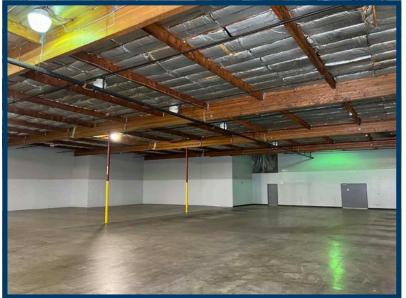

#### PROPERTY HIGHLIGHTS

- ±26,500 SF office/warehouse available
- Concrete tilt
- 2,- 12' x 12' roll-up doors
- Insulated ceilings
- Fire sprinklers
- 2 well docks
- 14' clear at eves / 15' clear at center
- Drive around access
- 53 parking spaces (3 handicap)
- Power: 3 phase, 2,000 amp, 208V/120