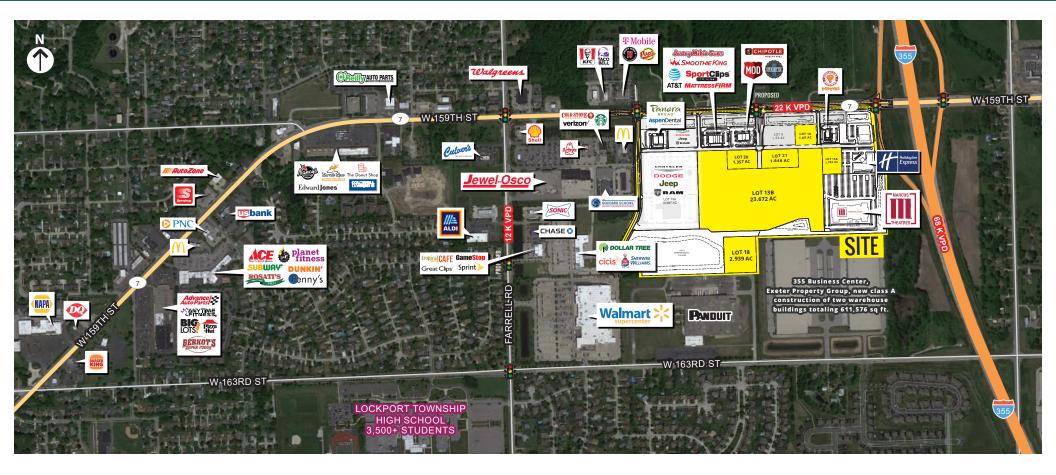

#### LOCKPORT SQUARE : SWC 159TH ST & I-355, LOCKPORT, IL

### **PROPERTY HIGHLIGHTS**

- Space Available at Lockport Square:
  - » Anchor & Inline Opportunities Available
  - » Improved Outparcels Available for Sale/Lease
- Shadow Anchored by Walmart & Jewel-Osco
- Adjacent to I-355 Interchange (68K VPD)
- Chrysler/Dodge/Jeep/Ram Dealership Opening 2021
- Lockport is Headquarters to RJ Logistic, LG Electronics, and Julian Electric
- 5,576,000 sq ft of Industrial Parks along I-355 (Employs Approx 3,000 People)
- 506 New Homes Built in the Last Four Years

### **TRAFFIC COUNTS**

| 159 <sup>™</sup> STREET | 22K VPD |
|-------------------------|---------|
| FARRELL ROAD            | 12K VPD |
| I-355                   | 68K VPD |