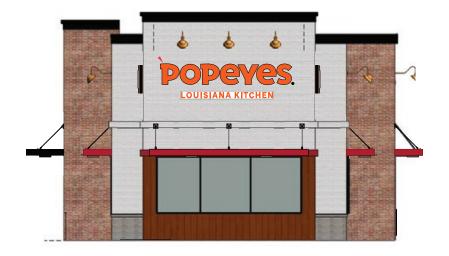

### NOW OPEN

### POPEYES LOUISIANA KITCHEN LOT 11 0.909 AC

A New 2,454 Square Foot Single-Tenant Building with a 7 car stack Drive-thru for Quick Service on the go