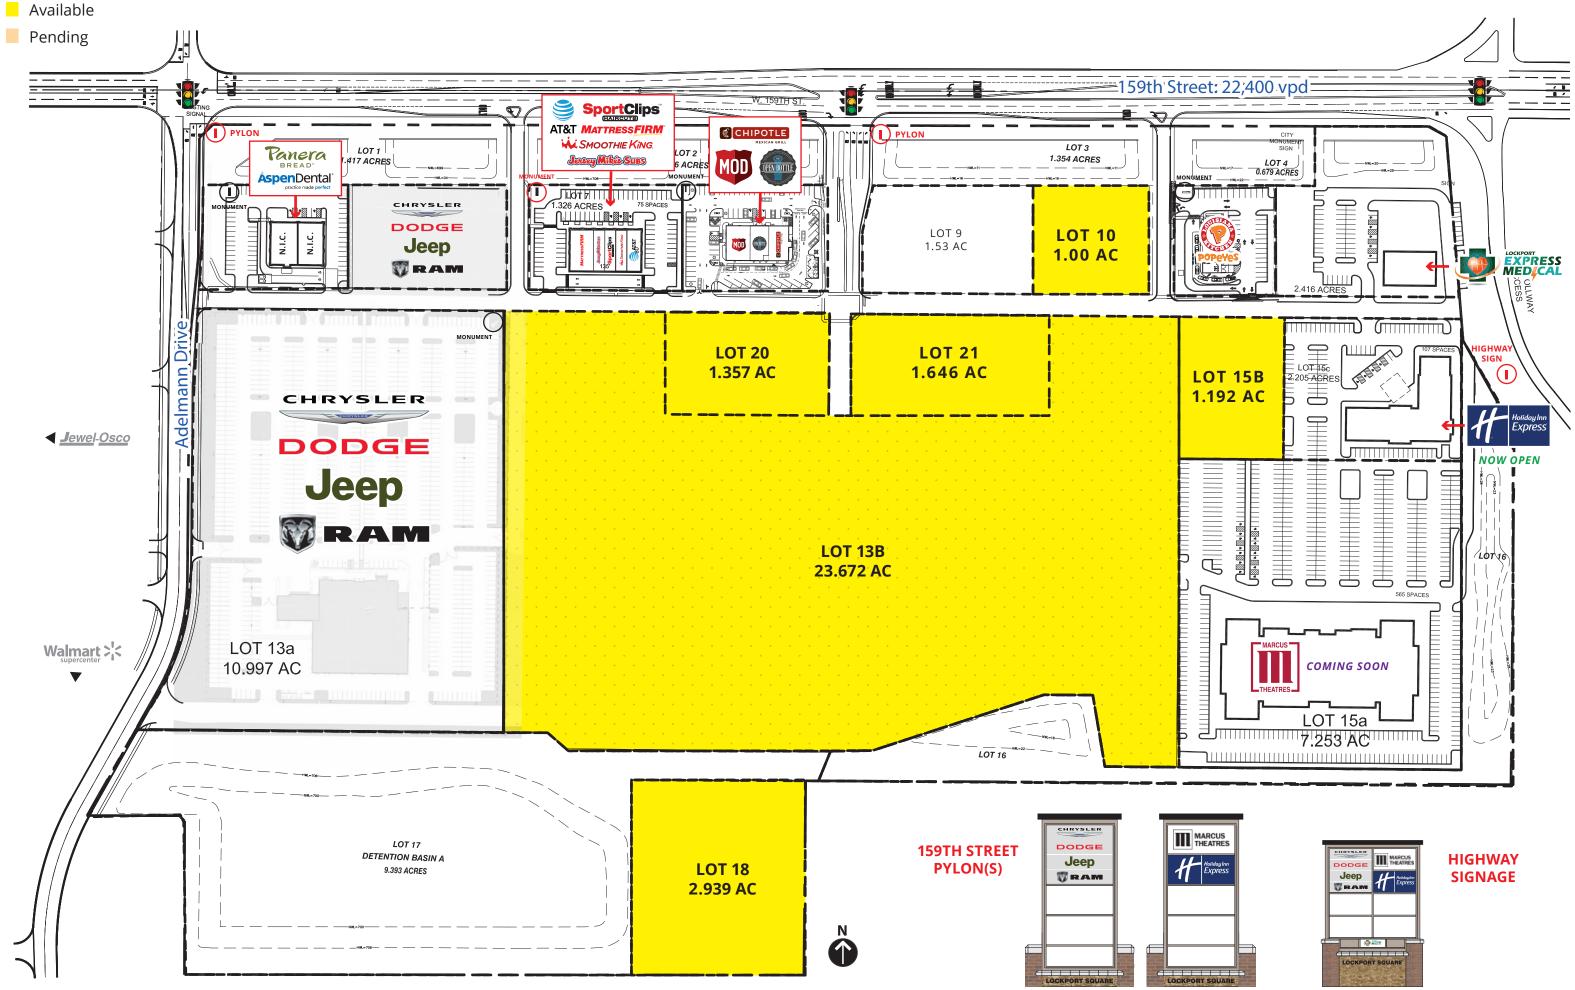

### **PROPERTY HIGHLIGHTS**

- Space Available at Lockport Square:
  - » Anchor & Inline Opportunities Available
  - » Improved Outparcels Available for Sale/Lease
- Shadow Anchored by Walmart & Jewel-Osco
- Adjacent to I-355 Interchange (68K VPD)
- Chrysler/Dodge/Jeep/Ram Dealership Opening 2021
- Lockport is Headquarters to RJ Logistic, LG Electronics, and Julian Electric
- 5,576,000 sq ft of Industrial Parks along I-355 (Employs Approx 3,000 People)
- 506 New Homes Built in the Last Four Years

### **TRAFFIC COUNTS**

| 159 <sup>™</sup> STREET | 22K VPD |
|-------------------------|---------|
| FARRELL ROAD            | 12K VPD |
| I-355                   | 68K VPD |

# **COMING SOON TO LOCKPORT SQUARE**

### BETTENHAUSEN | CHRYSLER DODGE JEEP RAM LOT 13a 10.997 AC

A New 34,050 Square Foot Facility Chrysler Dodge Jeep Ram Dealership with Parking for 656 Inventory/Display Vehicles plus an additional 185 stalls for Customers, Employees and Service

### POPEYES LOUISIANA KITCHEN LOT 11 0.909 AC

A New 2,454 Square Foot Single-Tenant Building with a 7 car stack Drive-thru for Quick Service on the go

## Multi-Tenant Building Lot 7 1.326 Acres