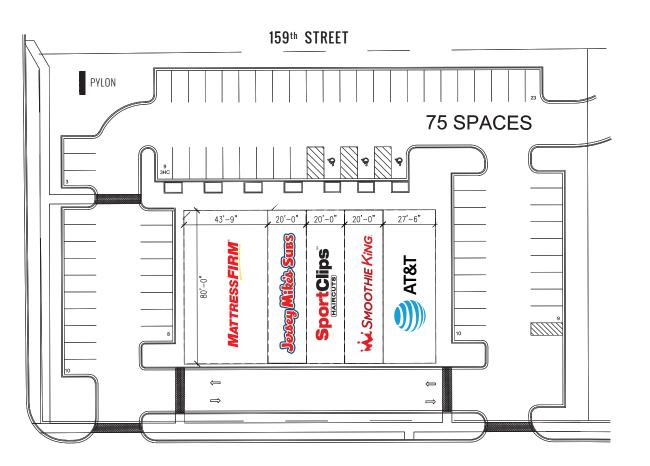

POPULATION | 17,590    | 57,161    | 169,696  |
| HOUSEHOLDS         | 13,017    | 32,209    | 87,118   |
| AVG HH INCOME      | \$102,086 | \$100,340 | \$94,343 |

### **TRAFFIC COUNTS**

| 159 <sup>™</sup> STREET | 22K VPD |
|-------------------------|---------|
| FARRELL ROAD            | 12K VPD |
| I-355                   | 68K VPD |

# **COMING SOON TO LOCKPORT SQUARE**



### BETTENHAUSEN | CHRYSLER DODGE JEEP RAM LOT 13a 10.997 AC

A New 34,050 Square Foot Facility Chrysler Dodge Jeep Ram Dealership with Parking for 656 Inventory/Display Vehicles plus an additional 185 stalls for Customers, Employees and Service

### NOW OPEN

### POPEYES LOUISIANA KITCHEN LOT 11 0.909 AC

A New 2,454 Square Foot Single-Tenant Building with a 7 car stack Drive-thru for Quick Service on the go







## Multi-Tenant Building Lot 7 1.326 Acres





### CONTACTS

### **SHARON BAR-SHALOM**

SBARSHALOM@METROCRE.COM 847.780.1299

#### **GARY GREENFIELD**

GGREENFIELD@METROCRE.COM 847.412.9898



WWW.METROCRE.COM

© 2021 METRO COMMERCIAL REAL ESTATE. ALL RIGHTS RESERVED. ALL INFORMATION CONTAINED HEREIN IS FROM SOURCES DEEMED RELIABLE; HOWEVER, NO REPRESENTATION OR WARRANTY IS MADE TO THE ACCURACY THEREOF