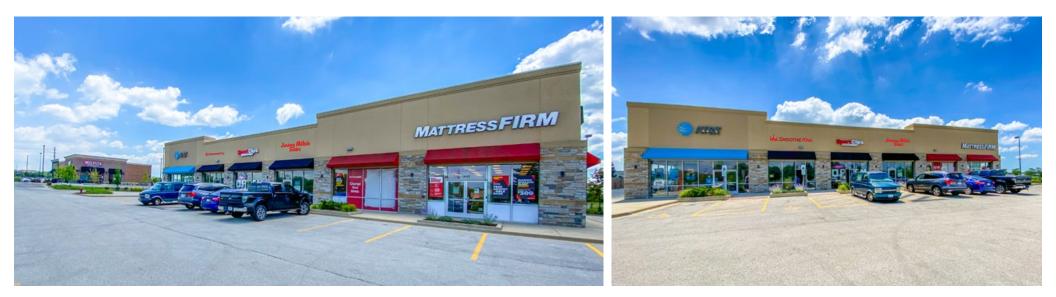

E POPULATION | 17,590    | 57,161    | 169,696  |
| HOUSEHOLDS         | 13,017    | 32,209    | 87,118   |
| AVG HH INCOME      | \$102,086 | \$100,340 | \$94,343 |

### **TRAFFIC COUNTS**

| 159 <sup>™</sup> STREET | 22K VPD |
|-------------------------|---------|
| FARRELL ROAD            | 12K VPD |
| I-355                   | 68K VPD |

# **COMING SOON TO LOCKPORT SQUARE**



### BETTENHAUSEN | CHRYSLER DODGE JEEP RAM LOT 13a 10.997 AC

A New 34,050 Square Foot Facility Chrysler Dodge Jeep Ram Dealership with Parking for 656 Inventory/Display Vehicles plus an additional 185 stalls for Customers, Employees and Service

### NOW OPEN

### POPEYES LOUISIANA KITCHEN LOT 11 0.909 AC

A New 2,454 Square Foot Single-Tenant Building with a 7 car stack Drive-thru for Quick Service on the go







## Multi-Tenant Building Lot 7 1.326 Acres





### CONTACTS

### **SHARON BAR-SHALOM**

SBARSHALOM@METROCRE.COM 847.780.1299

#### **GARY GREENFIELD**

GGREENFIELD@METROCRE.COM 847.412.9898



WWW.METROCRE.COM

© 2021 METRO COMMERCIAL REAL ESTATE. ALL RIGHTS RESERVED. ALL INFORMATION CONTAINED HEREIN IS FROM SOURCES DEEMED RELIABLE; HOWEVER, NO REPRESENTATION OR WARRANTY IS MADE TO THE ACCURACY THEREOF