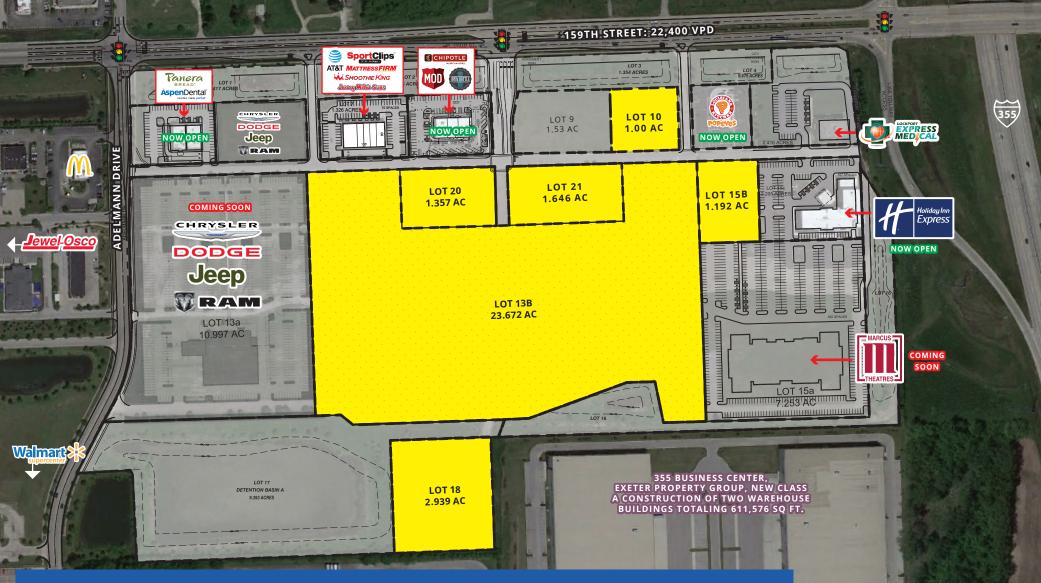

#### LOCKPORT SQUARE : SWC 159TH ST & I-355, LOCKPORT, IL

### **PROPERTY HIGHLIGHTS**

- Space Available at Lockport Square:
  - » Anchor & Inline Opportunities Available
  - » Improved Outparcels Available for Sale/Lease
- Shadow Anchored by Walmart & Jewel-Osco
- Adjacent to I-355 Interchange (68K VPD)
- Chrysler/Dodge/Jeep/Ram Dealership Opening 2021
- Lockport is Headquarters to RJ Logistic, LG Electronics, and Julian Electric
- 5,576,000 sq ft of Industrial Parks along I-355 (Employs Approx 3,000 People)
- 506 New Homes Built in the Last Four Years

### **TRAFFIC COUNTS**

| 159 <sup>™</sup> STREET | 22K VPD |
|-------------------------|---------|
| FARRELL ROAD            | 12K VPD |
| I-355                   | 68K VPD |