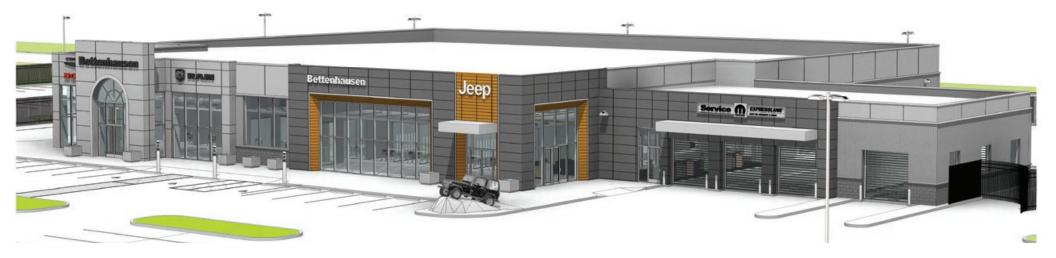

# **COMING SOON TO LOCKPORT SQUARE**

### BETTENHAUSEN | CHRYSLER DODGE JEEP RAM LOT 13a 10.997 AC

A New 34,050 Square Foot Facility Chrysler Dodge Jeep Ram Dealership with Parking for 656 Inventory/Display Vehicles plus an additional 185 stalls for Customers, Employees and Service