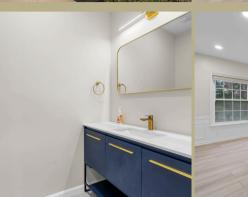

## FAIRFAX OFFICE SPACE AVAILABLE

9667 #A Main Street Fairfax, VA 22031

LEASE

Located in the Woodson Square office complex on Main Street, Fairfax City, VA. This firstfloor office offers 882 square feet of functional workspace. Recent full renovation, includes a reception area, three private offices, a kitchenette, and a private restroom.