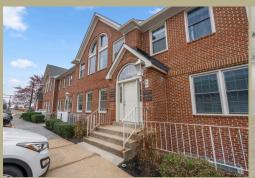

## FAIRFAX OFFICE SPACE AVAILABLE

9667 #A Main Street Fairfax, VA 22031

LEASE

Located in the Woodson Square office complex on Main Street, Fairfax City, VA. This firstfloor office offers 882 square feet of functional workspace. Recent full renovation, includes a reception area, three private offices, a kitchenette, and a private restroom.

The office is in a highly accessible location, just minutes from Old Town Fairfax, major highways, dining, and retail. Ample parking is available. The HVAC system was replaced in 2018, and the space is move-in ready for a variety of office-type businesses.