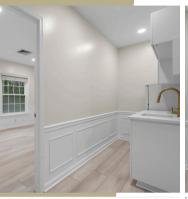

## FAIRFAX OFFICE SPACE AVAILABLE

9667 #A Main Street Fairfax, VA 22031

LEASE

Located in the Woodson Square office complex on Main Street, Fairfax City, VA. This firstfloor office offers 882 square feet of functional workspace. Recent full renovation, includes a reception area, three private offices, a kitchenette, and a private restroom.

The office is in a highly accessible location, just minutes from Old Town Fairfax, major highways, dining, and retail. Ample parking is available. The HVAC system was replaced in 2018, and the space is move-in ready for a variety of office-type businesses.