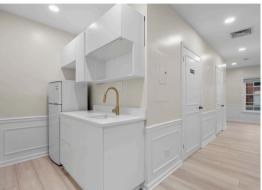

## FAIRFAX OFFICE SPACE AVAILABLE

9667 #A Main Street Fairfax, VA 22031

LEASE

Located in the Woodson Square office complex on Main Street, Fairfax City, VA. This firstfloor office offers 882 square feet of functional workspace. Recent full renovation, includes a reception area, three private offices, a kitchenette, and a private restroom.

The office is in a highly accessible location, just minutes from Old Town Fairfax, major highways, dining, and retail. Ample parking is available. The HVAC system was replaced in 2018, and the space is move-in ready for a variety of office-type businesses.