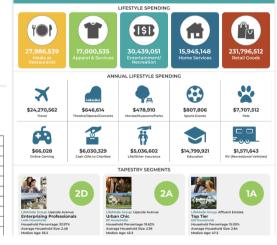

EDUCATION

EMPLOYMENT

508

Unemployment Rate

Value(%)

4.81

2.69

1.81

4.77

8.3

8.32

16.99

13.19

39.15

Households by Income

Eating &

Drinking

Employees

9.49%

Some College

28.96%

Bachelor's/

Grad

Finance/Ins/Real

Estate Emp

192

37.77%

High School

Graduate

1,522

Retail Trade

Employees

The largest group : \$200,000+ (39.15%)= The smallest group : \$25,000 - \$34,999 (1.81%)=

1.53%

No High School Diploma

71

Manufacturing

Employees

Indicator

< \$15,000

\$15.000 - \$24.999

\$25,000 - \$34,999

\$35,000 - \$49,999

\$50,000 - \$74,999

\$75,000 - \$99,999

\$100.000 - \$149.999

\$150.000 - \$199.999

\$200,000+