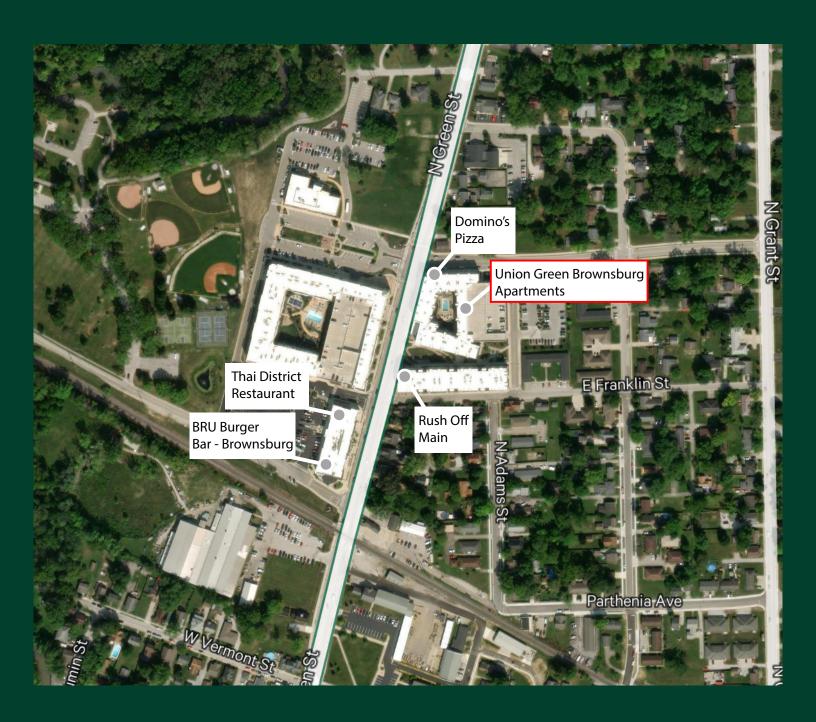

#### **Property Information:**

- + 1,550 -10,884 SF of retail space with frontage on Green Street in downtown Brownsburg
- + Rush off Main opened in Union Green in early 2019, and other downtown retailers include the new Noble Roman's, Thai District, Athletico, and more
- + 172 units with 219 beds in luxury apartments in Union Green development
- + 81 onsite and free parking spaces for retail customers- 30 in connected garage and 51 in the surface lot
- + Over 450 new apartments within walking distance of the site
- + Join Domino's in this hot retail corridor on Green Street!
- + We are looking for boutique fitness concepts, coffee, juice bars, spas, donuts, retailers and more. We do not have restaurant space available for any concepts that need exhaust hoods.

#### **Traffic Counts**

| North Green St | 24,689 |
|----------------|--------|
| West Main St   | 12,586 |

Scan the QR Code to View the space 360 degrees with Matterhorn!