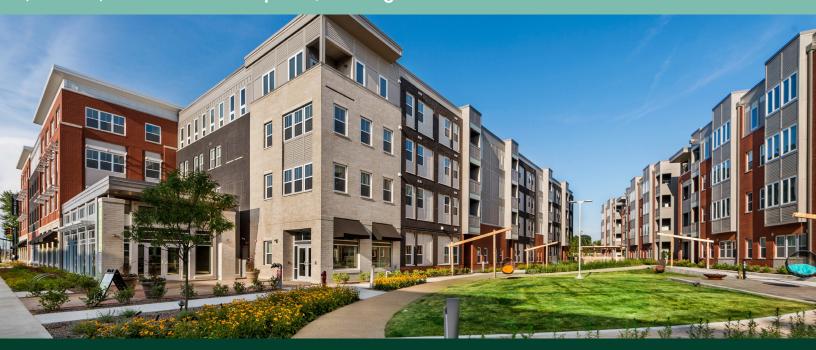

# Union Green

5793 N Green St, Brownsburg, IN 46112

\$10,000 BROKER BONUS\* \*Additional fee for new tenant deals.

1,550 -10,884 SF of retail space | frontage downtown on Green St

#### **Property Information:**

- + 1,550 -10,884 SF of retail space with frontage on Green Street in downtown Brownsburg
- + Rush off Main opened in Union Green in early 2019, and other downtown retailers include the new Noble Roman's, Thai District, Athletico, and more
- + 172 units with 219 beds in luxury apartments in Union Green development
- + 81 onsite and free parking spaces for retail customers- 30 in connected garage and 51 in the surface lot
- + Over 450 new apartments within walking distance of the site
- + Join Domino's in this hot retail corridor on Green Street!
- + We are looking for boutique fitness concepts, coffee, juice bars, spas, donuts, retailers and more. We do not have restaurant space available for any concepts that need exhaust hoods.