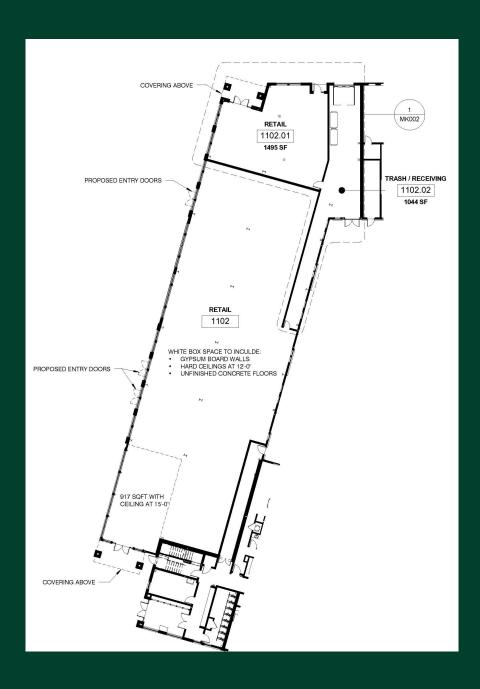

#### **Property Information:**

- + 1,550 -10,884 SF of retail space with frontage on Green Street in downtown Brownsburg
- + Rush off Main opened in Union Green in early 2019, and other downtown retailers include the new Noble Roman's, Thai District, Athletico, and more
- + 172 units with 219 beds in luxury apartments in Union Green development
- + 81 onsite and free parking spaces for retail customers- 30 in connected garage and 51 in the surface lot
- + Over 450 new apartments within walking distance of the site
- + Join Domino's in this hot retail corridor on Green Street!
- + We are looking for boutique fitness concepts, coffee, juice bars, spas, donuts, retailers and more. We do not have restaurant space available for any concepts that need exhaust hoods.

#### **Available Spaces**

| Retail 1 Available     | 1,550 SF |
|------------------------|----------|
| Retail 2 Available     | 3,500 SF |
| Retail 3 Available     | 4,450 SF |
| Retail 4 Rush off Main | 3,908 SF |