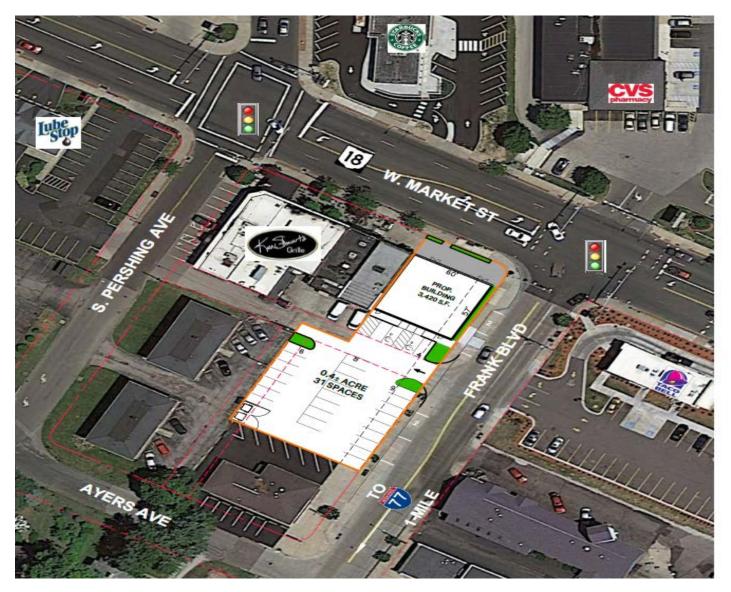

## AKRON, OHIO 1956 W. Market Street

- Potential Retail development located on the corner of West Market and Frank Boulevard
- High traffic area located next to Ken Stewart's Grill and Larry's Main Entrance

Location: 1956 West Market Street, Akron, Ohio 44313