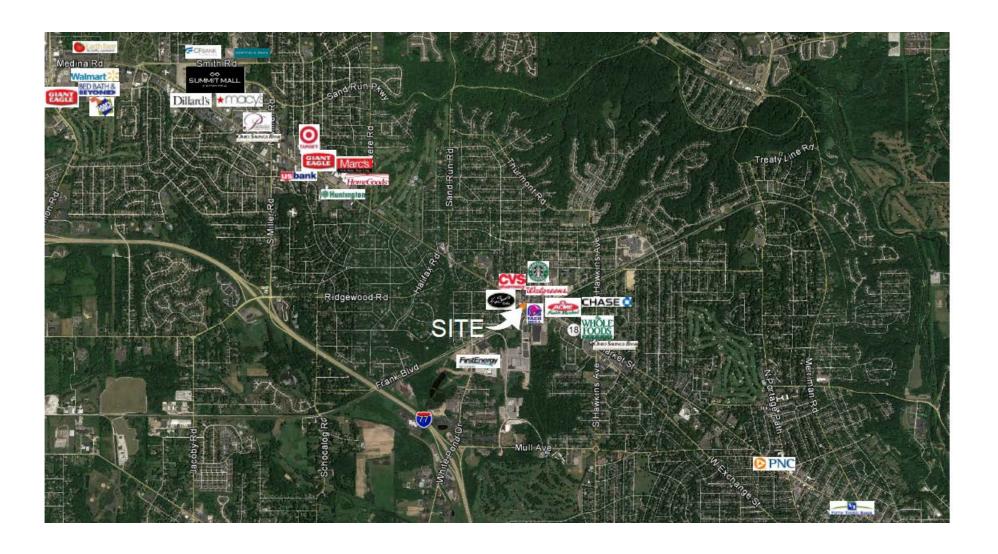

## AKRON, OHIO 1956 W. Market Street

- Potential Retail development located on the corner of West Market and Frank Boulevard
- High traffic area located next to Ken Stewart's Grill and Larry's Main Entrance

Location: 1956 West Market Street, Akron, Ohio 44313