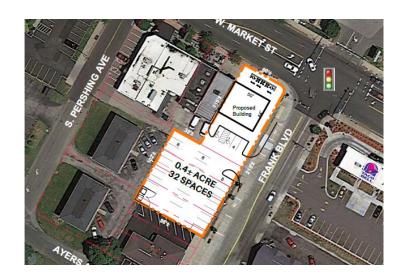

## AKRON, OHIO 1956 W. Market Street

- Potential Retail development located on the corner of West Market and Frank Boulevard
- High traffic area located next to Ken Stewart's Grill and Larry's Main Entrance

Location: 1956 West Market Street, Akron, Ohio 44313