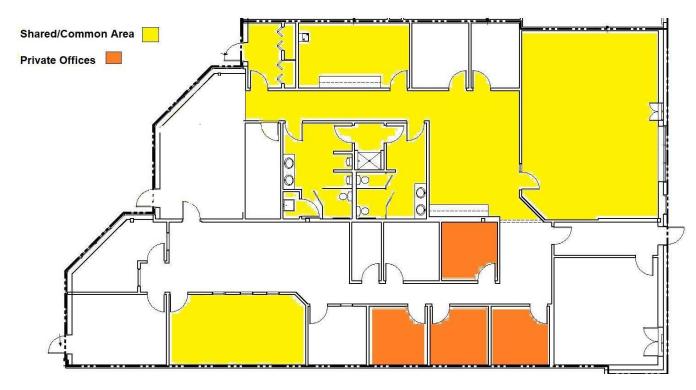

#### **PROPERTY HIGHLIGHTS**

- Sublease available through 2028
- Listing encompasses four private offices, shared 33' x 24'
  meeting/training room, shared lounge area, shared kitchenette, shared conference room and private entry
- Rate includes utilities and access to internet if desired
- Flexible terms
- Located in Intech Park off State and Ellsworth Roads with easy access to I-94
- Ample parking