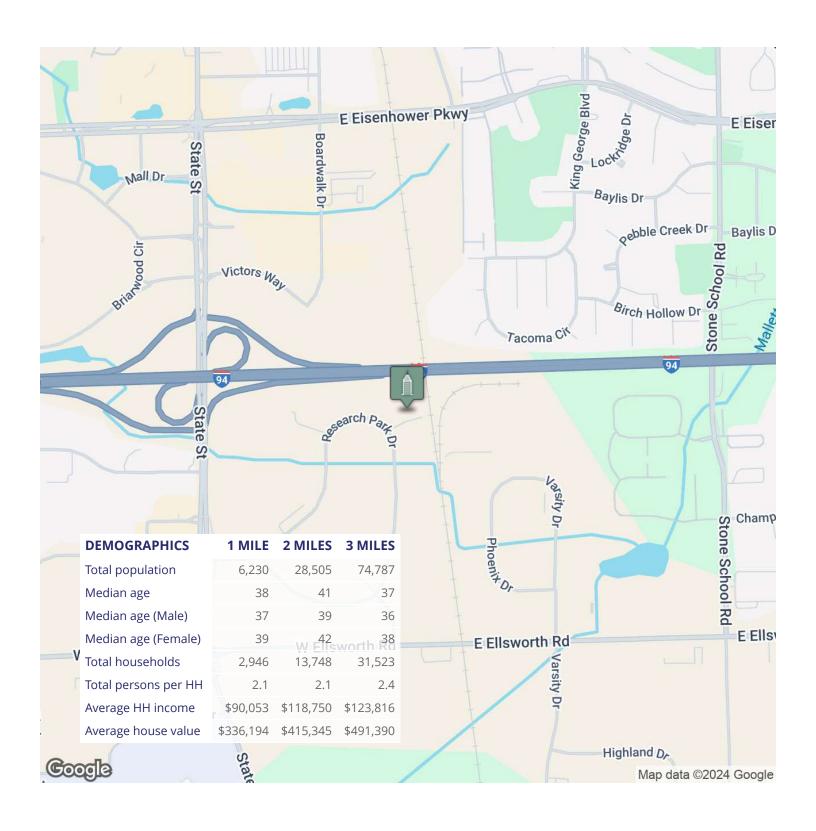

#### **PROPERTY HIGHLIGHTS**

- Sublease available through 2028
- Listing encompasses four private offices, shared 33' x 24'
  meeting/training room, shared lounge area, shared kitchenette, shared conference room and private entry
- Rate includes utilities and access to internet if desired
- Flexible terms
- Located in Intech Park off State and Ellsworth Roads with easy access to I-94
- Ample parking