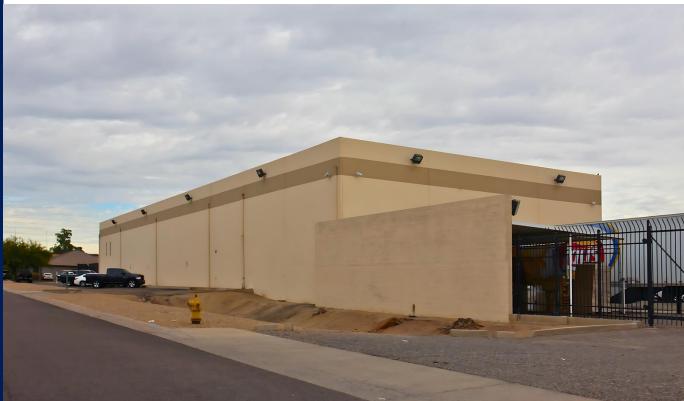

# **Property Information & Building Features**

| Market                       | Deer Valley/Pinnacle Peak                                                                                   | Clear Height     | 19'                                         |
|------------------------------|-------------------------------------------------------------------------------------------------------------|------------------|---------------------------------------------|
| Zoning                       | A-1                                                                                                         |                  | 2 Truck Wells with Levelers - 48" dock face |
| Acreage                      | 2.41 Acres                                                                                                  |                  | 22 Delivery Truck Docks - 24"               |
| <b>Building Size</b>         | 22,884 SF                                                                                                   |                  | dock face                                   |
| Build Out                    | Warehouse: 13,838 SF<br>Office: 4,426 SF (2 Story)<br>Covered Loading Canopy: 4,620 SF<br>(Lit & Sprinkled) | HVAC             | Evap Cooled                                 |
|                              |                                                                                                             | Parking          | 89 Spaces                                   |
|                              |                                                                                                             | Power            | 200 AMP 208/120V 3 Phase                    |
| Year Built                   | 1980                                                                                                        | Construction     | Concrete tilt-up                            |
| Roads/Major<br>Intersections | The property is 0.14 miles West of Interstate 17 and 0.74 miles North of AZ-SR 101                          | Lighting         | LED w/ motion sensors                       |
|                              |                                                                                                             | Fire Suppression | WET system                                  |