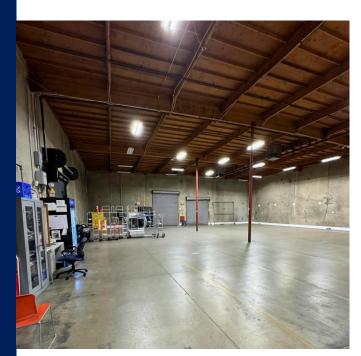

# **Property Information & Building Features**

| Market                       | Deer Valley/Pinnacle Peak                                                                                   | Clear Height     | 19'                                         |
|------------------------------|-------------------------------------------------------------------------------------------------------------|------------------|---------------------------------------------|
| Zoning                       | A-1                                                                                                         |                  | 2 Truck Wells with Levelers - 48" dock face |
| Acreage                      | 2.41 Acres                                                                                                  |                  | 22 Delivery Truck Docks - 24"               |
| <b>Building Size</b>         | 22,884 SF                                                                                                   |                  | dock face                                   |
| Build Out                    | Warehouse: 13,838 SF<br>Office: 4,426 SF (2 Story)<br>Covered Loading Canopy: 4,620 SF<br>(Lit & Sprinkled) | HVAC             | Evap Cooled                                 |
|                              |                                                                                                             | Parking          | 89 Spaces                                   |
|                              |                                                                                                             | Power            | 200 AMP 208/120V 3 Phase                    |
| Year Built                   | 1980                                                                                                        | Construction     | Concrete tilt-up                            |
| Roads/Major<br>Intersections | The property is 0.14 miles West of Interstate 17 and 0.74 miles North of AZ-SR 101                          | Lighting         | LED w/ motion sensors                       |
|                              |                                                                                                             | Fire Suppression | WET system                                  |