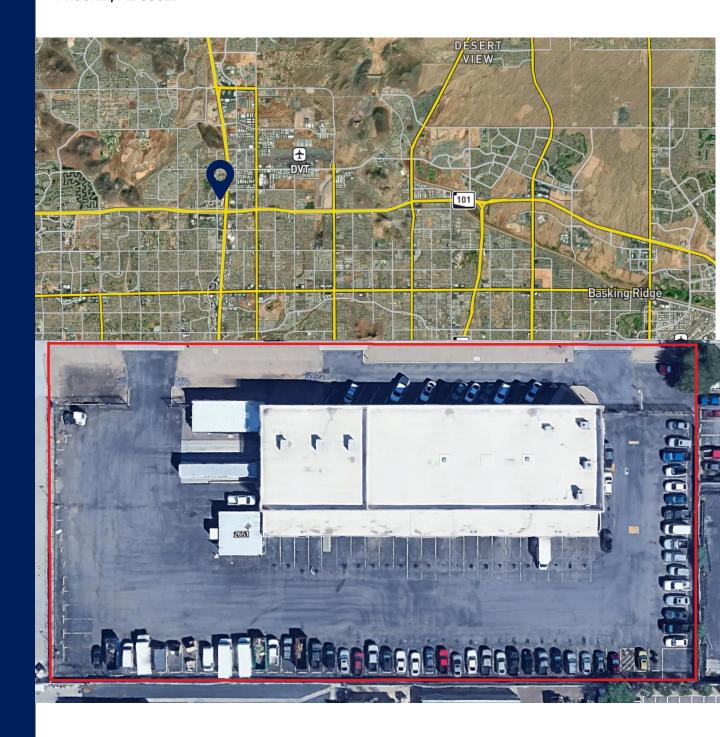

# **Property Information & Building Features**

| Market                       | Deer Valley/Pinnacle Peak                                                                                   | Clear Height     | 19'                                         |
|------------------------------|-------------------------------------------------------------------------------------------------------------|------------------|---------------------------------------------|
| Zoning                       | A-1                                                                                                         |                  | 2 Truck Wells with Levelers - 48" dock face |
| Acreage                      | 2.41 Acres                                                                                                  |                  | 22 Delivery Truck Docks - 24"               |
| <b>Building Size</b>         | 22,884 SF                                                                                                   |                  | dock face                                   |
| Build Out                    | Warehouse: 13,838 SF<br>Office: 4,426 SF (2 Story)<br>Covered Loading Canopy: 4,620 SF<br>(Lit & Sprinkled) | HVAC             | Evap Cooled                                 |
|                              |                                                                                                             | Parking          | 89 Spaces                                   |
|                              |                                                                                                             | Power            | 200 AMP 208/120V 3 Phase                    |
| Year Built                   | 1980                                                                                                        | Construction     | Concrete tilt-up                            |
| Roads/Major<br>Intersections | The property is 0.14 miles West of Interstate 17 and 0.74 miles North of AZ-SR 101                          | Lighting         | LED w/ motion sensors                       |
|                              |                                                                                                             | Fire Suppression | WET system                                  |

# **Detailed Property Description**

The subject property, located in Phoenix, Arizona, is 22,884 square feet and sits on approximately 2.41 acres. The site features excellent accessibility to/from Interstate 17 and AZ-SR 101, providing immediate access to the valley's freeway system.