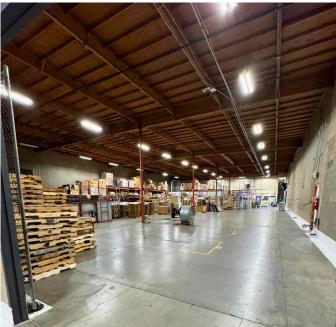

# **Property Information & Building Features**

| Market                       | Deer Valley/Pinnacle Peak                                                                                   | Clear Height     | 19'                                         |
|------------------------------|-------------------------------------------------------------------------------------------------------------|------------------|---------------------------------------------|
| Zoning                       | A-1                                                                                                         |                  | 2 Truck Wells with Levelers - 48" dock face |
| Acreage                      | 2.41 Acres                                                                                                  |                  | 22 Delivery Truck Docks - 24"               |
| <b>Building Size</b>         | 22,884 SF                                                                                                   |                  | dock face                                   |
| Build Out                    | Warehouse: 13,838 SF<br>Office: 4,426 SF (2 Story)<br>Covered Loading Canopy: 4,620 SF<br>(Lit & Sprinkled) | HVAC             | Evap Cooled                                 |
|                              |                                                                                                             | Parking          | 89 Spaces                                   |
|                              |                                                                                                             | Power            | 200 AMP 208/120V 3 Phase                    |
| Year Built                   | 1980                                                                                                        | Construction     | Concrete tilt-up                            |
| Roads/Major<br>Intersections | The property is 0.14 miles West of Interstate 17 and 0.74 miles North of AZ-SR 101                          | Lighting         | LED w/ motion sensors                       |
|                              |                                                                                                             | Fire Suppression | WET system                                  |

# **Detailed Property Description**

The subject property, located in Phoenix, Arizona, is 22,884 square feet and sits on approximately 2.41 acres. The site features excellent accessibility to/from Interstate 17 and AZ-SR 101, providing immediate access to the valley's freeway system.