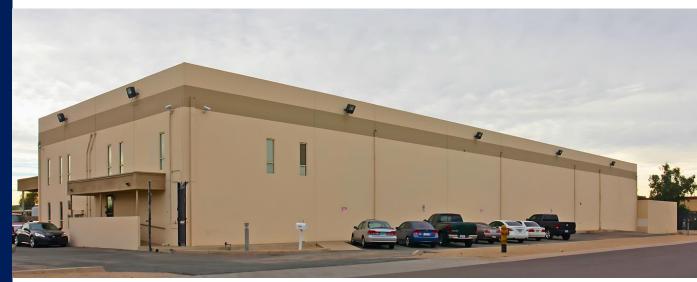

# **Detailed Property Description**

The subject property, located in Phoenix, Arizona, is 22,884 square feet and sits on approximately 2.41 acres. The site features excellent accessibility to/from Interstate 17 and AZ-SR 101, providing immediate access to the valley's freeway system.