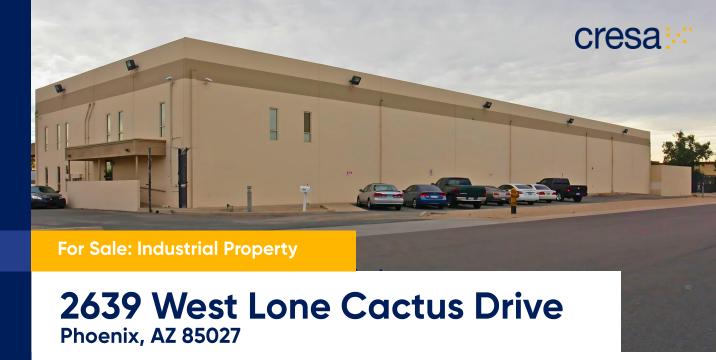

# **Detailed Property Description**

The subject property, located in Phoenix, Arizona, is 22,884 square feet and sits on approximately 2.41 acres. The site features excellent accessibility to/from Interstate 17 and AZ-SR 101, providing immediate access to the valley's freeway system.

### **2639 West Lone Cactus Drive**

Phoenix, AZ 85027

Cresa © 2024. All rights reserved. The information contained in this document has been obtained from sources believed reliable. While Cresa does not doubt its accuracy, Cresa has not verified it and makes no guarantee, warranty, or representation about it. It is your responsibility to independently confirm its accuracy and completeness. Any projections, opinions, assumptions or estimates used are for example only and do not represent the current or future performance of the property. The value of this transaction to you depends on tax and other factors which should be evaluated by your tax, financial and legal advisors. You and your advisors should conduct a careful, independent investigation of the property to determine to your satisfaction the suitability of the property for your needs.