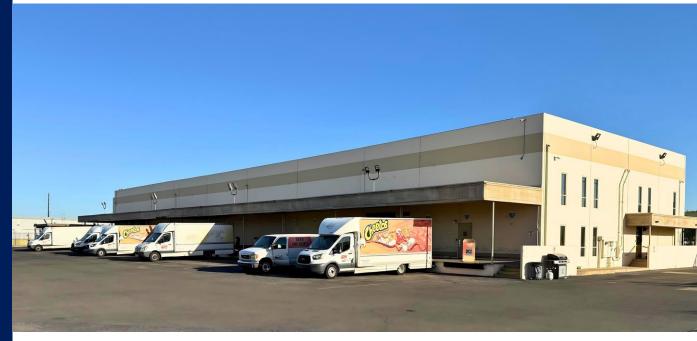

# **Property Information & Building Features**

| Market                       | Deer Valley/Pinnacle Peak                                                                                   | Clear Height     | 19'                                         |
|------------------------------|-------------------------------------------------------------------------------------------------------------|------------------|---------------------------------------------|
| Zoning                       | A-1                                                                                                         |                  | 2 Truck Wells with Levelers - 48" dock face |
| Acreage                      | 2.41 Acres                                                                                                  |                  | 22 Delivery Truck Docks - 24"               |
| <b>Building Size</b>         | 22,884 SF                                                                                                   |                  | dock face                                   |
| Build Out                    | Warehouse: 13,838 SF<br>Office: 4,426 SF (2 Story)<br>Covered Loading Canopy: 4,620 SF<br>(Lit & Sprinkled) | HVAC             | Evap Cooled                                 |
|                              |                                                                                                             | Parking          | 89 Spaces                                   |
|                              |                                                                                                             | Power            | 200 AMP 208/120V 3 Phase                    |
| Year Built                   | 1980                                                                                                        | Construction     | Concrete tilt-up                            |
| Roads/Major<br>Intersections | The property is 0.14 miles West of Interstate 17 and 0.74 miles North of AZ-SR 101                          | Lighting         | LED w/ motion sensors                       |
|                              |                                                                                                             | Fire Suppression | WET system                                  |

# **Detailed Property Description**

The subject property, located in Phoenix, Arizona, is 22,884 square feet and sits on approximately 2.41 acres. The site features excellent accessibility to/from Interstate 17 and AZ-SR 101, providing immediate access to the valley's freeway system.

Sale Price: \$5,800,000

**LEASE BACK BY FRITO LAY:** Frito Lay will do a short-term leaseback through 12/31/24.