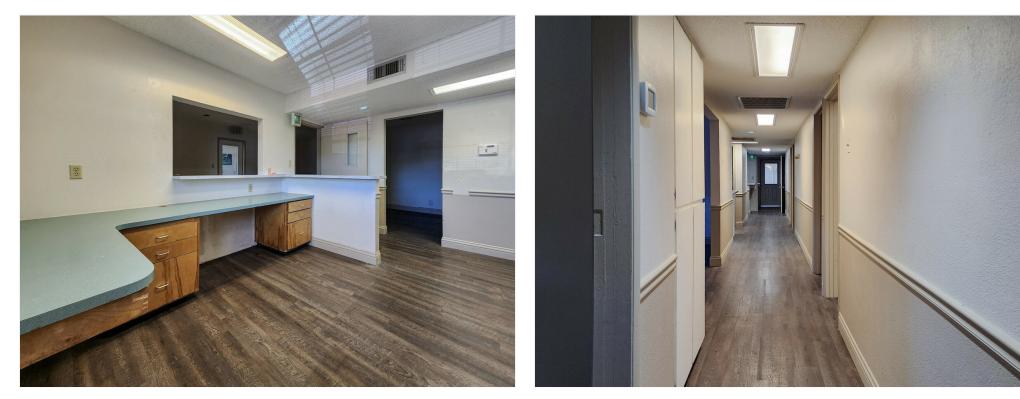

This space was previously a Dental practice, and has been built out accordingly. There are 4 plumbed treatment rooms with sinks, 2 plumbed hygiene spaces with sink, 1 sanitation room with sink, 1 office, large front office/reception, large waiting roomLand Lord is open to T/I contribution for improvements of new tenant.

# Property Photos

SUITE 3 RECEPTION AREA (2)

SUITE 3 HALL