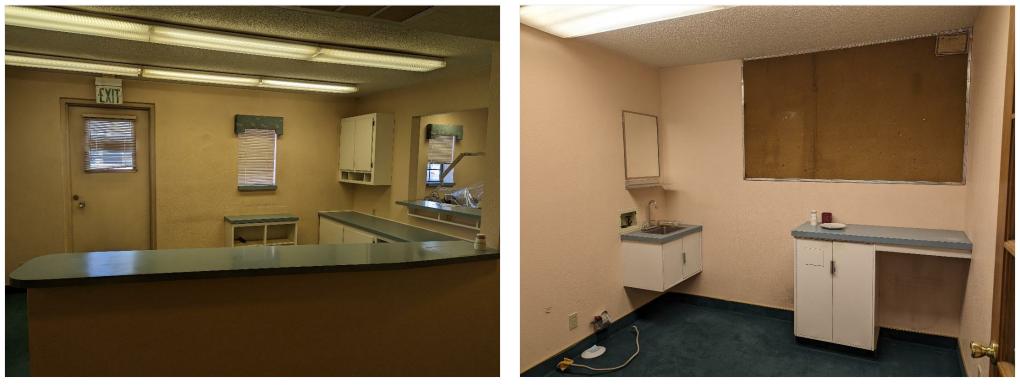

nal Services |
|                 | Space Type:      | Relet                 |
|                 | Space Use:       | Office                |
|                 | Lease Term:      | Negotiable            |

This space was previously a Dental practice, and has been built out accordingly. There are 4 plumbed treatment rooms with sinks, 2 plumbed hygiene spaces with sink, 1 sanitation room with sink, 1 office, large front office/reception, large waiting roomLand Lord is open to T/I contribution for improvements of new tenant.

#### Location



#### Property Photos



840 I STREET, SPARKS

SUITE 3 RECEPTION AREA

# Property Photos



SUITE 3 RECEPTION AREA (2)

SUITE 3 HALL

# Property Photos



SUITE 3 WAITING AREA

# Property Photos



SUITE 6

# Property Photos



SUITE 6

# Property Photos



SUITE 6

# Property Photos



840 Broker FLyer FRONT Ste 1

#### **Property Photos**



Plat Map



Patty Steelman Mrspsteelman@yahoo.com (775) 745-9892

Sky West Real Estate Services 3500 Lakeside Ct, Suite 211 Reno, NV 89509