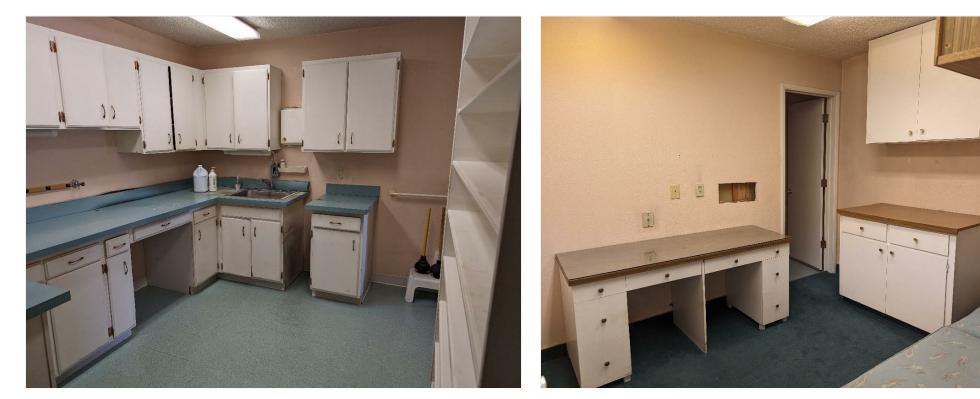

| Built Out As:    | Professional Services |
|                 | Space Type:      | Relet                 |
|                 | Space Use:       | Office                |
|                 | Lease Term:      | Negotiable            |

This space was previously a Dental practice, and has been built out accordingly. There are 4 plumbed treatment rooms with sinks, 2 plumbed hygiene spaces with sink, 1 sanitation room with sink, 1 office, large front office/reception, large waiting roomLand Lord is open to T/I contribution for improvements of new tenant.

#### Location



#### Property Photos



840 I STREET, SPARKS

SUITE 3 RECEPTION AREA

# Property Photos



SUITE 3 RECEPTION AREA (2)

SUITE 3 HALL

# Property Photos



SUITE 3 WAITING AREA

# Property Photos



SUITE 6

# Property Photos



SUITE 6

# Property Photos



SUITE 6

# Property Photos



840 Broker FLyer FRONT Ste 1

#### **Property Photos**



Plat Map



Patty Steelman Mrspsteelman@yahoo.com (775) 745-9892

Sky West Real Estate Services 3500 Lakeside Ct, Suite 211 Reno, NV 89509