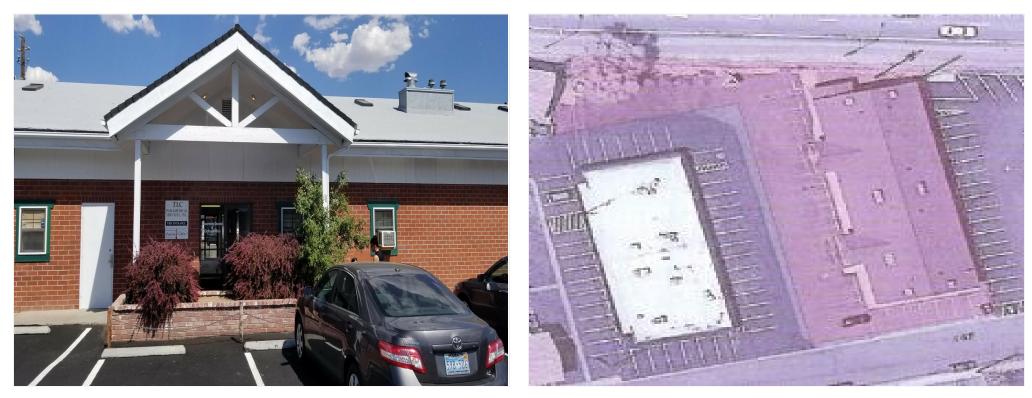

The building is located behind Sparks Florist on I St. in Sparks, just minutes from the I-80 ramp. It is conveniently located near public transportation and the property has ample parking for staff and clients/patients.

#### Property Photos

840 I STREET, SPARKS

SUITE 3 RECEPTION AREA