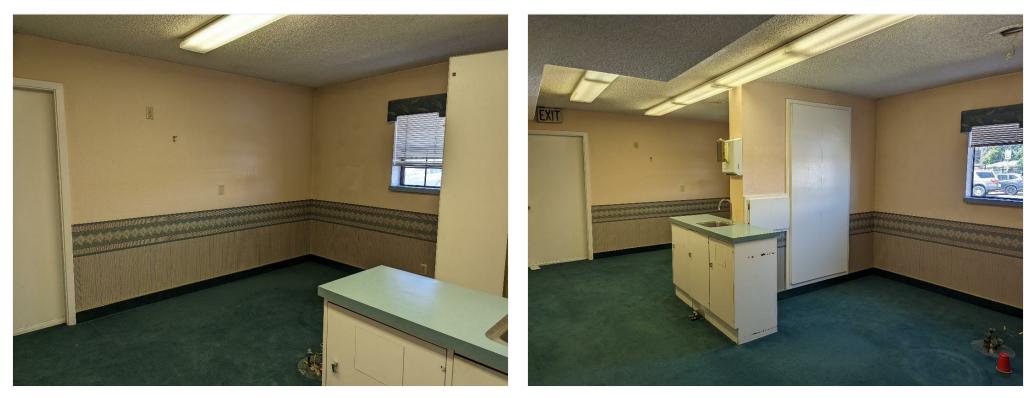

NNN)      |
|                 | Built Out As:    | Professional Services |
|                 | Space Type:      | Relet                 |
|                 | Space Use:       | Office                |
|                 | Lease Term:      | Negotiable            |

This space was previously a Dental practice, and has been built out accordingly. There are 4 plumbed treatment rooms with sinks, 2 plumbed hygiene spaces with sink, 1 sanitation room with sink, 1 office, large front office/reception, large waiting roomLand Lord is open to T/I contribution for improvements of new tenant.

#### Location



#### Property Photos



840 I STREET, SPARKS

SUITE 3 RECEPTION AREA

# Property Photos



SUITE 3 RECEPTION AREA (2)

SUITE 3 HALL

# Property Photos



SUITE 3 WAITING AREA

# Property Photos



SUITE 6

# Property Photos



SUITE 6

# Property Photos



SUITE 6

# Property Photos



840 Broker FLyer FRONT Ste 1

#### **Property Photos**



Plat Map



Patty Steelman Mrspsteelman@yahoo.com (775) 745-9892

Sky West Real Estate Services 3500 Lakeside Ct, Suite 211 Reno, NV 89509