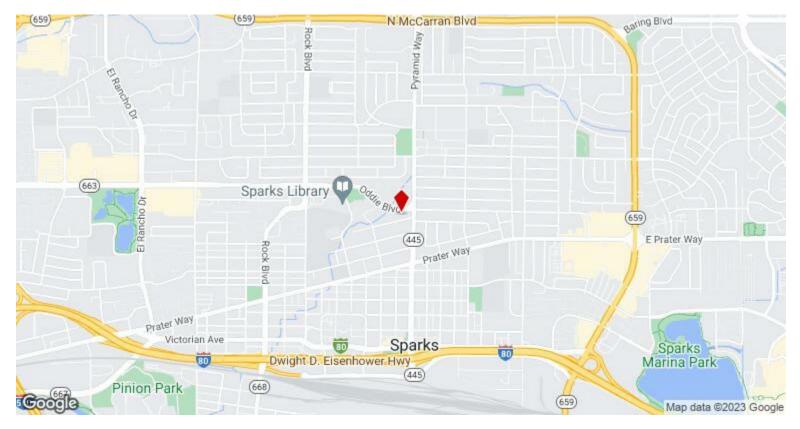

The building is located behind Sparks Florist on I St. in Sparks, just minutes from the I-80 ramp. It is conveniently located near public transportation and the property has ample parking for staff and clients/patients.

#### Location