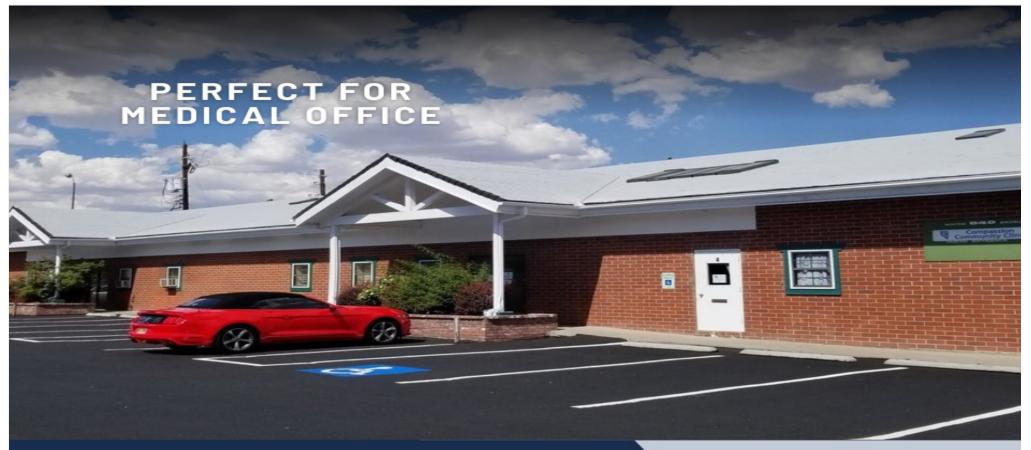

The building is located behind Sparks Florist on I St. in Sparks, just minutes from the I-80 ramp. It is conveniently located near public transportation and the property has ample parking for staff and clients/patients.

#### Price: \$12.00 /SF/YR

- Ample parking
- Each private individual suite can connect to plumbing
- Reception/Waiting areas

View the full listing here: https://www.loopnet.com/Listing/840-I-St-Sparks-NV/6979461/