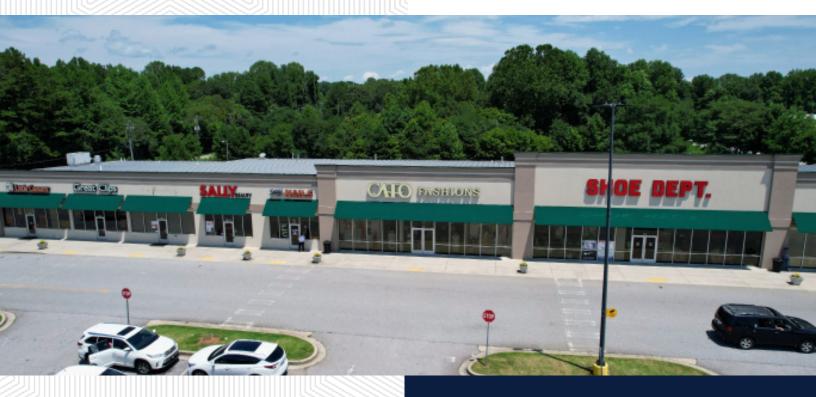

# **Shoppes at Cornelia**

250 Furniture Drive

Cornelia, GA 30531

### **FOR LEASE**

#### **Property Highlights**

- One 1,800 SF space available in excellent condition
- Located next to a high volume Walmart
- Highest customer counts in the entire market
- Great co-tenancy with fashion, shoes and service retailers
- Call for more information and pricing