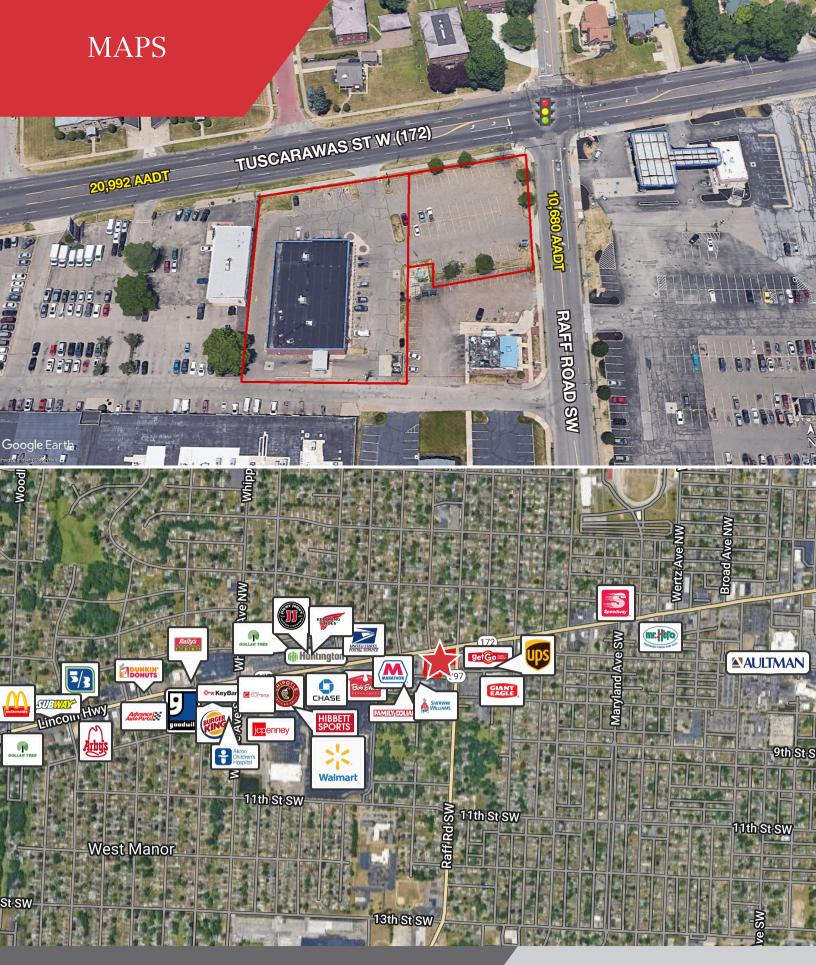

# 3720 Tuscarawas St W Canton, Ohio 447

| SALE PRICE    | \$2,650,000.00                            |  |
|---------------|-------------------------------------------|--|
| LEASE RATE    | 13.50/SF/NNN                              |  |
| TOTAL SQ FT   | 11,301                                    |  |
| LAND AREA     | 1.6                                       |  |
| PARCEL        | 243265, 243584                            |  |
| ZONING        | B2                                        |  |
| FRONTAGE      | 335' - Tuscarawas St<br>157' - Raff Rd SW |  |
| TRAFFIC COUNT | 31,672 AADT                               |  |
| TAXES         | \$54,401.40/year                          |  |
|               |                                           |  |

## **Property Features**

- Great location on the corner of Tuscarawas St and Raff Road.
- Located near big retailers like Walmart, JC Penny and Giant Eagle.
- Ingress/Egress from three separate roads
- 75 Parking spaces
- Drive Thru