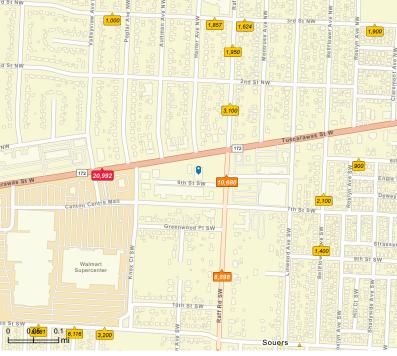

# 3720 Tuscarawas St W Canton, Ohio 447

| SALE PRICE    | \$2,650,000.00                            |  |
|---------------|-------------------------------------------|--|
| LEASE RATE    | 13.50/SF/NNN                              |  |
| TOTAL SQ FT   | 11,301                                    |  |
| LAND AREA     | 1.6                                       |  |
| PARCEL        | 243265, 243584                            |  |
| ZONING        | B2                                        |  |
| FRONTAGE      | 335' - Tuscarawas St<br>157' - Raff Rd SW |  |
| TRAFFIC COUNT | 31,672 AADT                               |  |
| TAXES         | \$54,401.40/year                          |  |
|               |                                           |  |

### **DEMOGRAPHICS/TRAFFIC**

| 2024 Summary                  | 1 Mile   | 3 Miles  | 5 Miles  |
|-------------------------------|----------|----------|----------|
| Population                    | 14,260   | 69,755   | 146,677  |
| Households                    | 6,069    | 30,296   | 64,413   |
| Families                      | 3,339    | 16,269   | 35,939   |
| Average Household Size        | 2.34     | 2.26     | 2.23     |
| Owner Occupied Housing Units  | 3,367    | 16,646   | 38,448   |
| Renter Occupied Housing Units | 2,702    | 13,650   | 25,965   |
| Median Age                    | 37.2     | 39.8     | 41.3     |
| Median Household Income       | \$50,527 | \$49,710 | \$54,685 |
| Average Household Income      | \$62,143 | \$66,797 | \$74,108 |