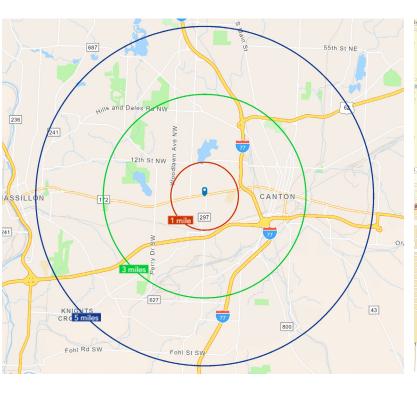

### **DEMOGRAPHICS/TRAFFIC**

| 2024 Summary                  | 1 Mile   | 3 Miles  | 5 Miles  |
|-------------------------------|----------|----------|----------|
| Population                    | 14,260   | 69,755   | 146,677  |
| Households                    | 6,069    | 30,296   | 64,413   |
| Families                      | 3,339    | 16,269   | 35,939   |
| Average Household Size        | 2.34     | 2.26     | 2.23     |
| Owner Occupied Housing Units  | 3,367    | 16,646   | 38,448   |
| Renter Occupied Housing Units | 2,702    | 13,650   | 25,965   |
| Median Age                    | 37.2     | 39.8     | 41.3     |
| Median Household Income       | \$50,527 | \$49,710 | \$54,685 |
| Average Household Income      | \$62,143 | \$66,797 | \$74,108 |