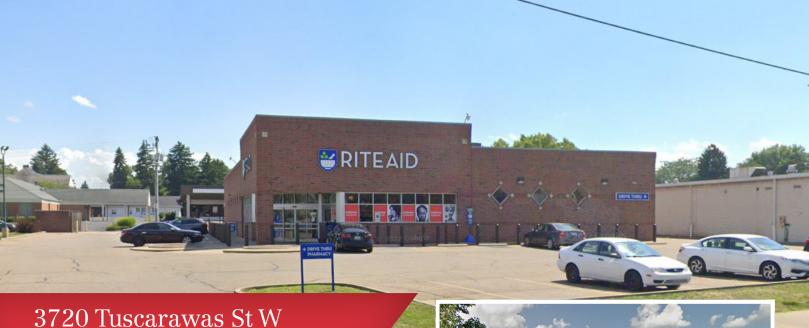

## **FOR SALE/LEASE** 11,301/SF Former Rite Aid

# 3720 Tuscarawas St W Canton, Ohio 447

| SALE PRICE    | \$2,650,000.00                            |  |
|---------------|-------------------------------------------|--|
| LEASE RATE    | 13.50/SF/NNN                              |  |
| TOTAL SQ FT   | 11,301                                    |  |
| LAND AREA     | 1.6                                       |  |
| PARCEL        | 243265, 243584                            |  |
| ZONING        | B2                                        |  |
| FRONTAGE      | 335' - Tuscarawas St<br>157' - Raff Rd SW |  |
| TRAFFIC COUNT | 31,672 AADT                               |  |
| TAXES         | \$54,401.40/year                          |  |
|               |                                           |  |

## **Property Features**

- Great location on the corner of Tuscarawas St and Raff Road.
- Located near big retailers like Walmart, JC Penny and Giant Eagle.
- Ingress/Egress from three separate roads
- 75 Parking spaces
- Drive Thru