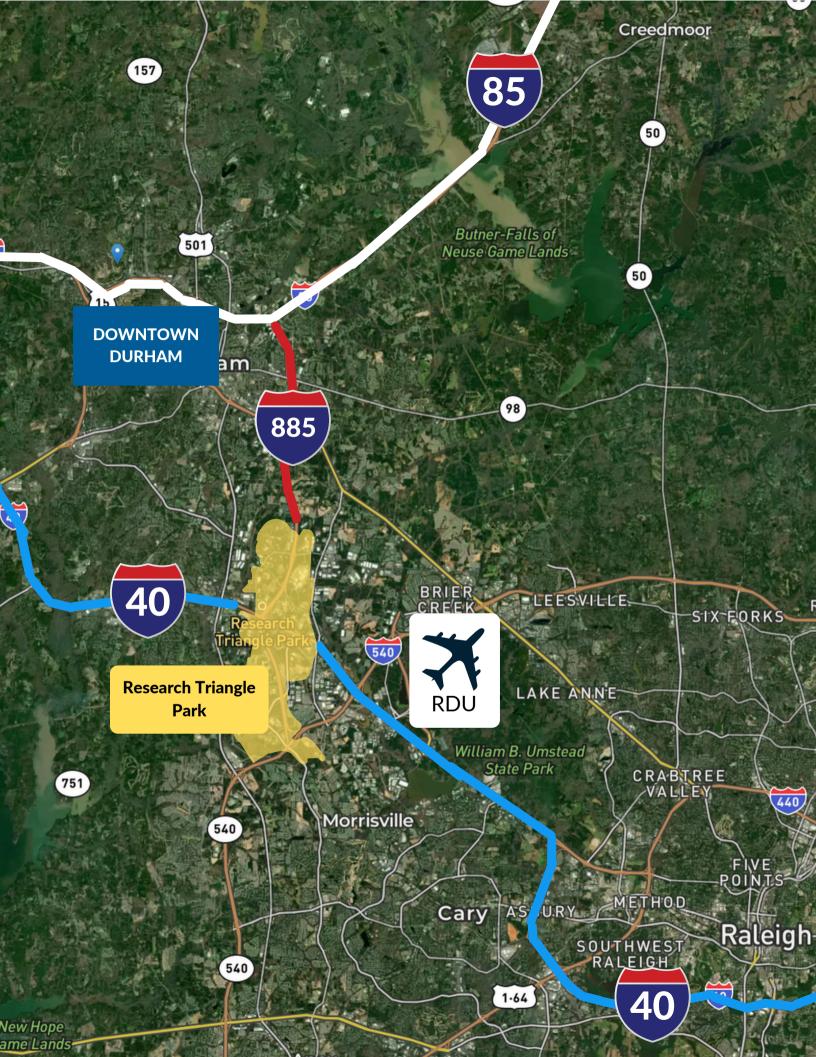

## **CONTACT BROKER FOR PRICING**

e testes are pur han ne zroes are pur han ne zroes

Industrial development site for sale in Durham. This 2.85-acre property is conveniently located with frontage on Briggs Avenue and easy access to NC 147, I-885, and US 70, just minutes from I-85, I-40, and Downtown Durham. It's a 17-minute drive to RDU. Zoned Industrial Light.