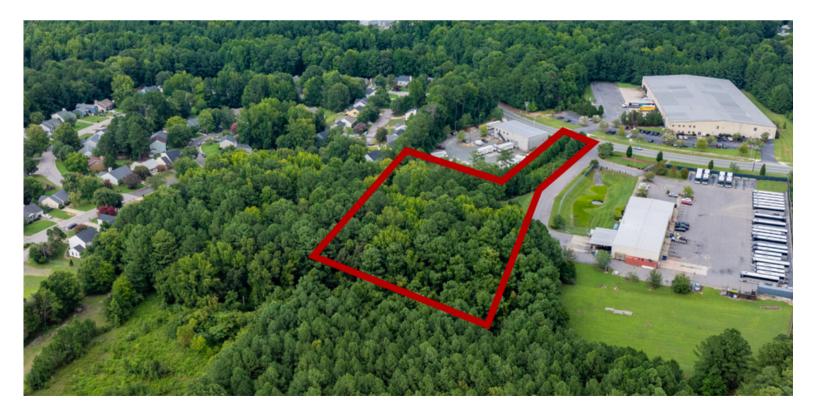

## **CONTACT BROKER FOR PRICING**

e testes are pur han ne zroes are pur han ne zroes

Industrial development site for sale in Durham. This 2.85-acre property is conveniently located with frontage on Briggs Avenue and easy access to NC 147, I-885, and US 70, just minutes from I-85, I-40, and Downtown Durham. It's a 17-minute drive to RDU. Zoned Industrial Light.