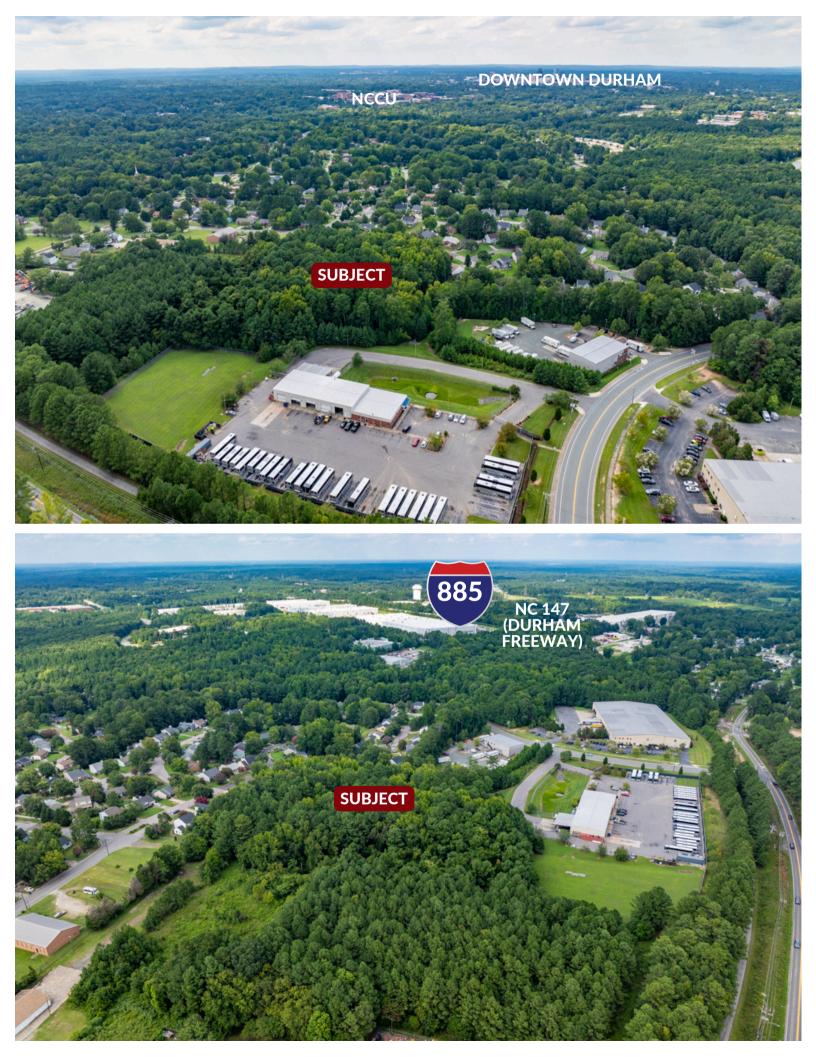

## **CONTACT BROKER FOR PRICING**

e testes are pur han ne zroes are pur han ne zroes

Industrial development site for sale in Durham. This 2.85-acre property is conveniently located with frontage on Briggs Avenue and easy access to NC 147, I-885, and US 70, just minutes from I-85, I-40, and Downtown Durham. It's a 17-minute drive to RDU. Zoned Industrial Light.