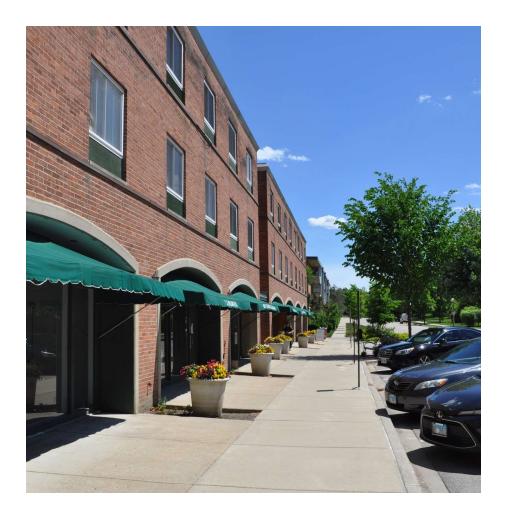

# PROPERTY DESCRIPTION

Retail Strip Center Storefront glass facade Street parking for customers, surface parking in rear of building for Tenants Full basements Washrooms

### **PROPERTY HIGHLIGHTS**

- 1,254 SF storefront retail
- Storefront windows
- Join 7 retailers in this center
- Full basement. Additional 493 SF LL available.
- Washroom
- Kitchenette

#### AREA AND TRANSPORTATION HIGHLIGHTS

- Western Avenue is the main retail corridor in Lake Forest
- Street front parking
- 1 mile from Lake Forest Metra Station