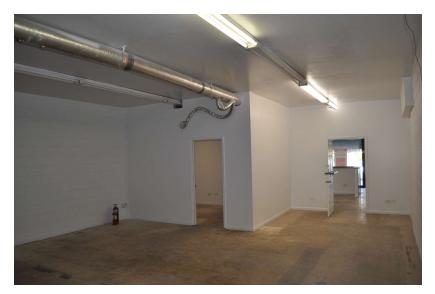

# **INTERIOR PHOTOS**

# 1355 N. Western Avenue, Lake Forest, IL 60045

# PROPERTY DESCRIPTION

Retail Strip Center Storefront glass facade Street parking for customers, surface parking in rear of building for Tenants Full basements Washrooms

### **PROPERTY HIGHLIGHTS**

- 1,254 SF storefront retail
- Storefront windows
- Join 7 retailers in this center
- Full basement. Additional 493 SF LL available.
- Washroom
- Kitchenette