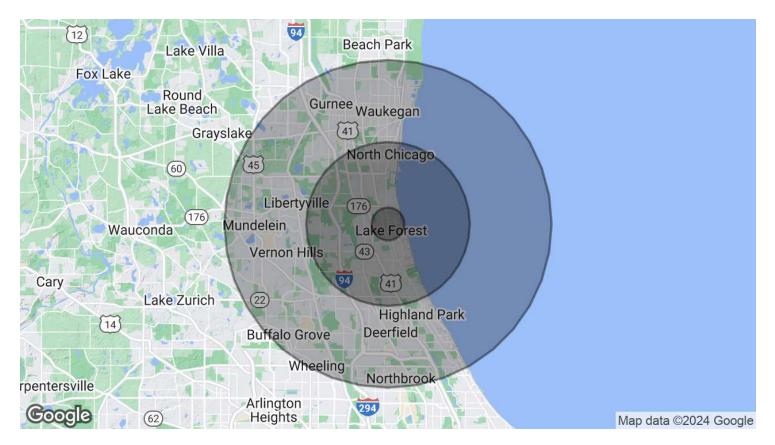

#### **DEMOGRAPHICS MAP & REPORT**

#### 1355 N. Western Avenue, Lake Forest, IL 60045

#### Withheld

| POPULATION                              | 1 MILE                 | 5 MILES                  | 10 MILES                   |
|-----------------------------------------|------------------------|--------------------------|----------------------------|
| Total Population                        | 3,443                  | 84,396                   | 428,664                    |
| Average age                             | 39.3                   | 37.1                     | 37.6                       |
| Average age (Male)                      | 37.3                   | 36.7                     | 36.6                       |
| Average age (Female)                    | 40.9                   | 37.6                     | 38.3                       |
|                                         |                        |                          |                            |
| HOUSEHOLDS & INCOME                     | 1 MILE                 | 5 MILES                  | 10 MILES                   |
| HOUSEHOLDS & INCOME<br>Total households | <b>1 MILE</b><br>1,195 | <b>5 MILES</b><br>26,935 | <b>10 MILES</b><br>149,240 |
|                                         |                        |                          |                            |
| Total households                        | 1,195                  | 26,935                   | 149,240                    |
| Total households<br># of persons per HH | 1,195<br>2.9           | 26,935<br>3.1            | 149,240                    |