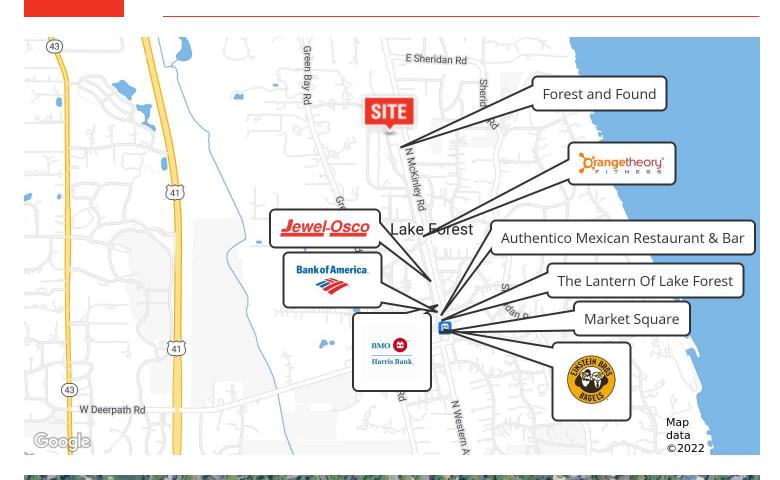

### AREA TENANTS

- Sophia Steak
- Konradt's Florist
- Sports and Ortho
- Goshgarian Orthodontics
- Kelmscott Park
- Jewel Grocery Store

#### **AERIAL & STREET DETAIL**

1355 N. Western Avenue, Lake Forest, IL 60045

JAMESON.