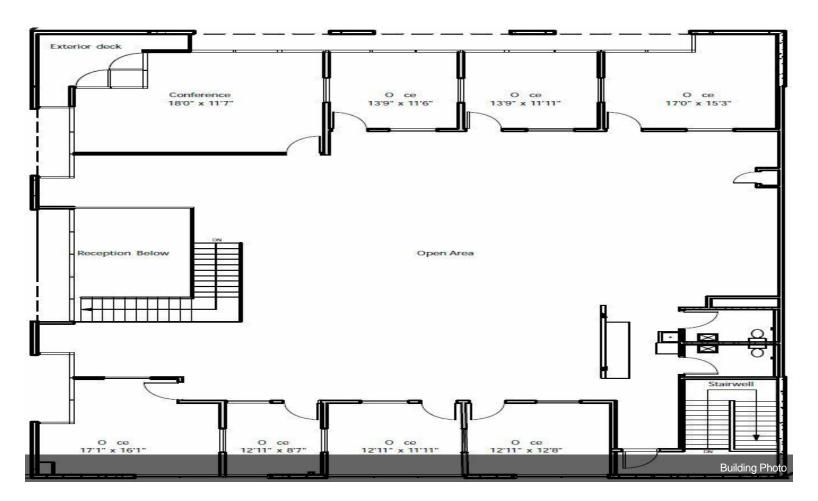

## 2nd Floor Ste G, K & L

| Space Available | 4,525 SF       |
|-----------------|----------------|
| Rental Rate     | \$19.00 /SF/YR |
| Date Available  | Now            |
| Service Type    | Modified Gross |
| Office Size     | 9,160 SF       |
| Space Type      | Multi Use      |
| Space Use       | Office         |
| Lease Term      | Negotiable     |
|                 |                |