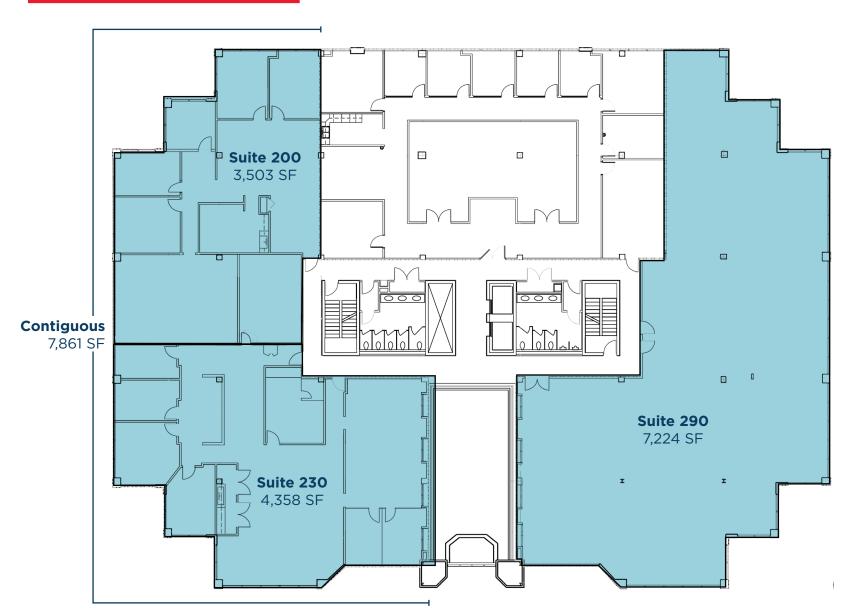

## **SECOND FLOOR**

MAX CONTIGUOUS 7,889SF

### **AVAILABLE SPACE**

| Suite             | SF       | Max Contiguous |
|-------------------|----------|----------------|
| 100*              | 5,654 SF | 5,654 SF       |
| 160               | 1,822 SF | 1,822 SF       |
| 200               | 3,503 SF | 7,861 SF       |
| 230               | 4,358 SF | 7,861 SF       |
| 290*              | 7,224 SF | 7,224 SF       |
| 315               | 2,589 SF | 4,496 SF       |
| 325<br>*Demisable | 1,907 SF | 4,496 SF       |