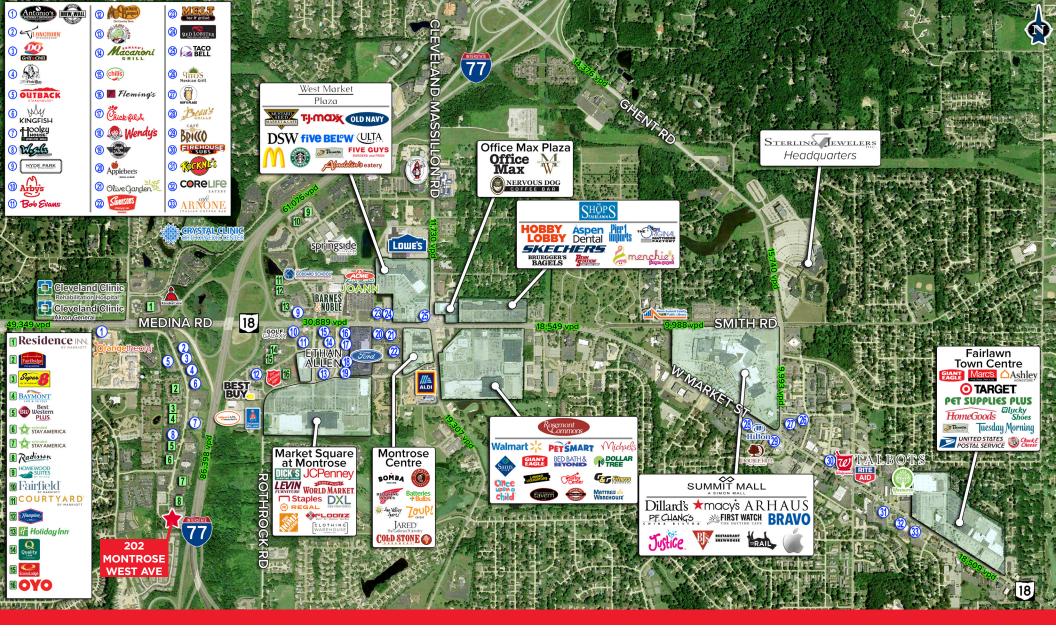

#### **HIGHLIGHTS**

- Under new ownership and management
- Amenities include fitness center, conference rooms, café area, and an auditorium that are undergoing a customized reprogram
- Variety of floor plans available
- Proximity to downtown Akron can be advantageous for businesses looking to tap into a larger talent pool and customer base
- The area is well-connected by major highways, including I-77 making it convenient for employees and clients to access