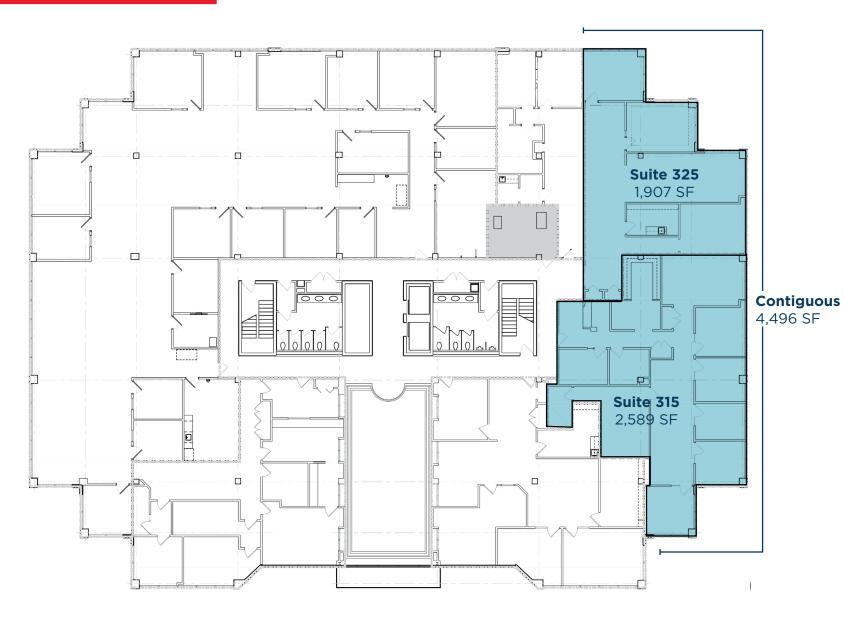

## THIRD FLOOR

MAX CONTIGUOUS 4,496 SF

RICO PIETRO, SIOR

Principal rpietro@crescorealestate.com +1 216 525 1473

### **AVAILABLE SPACE**

| Suite             | SF       | Max Contiguous |
|-------------------|----------|----------------|
| 100*              | 5,654 SF | 5,654 SF       |
| 160               | 1,822 SF | 1,822 SF       |
| 200               | 3,503 SF | 7,861 SF       |
| 230               | 4,358 SF | 7,861 SF       |
| 290*              | 7,224 SF | 7,224 SF       |
| 315               | 2,589 SF | 4,496 SF       |
| 325<br>*Demisable | 1,907 SF | 4,496 SF       |