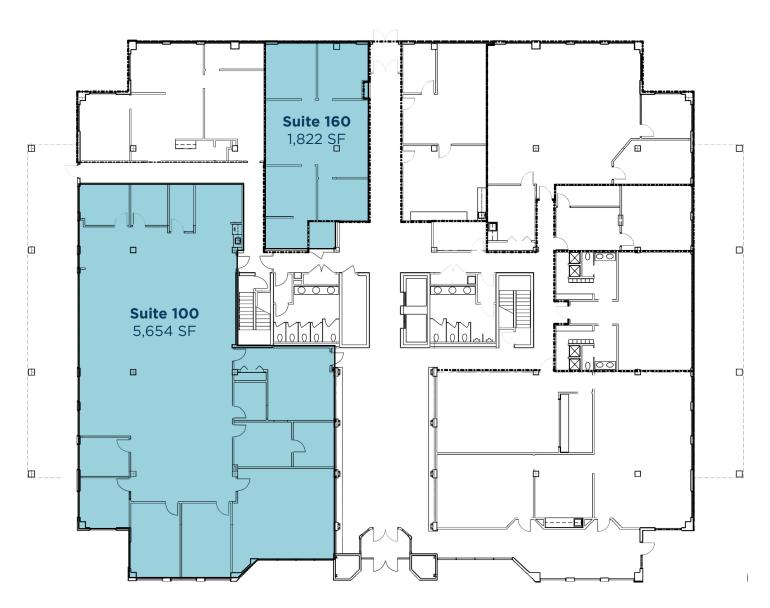

floor plans available
- Proximity to downtown Akron can be advantageous for businesses looking to tap into a larger talent pool and customer base
- The area is well-connected by major highways, including I-77 making it convenient for employees and clients to access

### **AVAILABLE SPACE**

| Suite             | SF       | Max Contiguous |
|-------------------|----------|----------------|
| 100*              | 5,654 SF | 5,654 SF       |
| 160               | 1,822 SF | 1,822 SF       |
| 200               | 3,503 SF | 7,861 SF       |
| 230               | 4,358 SF | 7,861 SF       |
| 290*              | 7,224 SF | 7,224 SF       |
| 315               | 2,589 SF | 4,496 SF       |
| 325<br>*Demisable | 1,907 SF | 4,496 SF       |

**STARTING RENT: \$16.50/PSF** 



























# FIRST FLOOR

MAX CONTIGUOUS 5,654 SF

### **202 MONTROSE WEST**

AKRON, OHIO 44321







## **SECOND FLOOR**

MAX CONTIGUOUS 7,889SF







## THIRD FLOOR

MAX CONTIGUOUS 4,496 SF



RICO PIETRO, SIOR

Principal rpietro@crescorealestate.com +1 216 525 1473

#### MAUREEN ANTER-RESSLER

Vice President mressler@crescorealestate.com +1 216 525 1494

#### KIRSTEN PARATORE

Senior Associate kparatore@crescorealestate.com +1 216 525 1491

#### **ROBBY MARTINELLI**

Associate rmartinelli@crescorealestate.com +1 216 232 4104



Cushman & Wakefield | CRESCO Real Estate

6100 Rockside Woods Blvd, Suite 200, Cleveland, OH 44131

ereceerealestate con

©2025 Cushman & Wakefield. All rights reserved. The information contained in this communication is strictly confidential. This information has been