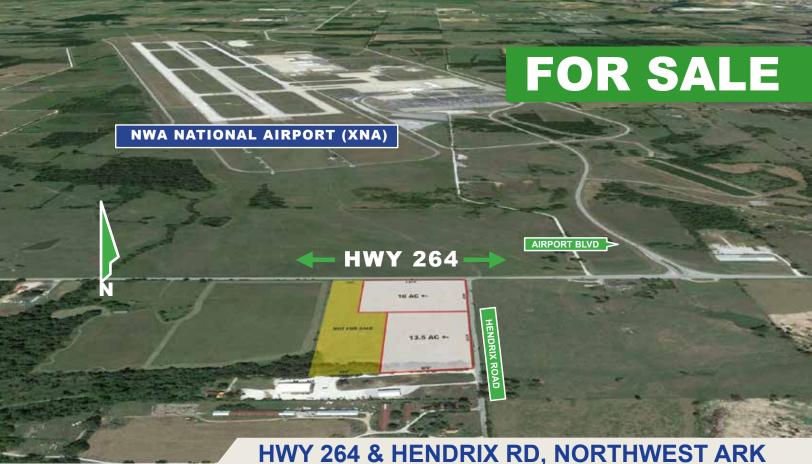

23.55 ACRES NEAR NWA NATIONAL AIRPORT

The last remaining commercially zoned and privately owned property located at the south entrance to XNA (Northwest Arkansas National Airport). The total 23.55 acre +- tract is available and divisible, with major frontage along Hwy 264 and Hendrix Road. (10 acres +-/13.5 acres+-) An important note is that annexation of land has begun for the connection of a limited access road that will connect the South entrance of XNA to the recently completed I-49/I-612 exhange that is at the intersection of Hwy 12 south of Cave Springs. The four mile, 4-lane access road has an estimated completion date of late 2026. ARDOT groundbreaking was April 2024.

\$4,606,470 (Full 23.55 AC +-) \$1,960,200 (10 AC +-) \$2,646,270 (13.5 AC +-)

**ZONED COMMERCIAL**, Benton County, Ark.

LOT DIMENSIONS: 10 AC +-: 1,075' x 405' 13.5 AC +-: 675'x875'

MAJOR ROAD FRONTAGE

**NEAR PUBLIC TRANSPORTATION** 

## **HWY 264 & HENDRIX RD, NORTHWEST ARK**