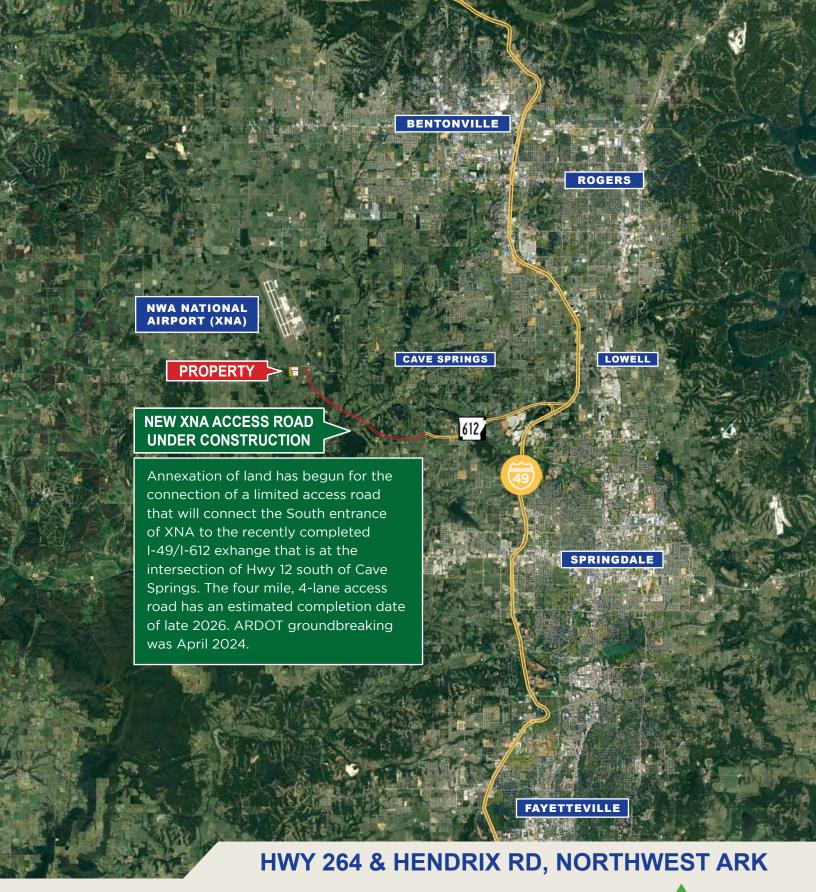

23.55 ACRES NEAR NWA NATIONAL AIRPORT

The last remaining commercially zoned and privately owned property located at the south entrance to XNA (Northwest Arkansas National Airport). The total 23.55 acre +- tract is available and divisible, with major frontage along Hwy 264 and Hendrix Road. (10 acres +-/13.5 acres+-) An important note is that annexation of land has begun for the connection of a limited access road that will connect the South entrance of XNA to the recently completed I-49/I-612 exhange that is at the intersection of Hwy 12 south of Cave Springs. The four mile, 4-lane access road has an estimated completion date of late 2026. ARDOT groundbreaking was April 2024.

## **HWY 264 & HENDRIX RD, NORTHWEST ARK**