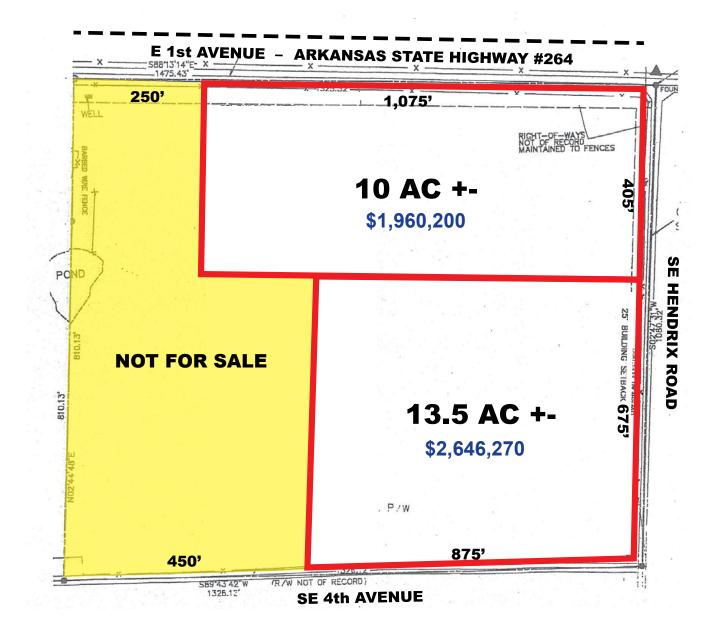

23.55 ACRES NEAR NWA NATIONAL AIRPORT

The last remaining commercially zoned and privately owned property located at the south entrance to XNA (Northwest Arkansas National Airport). The total 23.55 acre +- tract is available and divisible, with major frontage along Hwy 264 and Hendrix Road. (10 acres +-/13.5 acres+-) An important note is that annexation of land has begun for the connection of a limited access road that will connect the South entrance of XNA to the recently completed I-49/I-612 exhange that is at the intersection of Hwy 12 south of Cave Springs. The four mile, 4-lane access road has an estimated completion date of late 2026. ARDOT groundbreaking was April 2024.

\$4,606,470 (Full 23.55 AC +-) \$1,960,200 (10 AC +-) \$2,646,270 (13.5 AC +-)

**ZONED COMMERCIAL**, Benton County, Ark.

LOT DIMENSIONS: 10 AC +-: 1,075' x 405' 13.5 AC +-: 675'x875'

MAJOR ROAD FRONTAGE

**NEAR PUBLIC TRANSPORTATION** 