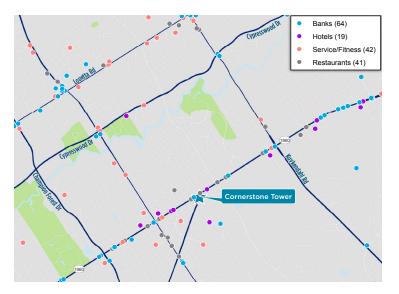

## FM 1960 SUBMARKET

#### **CORNERSTONE TOWER**

Cornerstone Tower is a five-story, top tier Class B property located conveniently in the heart of the booming FM 1960 submarket. This property is in close proximity to a variety of retail, dining and entertainment venues. Cornerstone Tower boasts an aesthetically pleasing exterior with landscaping and architecture, and an equally unique interior with abundant natural light.