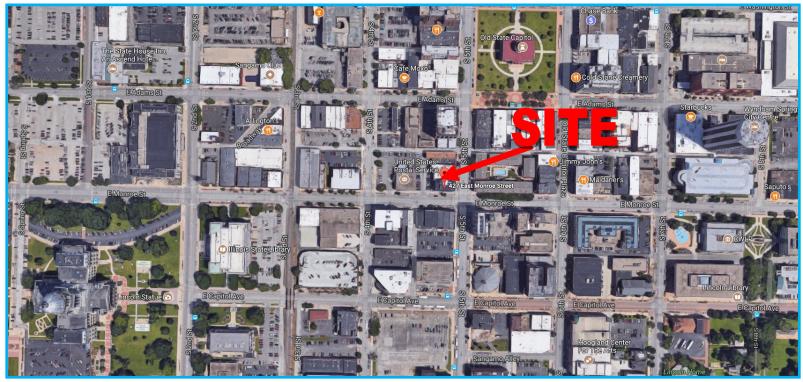

#### Area

Property is located on the corner of 5th and Monroe in the heart of downtown Springfield. Just 3 blocks from the State Capitol and Amtrak station, next door to the post office and 3 banks are within 1-2 blocks. Multiple restaurants and gift shops also minutes away. Building is approx. 1 mile to Memorial Medical Center, St. John's Hospital and other facilities in the Medical District.

Curtis Tillett, Broker | 217-726-3298 | curtis@curtistillett.com

427 E. Monroe, Springfield, IL