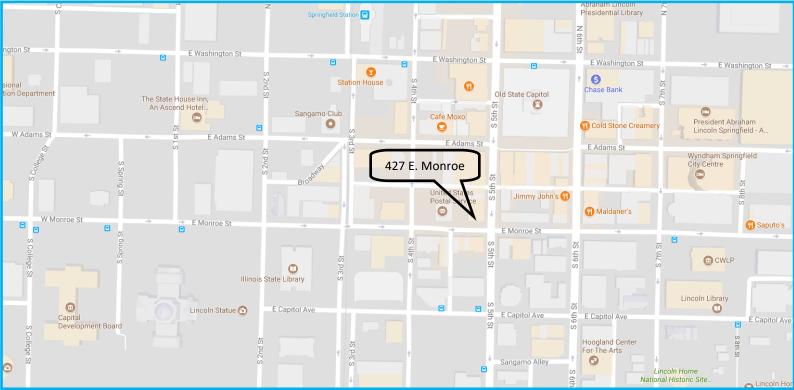

#### Area

Property is located on the corner of 5th and Monroe in the heart of downtown Springfield. Just 3 blocks from the State Capitol and Amtrak station, next door to the post office and 3 banks are within 1-2 blocks. Multiple restaurants and gift shops also minutes away. Building is approx. 1 mile to Memorial Medical Center, St. John's Hospital and other facilities in the Medical District.

Curtis Tillett, Broker | 217-726-3298 | curtis@curtistillett.com

427 E. Monroe, Springfield, IL