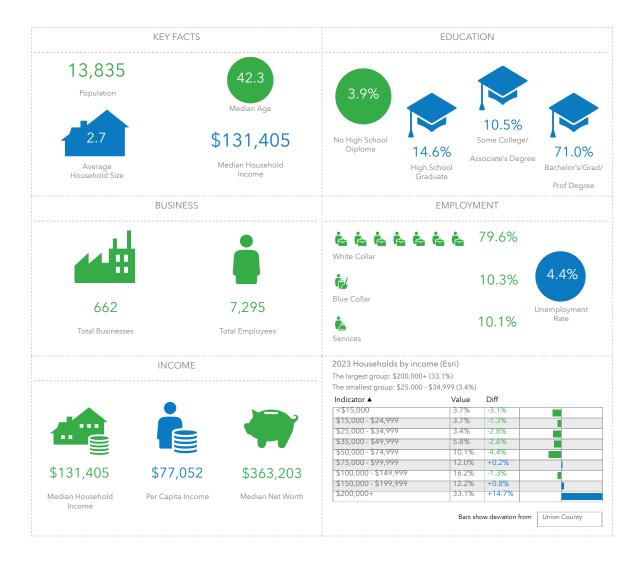

# ice opace for Lead

## 649 Morris Avenue

SPRINGFIELD, NJ 07081

Available Space: 1,200 SF

Lease Price: Call for details

Location: In close proximity to Routes 24 and 78

**Details:** • Private entrance

Onsite parking

• Public transportation nearby

**Exclusive Broker** 

Weichert Commercial Brokerage, Inc.

Scott Maynard

Senior Vice President 973-477-7116 cell smaynard@weichertcommercial.com

1625 Route 10 · Morris Plains, NJ · 973-267-7778 · weichertcommercial.com

## 649 Morris Avenue

#### **Exterior Photos**







### 649 Morris Avenue

#### **Interior Photos**













### 649 Morris Avenue

#### **Demographics**