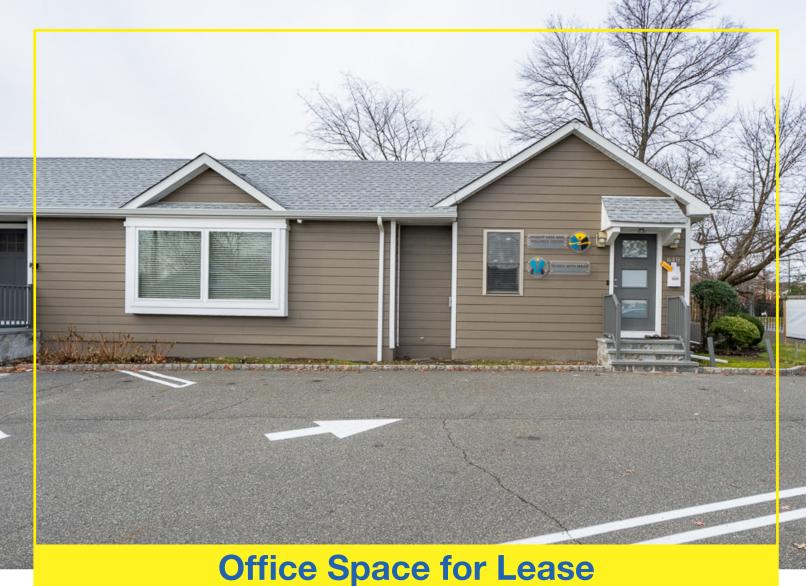

# ice opace for Lead

## 649 Morris Avenue

SPRINGFIELD, NJ 07081

Available Space: 1,200 SF

Lease Price: Call for details

Location: In close proximity to Routes 24 and 78

**Details:** • Private entrance

Onsite parking

• Public transportation nearby

#### **Exterior Photos**