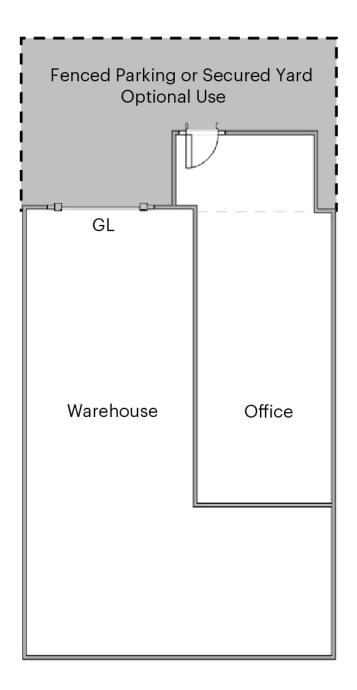

### FLOOR PLAN

Easy access to I-5 and minutes to 32nd Street Naval Base, Downtown San Diego and United States/ Mexico border.

488,807

population with 5 miles