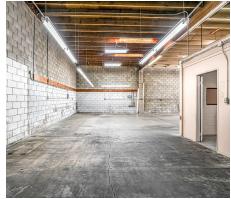

#### PROPERTY HIGHLIGHTS

30% Office, One (1) Restroom, One (1) Grade Level Door,

- Warehouse Clear Height 13'5"
- Four (4) Parking Spaces Plus Ample
  Street Parking

**Zoning:** Downtown Specific Plan, Zone 7

 Best use- Office, retail or hospitality. Some light industrial uses grandfathered

| Power           | 3 Phase/220 Power                         |
|-----------------|-------------------------------------------|
| Fenced          | Fully Fenced and<br>Secured Yard          |
| <b>Hub Zone</b> | Located within a<br>HUB Zone              |
| Accessibility   | Easy Access to the 5,<br>15 & 54 Freeways |