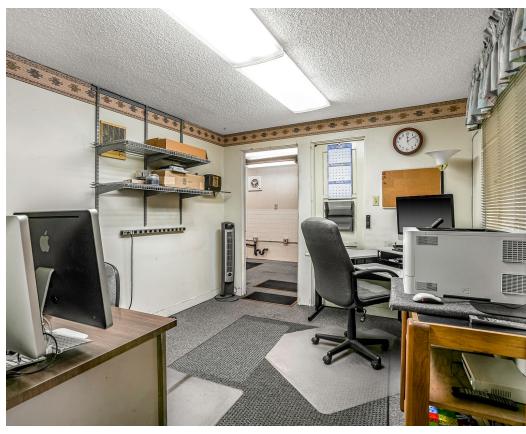

#### PROPERTY HIGHLIGHTS

30% Office, One (1) Restroom, One (1) Grade Level Door,

- Warehouse Clear Height 13'5"
- Four (4) Parking Spaces Plus Ample
  Street Parking

**Zoning:** Downtown Specific Plan, Zone 7

 Best use- Office, retail or hospitality. Some light industrial uses grandfathered

| Power           | 3 Phase/220 Power                         |
|-----------------|-------------------------------------------|
| Fenced          | Fully Fenced and<br>Secured Yard          |
| <b>Hub Zone</b> | Located within a<br>HUB Zone              |
| Accessibility   | Easy Access to the 5,<br>15 & 54 Freeways |