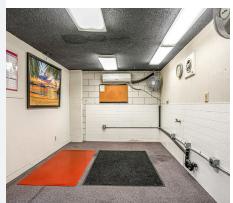

#### PROPERTY HIGHLIGHTS

30% Office, One (1) Restroom, One (1) Grade Level Door,

- Warehouse Clear Height 13'5"
- Four (4) Parking Spaces Plus Ample
  Street Parking

**Zoning:** Downtown Specific Plan, Zone 7

 Best use- Office, retail or hospitality. Some light industrial uses grandfathered

| Power           | 3 Phase/220 Power                         |
|-----------------|-------------------------------------------|
| Fenced          | Fully Fenced and<br>Secured Yard          |
| <b>Hub Zone</b> | Located within a<br>HUB Zone              |
| Accessibility   | Easy Access to the 5,<br>15 & 54 Freeways |