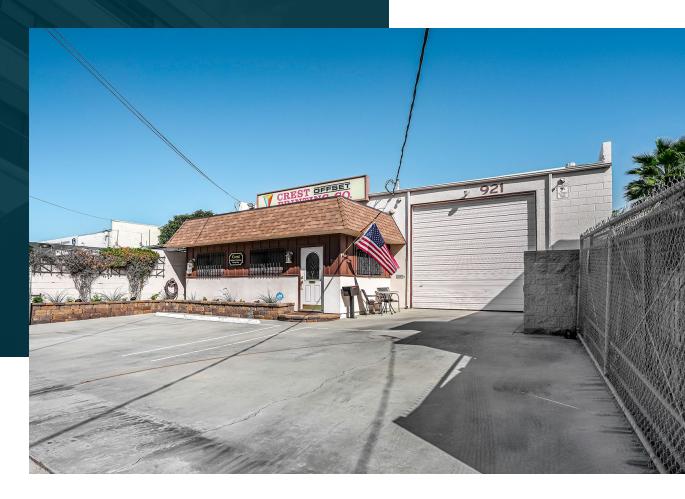

#### FOR SALE & LEASE

921 Coolidge Avenue National City, CA 91950

#### SPACE AVAILABLE

±3,538 SF Commercial Building

#### PROPERTY HIGHLIGHTS

30% Office, One (1) Restroom, One (1) Grade Level Door,

- Warehouse Clear Height 13'5"
- Four (4) Parking Spaces Plus Ample
  Street Parking

**Zoning:** Downtown Specific Plan, Zone 7

 Best use- Office, retail or hospitality. Some light industrial uses grandfathered

| Power           | 3 Phase/220 Power                         |
|-----------------|-------------------------------------------|
| Fenced          | Fully Fenced and<br>Secured Yard          |
| <b>Hub Zone</b> | Located within a<br>HUB Zone              |
| Accessibility   | Easy Access to the 5,<br>15 & 54 Freeways |