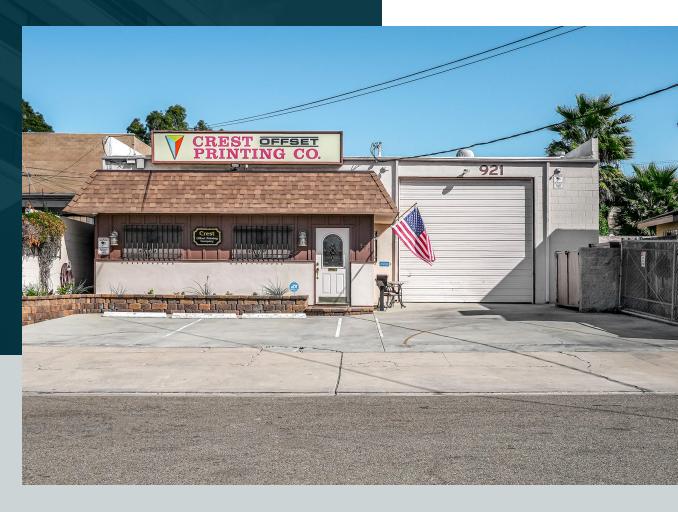

#### FOR SALE & LEASE

921 Coolidge Avenue National City, CA 91950

#### SPACE AVAILABLE

±3,538 SF Commercial Building

#### PROPERTY HIGHLIGHTS

30% Office, One (1) Restroom, One (1) Grade Level Door,

- Warehouse Clear Height 13'5"
- Four (4) Parking Spaces Plus Ample
  Street Parking

**Zoning:** Downtown Specific Plan, Zone 7

 Best use- Office, retail or hospitality. Some light industrial uses grandfathered

| Power           | 3 Phase/220 Power                         |
|-----------------|-------------------------------------------|
| Fenced          | Fully Fenced and<br>Secured Yard          |
| <b>Hub Zone</b> | Located within a<br>HUB Zone              |
| Accessibility   | Easy Access to the 5,<br>15 & 54 Freeways |