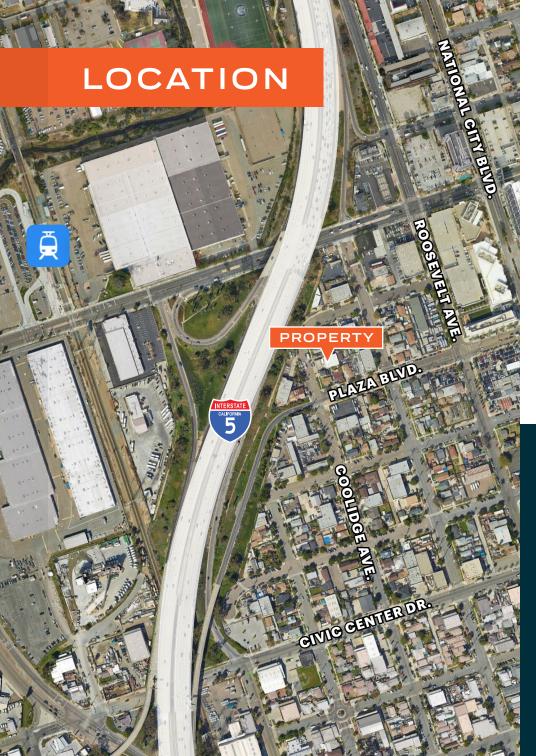

### FLOOR PLAN

Easy access to I-5 and minutes to 32nd Street Naval Base, Downtown San Diego and United States/ Mexico border.

488,807

population with 5 miles

## 215,000 CPD

Interstate 5 & East Division Street