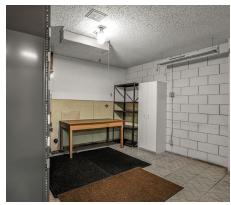

#### PROPERTY HIGHLIGHTS

30% Office, One (1) Restroom, One (1) Grade Level Door,

- Warehouse Clear Height 13'5"
- Four (4) Parking Spaces Plus Ample
  Street Parking

**Zoning:** Downtown Specific Plan, Zone 7

 Best use- Office, retail or hospitality. Some light industrial uses grandfathered

| Power           | 3 Phase/220 Power                         |
|-----------------|-------------------------------------------|
| Fenced          | Fully Fenced and<br>Secured Yard          |
| <b>Hub Zone</b> | Located within a<br>HUB Zone              |
| Accessibility   | Easy Access to the 5,<br>15 & 54 Freeways |