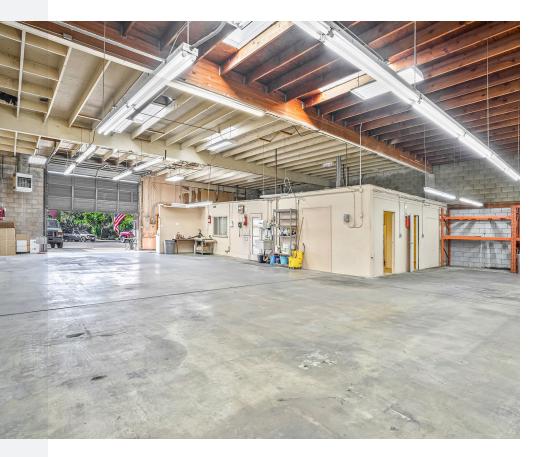

#### SPACE AVAILABLE

±3,538 SF Commercial Building

#### PROPERTY HIGHLIGHTS

30% Office, One (1) Restroom, One (1) Grade Level Door,

- Warehouse Clear Height 13'5"
- Four (4) Parking Spaces Plus Ample
  Street Parking

**Zoning:** Downtown Specific Plan, Zone 7

 Best use- Office, retail or hospitality. Some light industrial uses grandfathered

| Power           | 3 Phase/220 Power                         |
|-----------------|-------------------------------------------|
| Fenced          | Fully Fenced and<br>Secured Yard          |
| <b>Hub Zone</b> | Located within a<br>HUB Zone              |
| Accessibility   | Easy Access to the 5,<br>15 & 54 Freeways |