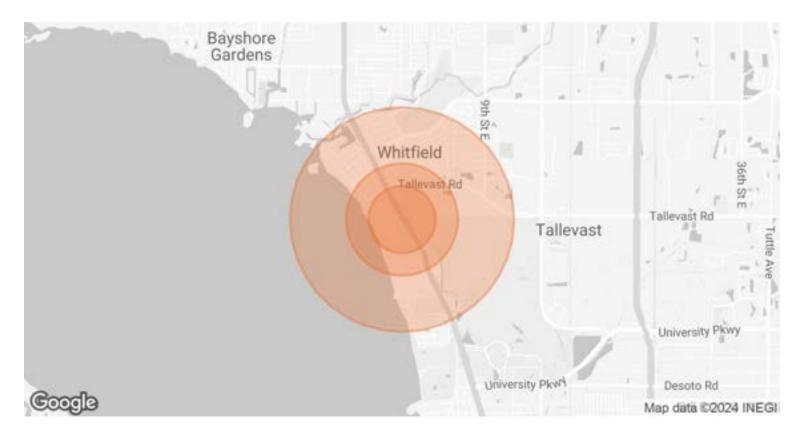

## **DEMOGRAPHICS MAP & REPORT**

| POPULATION                           | 0.3 MILES           | 0.5 MILES            | 1 MILE            |
|--------------------------------------|---------------------|----------------------|-------------------|
| TOTAL POPULATION                     | 67                  | 365                  | 2,234             |
| AVERAGE AGE                          | 46                  | 48                   | 47                |
| AVERAGE AGE (MALE)                   | 0                   | 0                    | 0                 |
| AVERAGE AGE (FEMALE)                 | 0                   | 0                    | 0                 |
|                                      |                     |                      |                   |
| HOUSEHOLDS & INCOME                  | 0.3 MILES           | 0.5 MILES            | 1 MILE            |
| HOUSEHOLDS & INCOME TOTAL HOUSEHOLDS | <b>0.3 MILES</b> 28 | <b>0.5 MILES</b> 153 | <b>1 MILE</b> 915 |
|                                      |                     |                      |                   |
| TOTAL HOUSEHOLDS                     | 28                  | 153                  | 915               |

Demographics data derived from AlphaMap

BEN GRAHAM O: 941.928.1546

GAIL BOWDEN O: 941.223.1525  $ben.graham@svn.com \\ gail.bowden@svn.com$ 