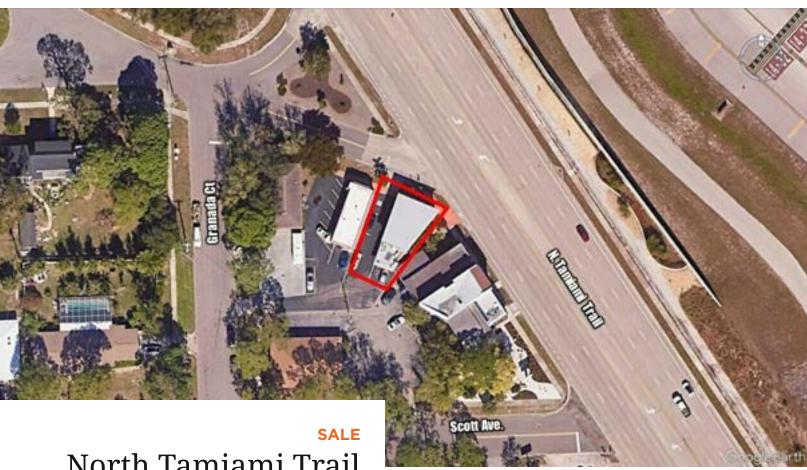

## **AERIAL MAP**

BEN GRAHAM O: 941.928.1546

GAIL BOWDEN O: 941.223.1525  $ben.graham@svn.com \\ gail.bowden@svn.com$ 

## LOCATION INFORMATION

| BUILDING NAME       | North Tamiami Trail Mixed<br>Use Investment Site           |
|---------------------|------------------------------------------------------------|
| STREET ADDRESS      | 7778 Westmoreland Dr                                       |
| CITY, STATE, ZIP    | Sarasota, FL 34243                                         |
| COUNTY              | Manatee                                                    |
| MARKET              | Sarasota                                                   |
| SUB-MARKET          | Bradenton                                                  |
| CROSS-STREETS       | Westmoreland Dr & Tamiami<br>Trail (US 41)                 |
| TOWNSHIP            | 35                                                         |
| RANGE               | 17                                                         |
| SECTION             | 35                                                         |
| SIDE OF THE STREET  | South                                                      |
| SIGNAL INTERSECTION | No                                                         |
| ROAD TYPE           | Highway                                                    |
| MARKET TYPE         | Large                                                      |
| NEAREST HIGHWAY     | 0 Miles to US 41                                           |
| NEAREST AIRPORT     | .9 Miles to Sarasota<br>Bradenton International<br>Airport |