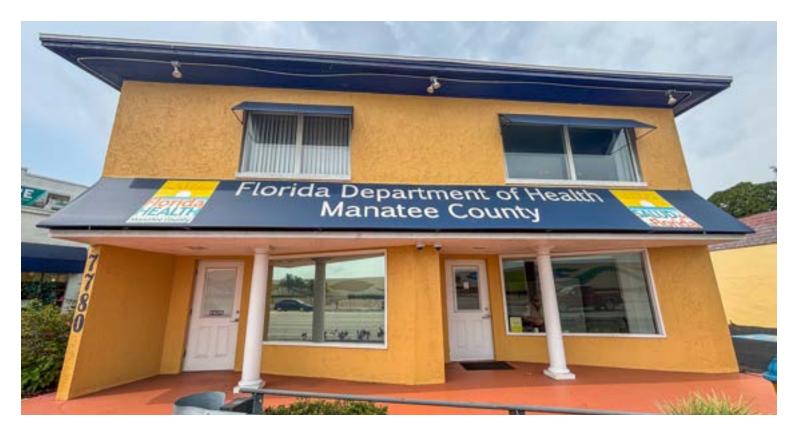

#### PROPERTY DESCRIPTION

Free-standing building with seven parking spaces. 2-story concrete block construction. U.S. 41 frontage. Proximity to downtown Bradenton and downtown Sarasota. Two long-term tenants with stable income.

#### PROPERTY HIGHLIGHTS

- U.S. 41 Frontage
- .9 Miles to Sarasota International Airport
- The building was recently renovated on the interior as well as exterior
- New roof 2022
- 2 bdr 1 bath apartment 2nd floor
- · Income-producing