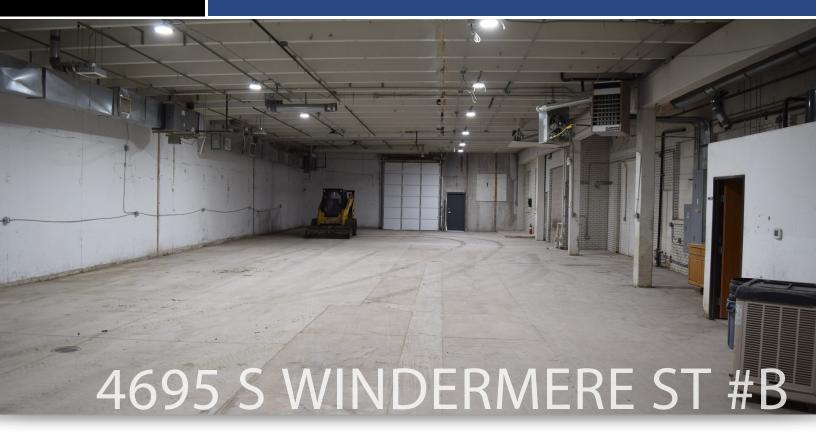

### **FOR LEASE**

TCN WORLDAMIDE REAL ESTATE SERVICES

4,776 SF Warehouse With Heavy Power And Small Yard Area

4695 S Windermere St Unit #B| Englewood, CO 80110



### **CONTACT:**

BRAD GILPIN
SENIOR VICE PRESIDENT
303.512.1196
bgilpin@uniqueprop.com



## LEASE OPPORTUNITY I INDUSTRIAL



#### **OFFERING SUMMARY**

**Available SF:** 4,776 SF

**Lease Rate:** \$7,500.00 per month

(MG)

**Lot Size:** 9,776 SF

**Building Size:** 4,776 SF

**Grade Level Doors:** 3

Ceiling Height: 13'-14'

Year Built: 1965

Zoning: I-1

#### **PROPERTY HIGHLIGHTS**

- Three drive in doors (two 12'x12' and one 10'x12')
- 13' clear warehouse area with modern LED lights throughout
- Approx. 5,000 SF of fenced yard/parking area
- Heavy 3 Phase power, 650 Amps (to be verified by an electrician)
- Available for just \$7,500/mth plus utilities
- \*Potential air conditioning throughout
- Located just Northeast of S. Santa Fe Drive and W. Belleview Ave.
- Two existing ADA restrooms, minimal office is negotiable.
- Exhaust fan system with carbon monoxide detectors.





# 4,776 SF WAREHOUSE WITH HEAV