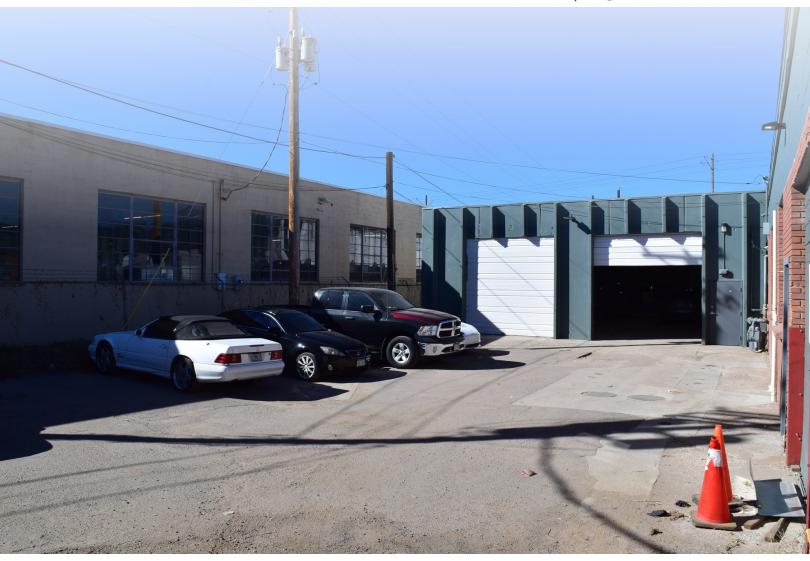

### **FOR LEASE**

TCN WORLDAMIDE REAL ESTATE SERVICES

4,776 SF Warehouse With Heavy Power And Small Yard Area

4695 S Windermere St Unit #B| Englewood, CO 80110

#### **PROPERTY HIGHLIGHTS**

- Three drive in doors (two 12'x12' and one 10'x12')
- 13' clear warehouse area with modern LED lights throughout
- Approx. 5,000 SF of fenced yard/parking area
- Heavy 3 Phase power, 650 Amps (to be verified by an electrician)
- Available for just \$7,500/mth plus utilities
- \*Potential air conditioning throughout
- Located just Northeast of S. Santa Fe Drive and W. Belleview Ave.
- Two existing ADA restrooms, minimal office is negotiable.
- Exhaust fan system with carbon monoxide detectors.