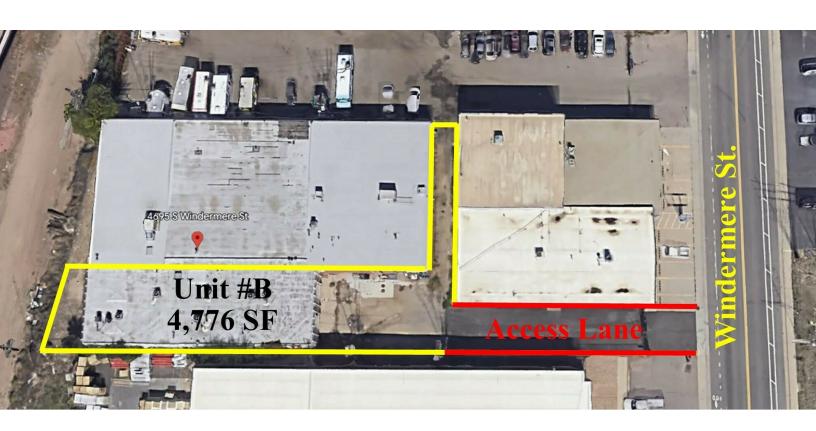

#### **OFFERING SUMMARY**

**Available SF:** 4,776 SF

**Lease Rate:** \$7,500.00 per month

(MG)

**Lot Size:** 9,776 SF

**Building Size:** 4,776 SF

**Grade Level Doors:** 3

Ceiling Height: 13'-14'

## 4,776 SF WAREHOUSE WITH HEAVY POWER AND SMALL YARD AREA