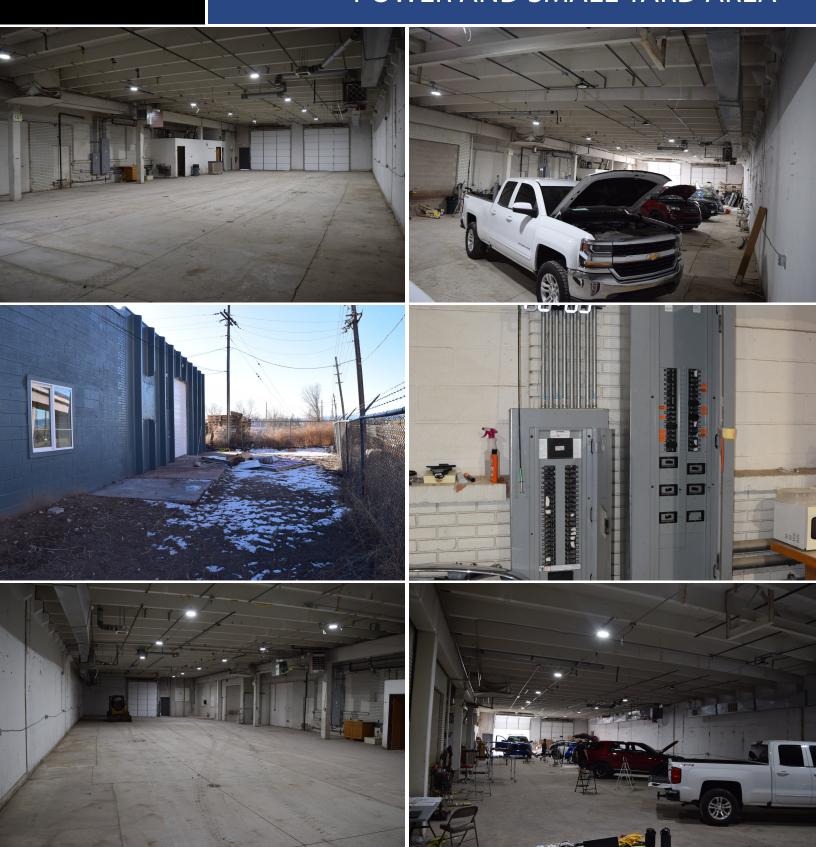

# 4,776 SF WAREHOUSE WITH HEAVY POWER AND SMALL YARD AREA

#### **PROPERTY HIGHLIGHTS**

- Three drive in doors (two 12'x12' and one 10'x12')
- 13' clear warehouse area with modern LED lights throughout
- Approx. 5,000 SF of fenced yard/parking area
- Heavy 3 Phase power, 650 Amps (to be verified by an electrician)
- Available for just \$7,500/mth plus utilities
- \*Potential air conditioning throughout
- Located just Northeast of S. Santa Fe Drive and W. Belleview Ave.
- Two existing ADA restrooms, minimal office is negotiable.
- Exhaust fan system with carbon monoxide detectors.