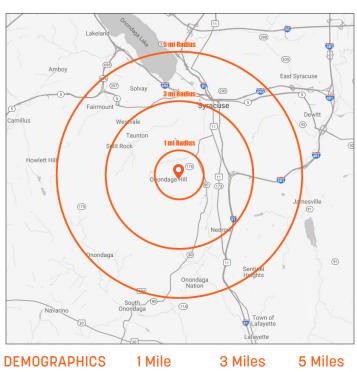

## FOR SALE 4883 SOUTH AVE, SYRACUSE, NY 13215

**\$699,000** SALE PRICE

77, 936

PEOPLE WITHIN 3 MILES

| DEMOGRAPHICS     | тмпе      | 3 MIIes  | 5 MIIes  |
|------------------|-----------|----------|----------|
| Population       | 6,277     | 77,936   | 179,748  |
| Median HH Income | \$101,824 | \$76,750 | \$80,599 |
| Households       | 2,352     | 30,351   | 73,100   |
| Employees        | 2,376     | 30,924   | 80,193   |
|                  |           |          |          |