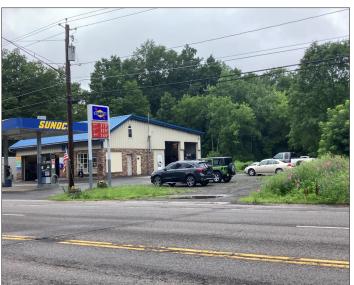

## PROPERTY HIGHLIGHTS

Caliber Commercial Brokerage is pleased to represent this well-positioned 0.27 acre / 2,700 +/- sf commercial property on South Avenue in Syracuse, NY.

- Conveniently located between Onondaga Community College (9,449 Students) and Upstate Medical Hospial (314 Beds).
- Full Service Gas Station
- 4-bay mechanic shop with heated flooring
- Spacious front office and 2nd floor loft office & storage space