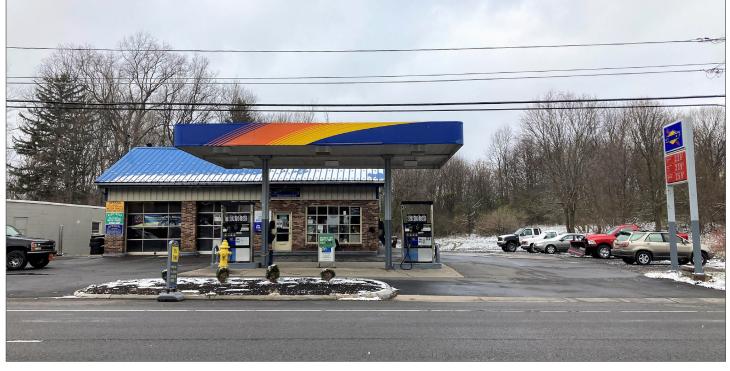

## PROPERTY HIGHLIGHTS

Caliber Commercial Brokerage is pleased to represent this well-positioned 0.27 acre / 2,700 +/- sf commercial property on South Avenue in Syracuse, NY.

- Conveniently located between Onondaga Community College (9,449 Students) and Upstate Medical Hospial (314 Beds).
- Full Service Gas Station
- 4-bay mechanic shop with heated flooring
- Spacious front office and 2nd floor loft office & storage space

## **OFFERING SUMMARY**

| Size           | 0.27 Acres / 2,704+/- SF<br>South Ave: 8,576 / vpd<br>W Seneca Turnpike: 16,573/ vpd |  |  |
|----------------|--------------------------------------------------------------------------------------|--|--|
| Traffic Counts |                                                                                      |  |  |
| Sale Price     | \$699,000                                                                            |  |  |
| Parking        | 20 Spaces                                                                            |  |  |
| Zoning         | NS                                                                                   |  |  |