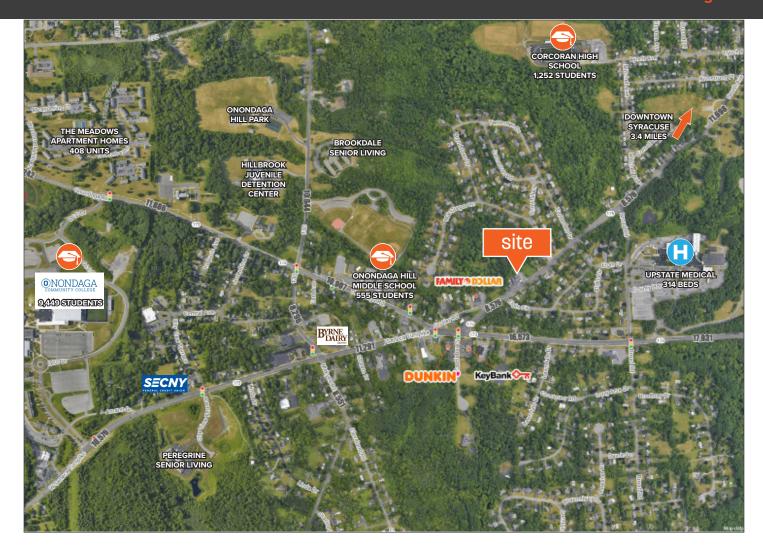

## PROPERTY HIGHLIGHTS

Caliber Commercial Brokerage is pleased to represent this well-positioned 0.27 acre / 2,700 +/- sf commercial property on South Avenue in Syracuse, NY.

- Conveniently located between Onondaga Community College (9,449 Students) and Upstate Medical Hospial (314 Beds).
- Full Service Gas Station
- 4-bay mechanic shop with heated flooring
- Spacious front office and 2nd floor loft office & storage space