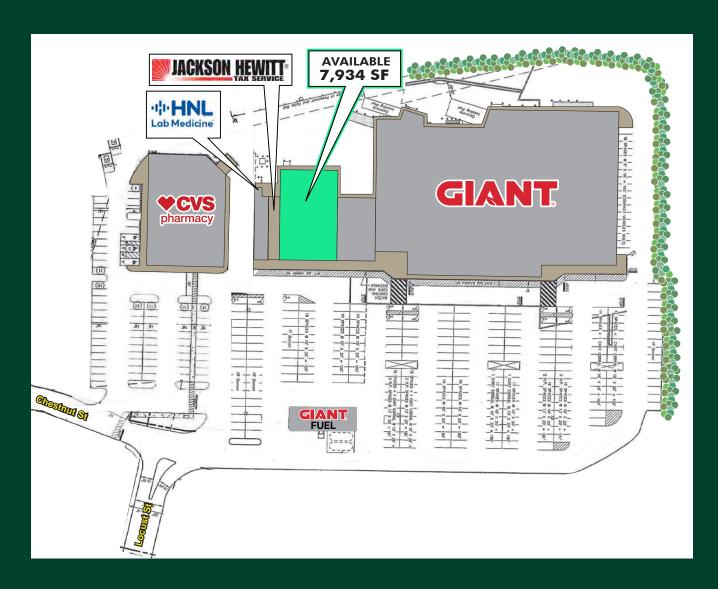

# Grand Central Shopping Center

Up To 7,934 SF Available (Divisible To 4,000 SF)



70 South Locust Street Hazleton, PA

#### **Property Information**

- + Just East Of I-81 In The Heart Of Hazleton
- + Excellent Access To Downtown Hazleton
- + Over 40,000 People Within A Three Mile Radius

#### **Contact Us**

#### **Jody King**

Senior Vice President +1 610 398 6900 jody.king@cbre.com Licensed: PA

#### **Rick Weinberg**

Executive Vice President +1 484 567 2812 rick.weinberg@cbre.com Licensed: PA Licensed Salesperson: NJ

### Site Plan



### **Nearby Retailers Include:**













| 2024 DEMOGRAPHICS           | 1 Mile   | 3 Miles  | 5 Miles  |
|-----------------------------|----------|----------|----------|
| Population                  | 24,990   | 45,160   | 56,315   |
| Average Household<br>Income | \$56,762 | \$63,504 | \$68,831 |
| Median Household<br>Income  | \$41,292 | \$47,607 | \$51,183 |
| Daytime Population          | 19,428   | 46,068   | 58,355   |



## Market Aerial