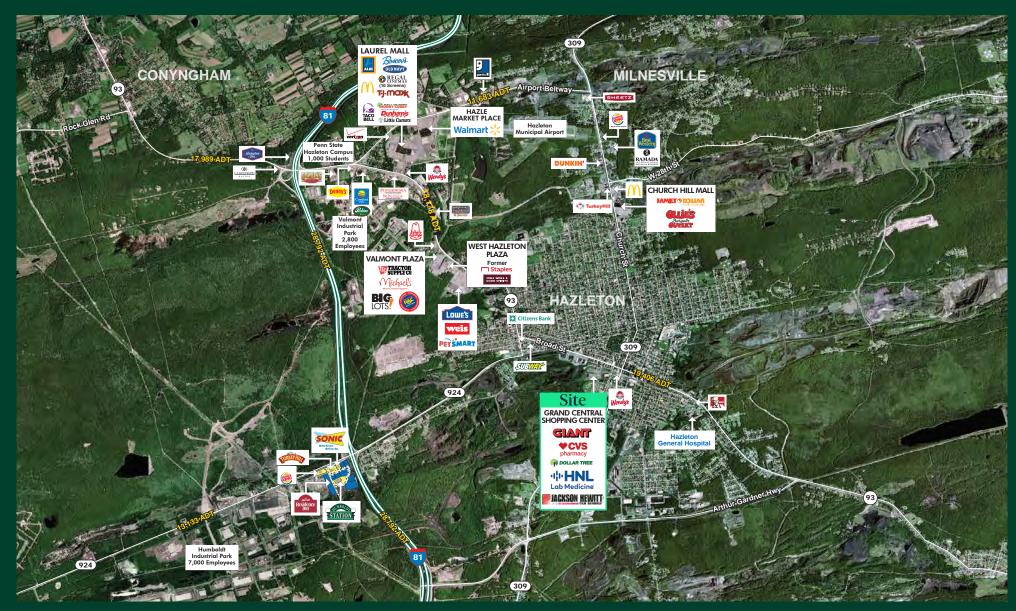

ellent Access To Downtown Hazleton
- + Over 40,000 People Within A Three Mile Radius

#### **Contact Us**

#### **Jody King**

Senior Vice President +1 610 398 6900 jody.king@cbre.com Licensed: PA

#### **Rick Weinberg**

Executive Vice President +1 484 567 2812 rick.weinberg@cbre.com Licensed: PA Licensed Salesperson: NJ

### Site Plan



### **Nearby Retailers Include:**













| 2024 DEMOGRAPHICS           | 1 Mile   | 3 Miles  | 5 Miles  |
|-----------------------------|----------|----------|----------|
| Population                  | 24,990   | 45,160   | 56,315   |
| Average Household<br>Income | \$56,762 | \$63,504 | \$68,831 |
| Median Household<br>Income  | \$41,292 | \$47,607 | \$51,183 |
| Daytime Population          | 19,428   | 46,068   | 58,355   |



## Market Aerial