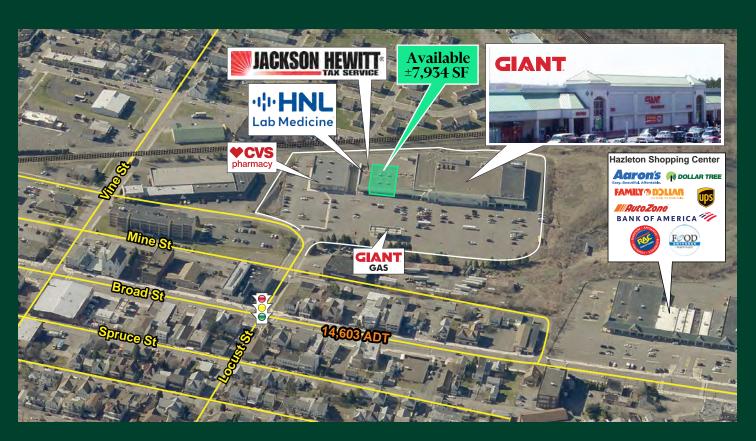

# Grand Central Shopping Center

Up To 7,934 SF Available (Divisible To 4,000 SF)

70 South Locust Street Hazleton, PA

#### **Property Information**

- + Just East Of I-81 In The Heart Of Hazleton
- + Excellent Access To Downtown Hazleton
- + Over 40,000 People Within A Three Mile Radius