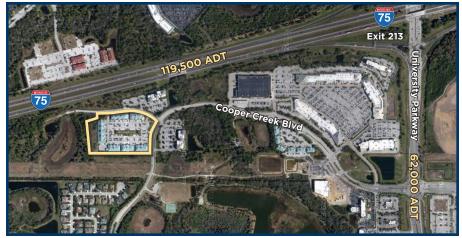

#### :: LOCATION FEATURES

- Prime Location at I-75 and University Parkway (Exit 213)
- 7 Miles to Sarasota-Bradenton International Airport
- Fastest Growing Business Destination in the Sarasota-Bradenton Market
- 1/2 Mile From University Town Center Featuring Premier National Retailers and Restaurants
- Within Two Miles of Lakewood Ranch and University Park Country Club, Two of the Region's Most Affluent Residential Communities