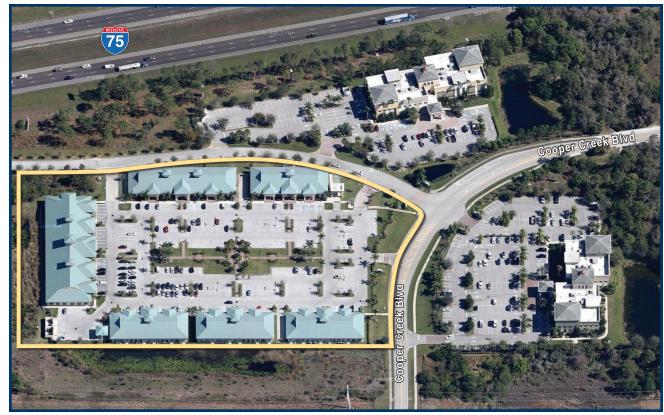

#### :: SITE FEATURES

- Campus-Like Setting with Lush Tropical Landscaping
- Generous Car Parking at 5/1,000 SF

#### **:: BUILDING FEATURES**

- Six One-Story Class A Office Buildings
- 13' Clear Ceiling Heights
- Landlord Will Finish Suites to Tenant's Custom Floor Plan
- Built to the Latest Building Codes