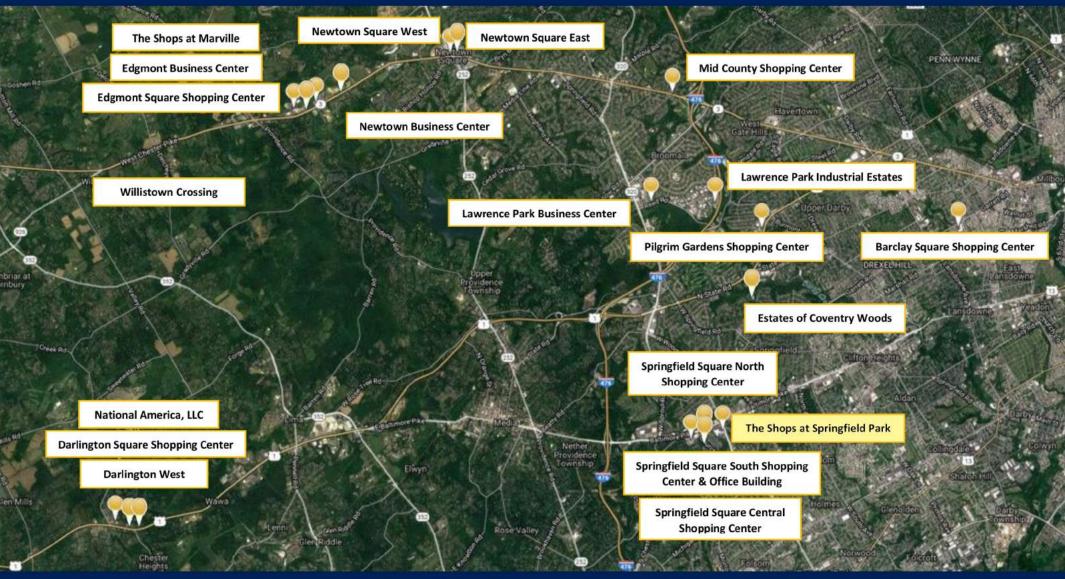

## **Join Our Family of Shopping Centers!**

476

**Springfield Square South** 

LA|FITNESS. HOBBY LOBBY TARGET Chick-fil-&

The Shops at Springfield Park

Main Line Health® **five Bel<sup>e</sup>W** Bertucci's