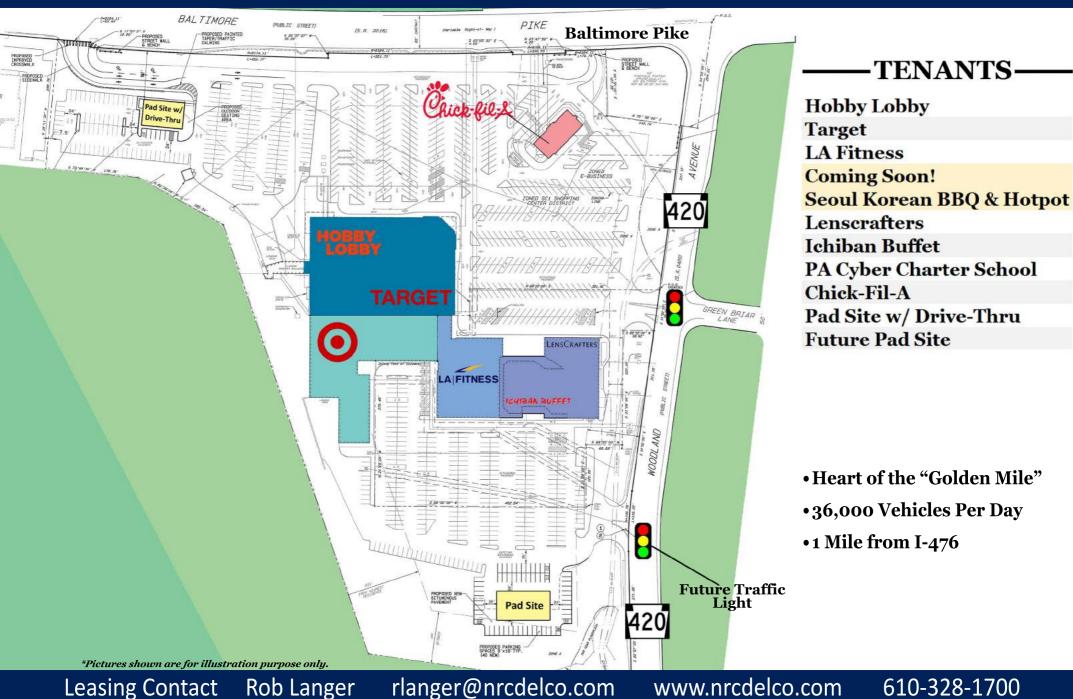

## The Shops at Springfield Park At "Main and Main" 825-857 Baltimore Pike, Springfield, PA 19064

|  |         | Population | Households | Avg. HH Income | 36,000<br>Vehicles<br>Per Day |
|--|---------|------------|------------|----------------|-------------------------------|
|  | 3 Miles | 154,730    | 60,106     | \$121,500      |                               |
|  | 5 Miles | 388,077    | 147,250    | \$108,900      |                               |