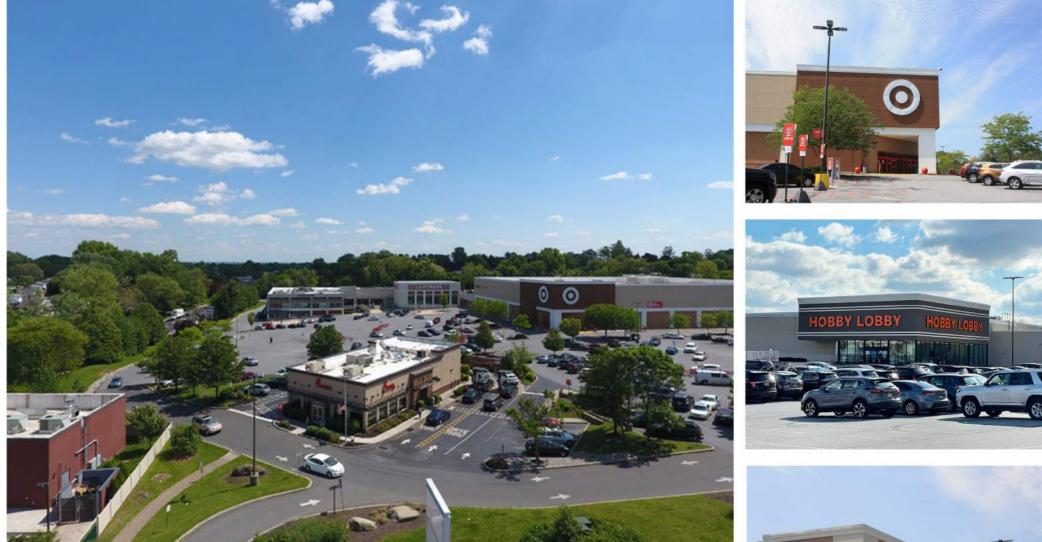

## The Shops at Springfield Park At "Main and Main" 825-857 Baltimore Pike, Springfield, PA 19064

|  |         | Population | Households | Avg. HH Income | 36,000<br>Vehicles<br>Per Day |
|--|---------|------------|------------|----------------|-------------------------------|
|  | 3 Miles | 154,730    | 60,106     | \$121,500      |                               |
|  | 5 Miles | 388,077    | 147,250    | \$108,900      |                               |