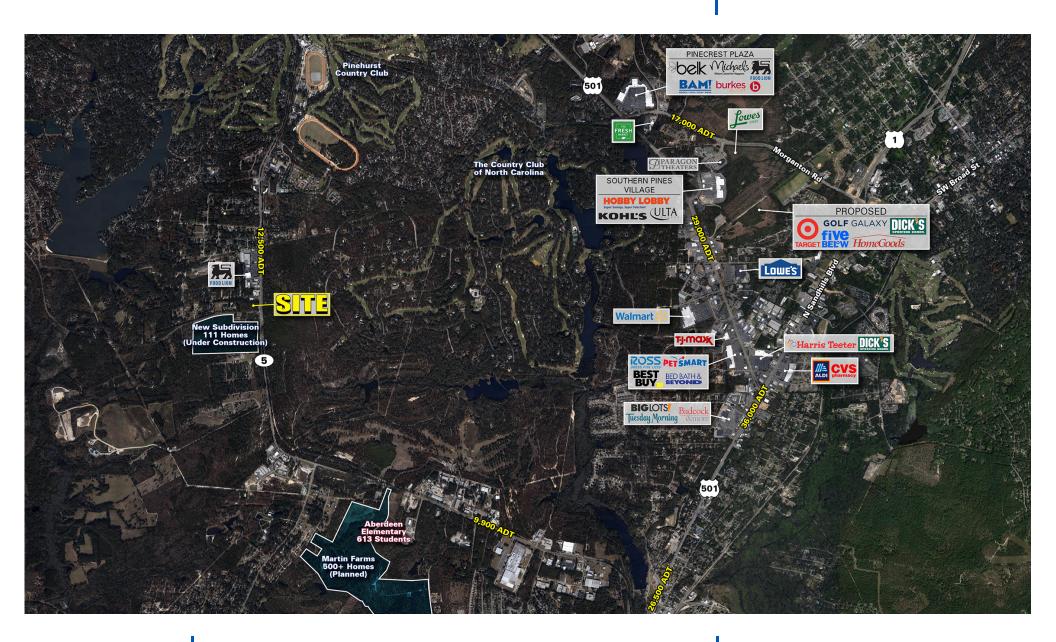

#### **PROJECT HIGHLIGHTS**

- Join national coffee user at the hard corner of Linden Road and Hwy 5
- Nearby retailers include Food Lion and Dollar General
- 111 single family homes are under construction adjacent to the site.
- Call for pricing/availability

### TOTAL POPULATION

3 MILES 5 MILES 1,229 16,069 41,976

1 MILE 3 MILES 5 MILES \$82,678 \$77,459 \$72,025

**REID DILLON** 

704.954.8929 rdillon@atlanticretail.com **3.25 ACRES FOR LEASE** ABERDEEN, NC

**REID DILLON** 