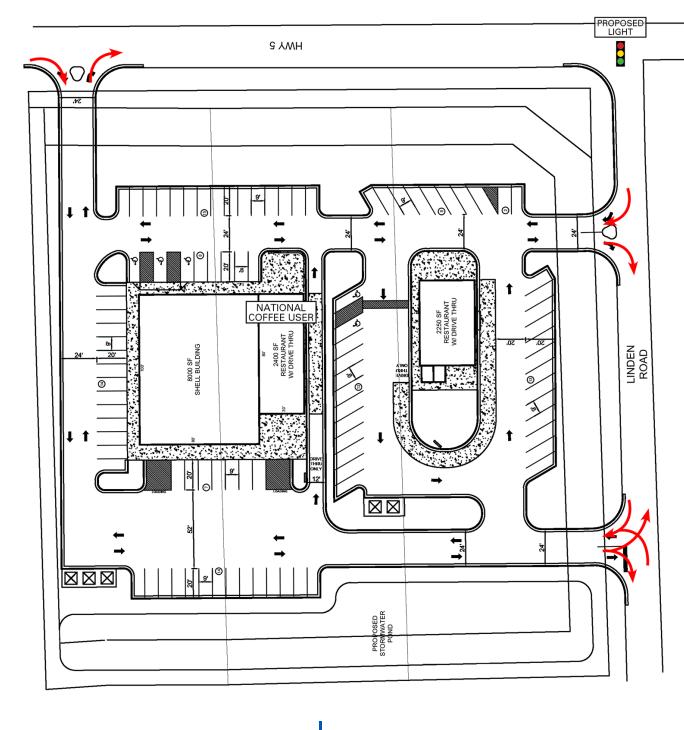

#### **PROJECT HIGHLIGHTS**

- Join national coffee user at the hard corner of Linden Road and Hwy 5
- Nearby retailers include Food Lion and Dollar General
- 111 single family homes are under construction adjacent to the site.
- Call for pricing/availability