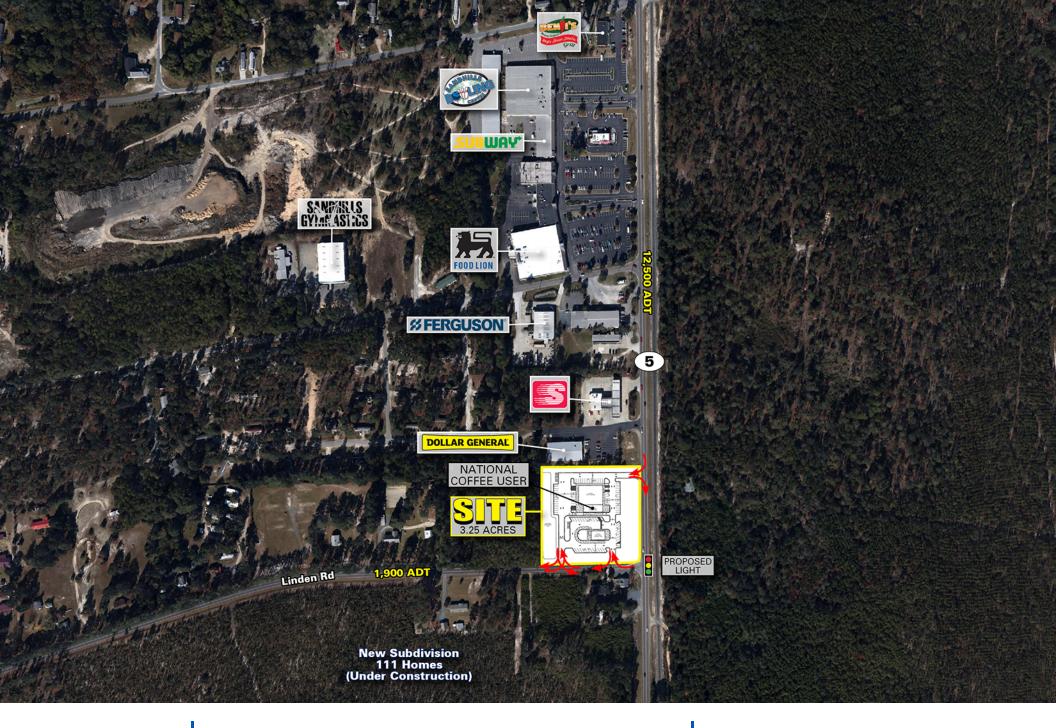

#### **PROJECT HIGHLIGHTS**

- Join national coffee user at the hard corner of Linden Road and Hwy 5
- Nearby retailers include Food Lion and Dollar General
- 111 single family homes are under construction adjacent to the site.
- Call for pricing/availability