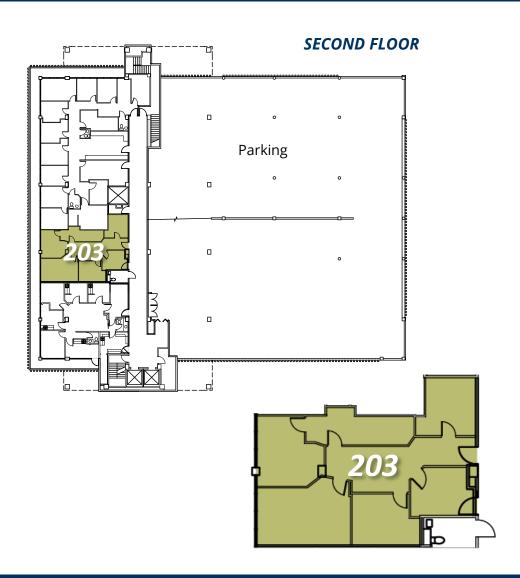

#### **SECOND FLOOR**

**Suite 203** 1,088 RSF 5-6 offices

2999 Regent Street, Berkeley