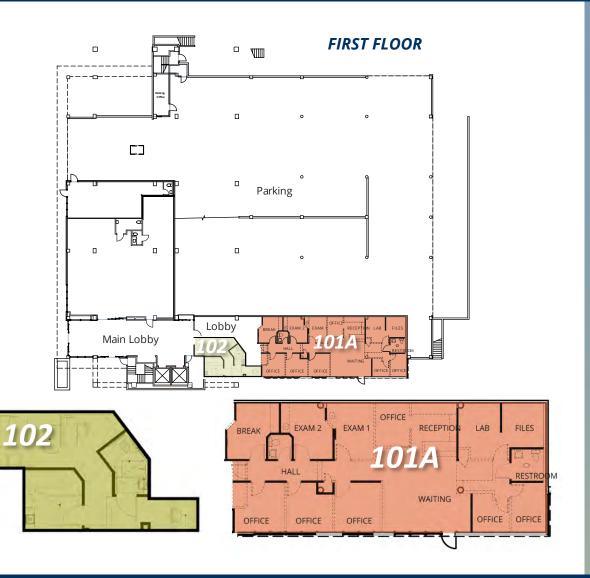

#### **FIRST FLOOR**

Suite 102 454 RSF

Lobby level space allows for easy access to attached parking garage. Cold shell condition. Open floorplan

Suite 101A 2,420-2,874 RSF Lobby level space. Reception, 2-3 exam rooms, 6-8 offices, lab, breakroom, 2 restrooms. Easy access to ground-level attached parking garage