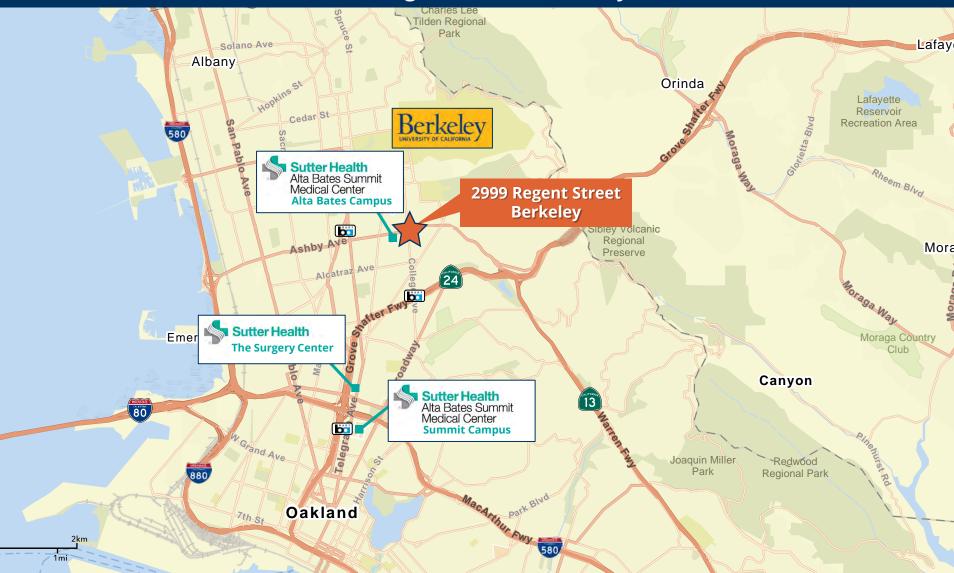

#### **LOCATION**

- Adjacent to Sutter Alta Bates Summit Medical Center, a 461bed hospital
- Close proximity to UC Berkeley, highways 13 and 24 and I-880 and Ashby BART station
- Within steps of luxurious College Avenue restaurants and shops
- Area has high concentration of commercially insured patients