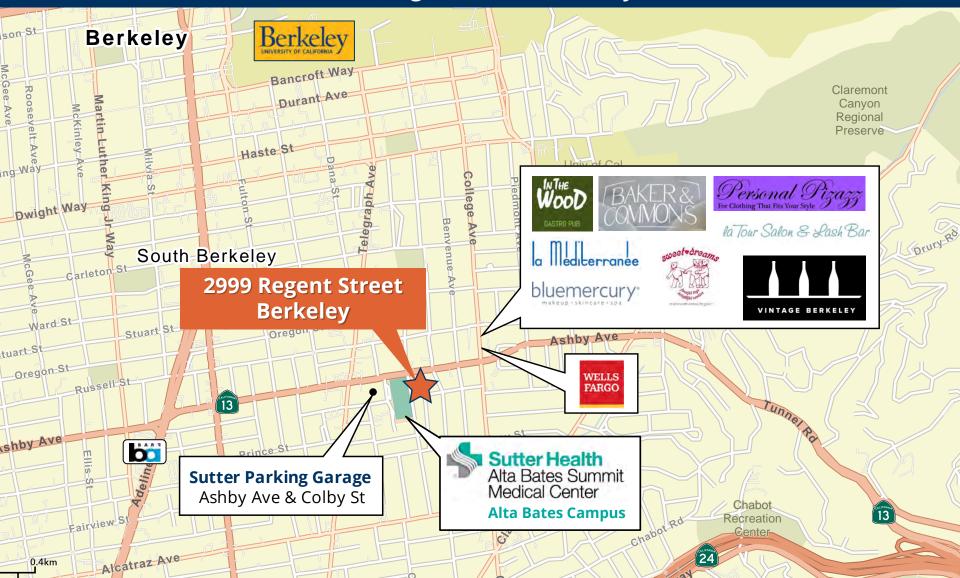

#### **LOCATION**

- Adjacent to Sutter Alta Bates Summit Medical Center, a 461bed hospital
- Close proximity to UC Berkeley, highways 13 and 24 and I-880 and Ashby BART station
- Within steps of luxurious College Avenue restaurants and shops
- Area has high concentration of commercially insured patients