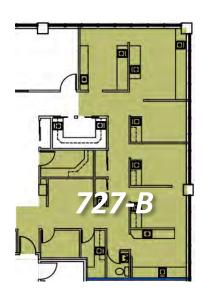

#### **SEVENTH FLOOR**

Suite 727-B 1,323 RSF
Top floor suite. 5/6 exam rooms.
Former dental suite with operatories that can be converted to medical exam or office