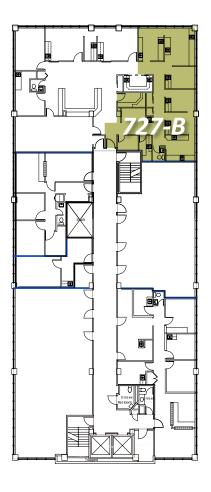

#### **SEVENTH FLOOR**

#### **SEVENTH FLOOR**

Suite 727-B 1,323 RSF
Top floor suite. 5/6 exam rooms.
Former dental suite with operatories that can be converted to medical exam or office