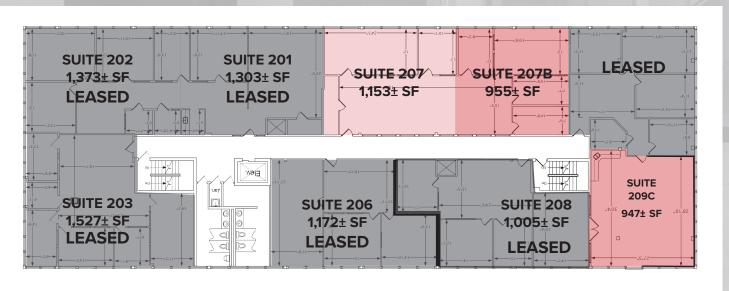

**SUITE 207** 

1,153+/- SF

Can be combined with Suite 207B for a total of 2,108+/- SF

**SUITE 207B** 

955+/- SF

**SUITE 209C** 

947+/- SF

THIRD FLOOR

#### **SECOND FLOOR**