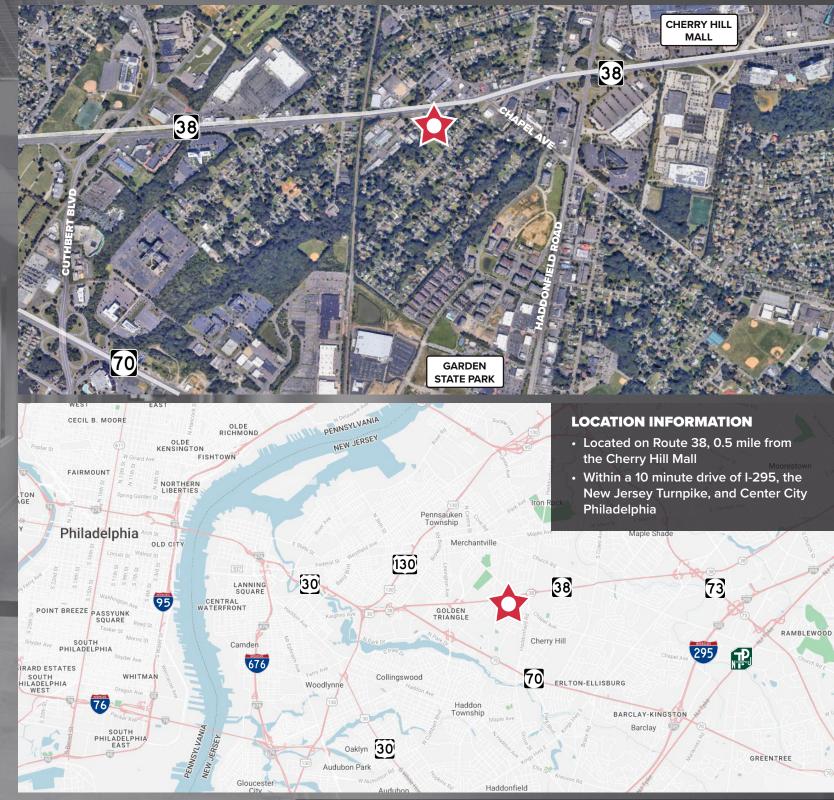

#### PROPERTY DESCRIPTION

523 Hollywood Avenue, a, exquisite three-story, multi-tenant office building located on the east side of Route 38 in Cherry Hill. The building features 30,000 SF of premiere, window-lined office space, surrounded by an abundance of nearby amenities, including the Cherry Hill Mall and the Shops at Garden State Park. Completely renovated and upgraded building with luxurious finishes throughout. Improvements include new roof, new HVAC, upgraded LED lighting as well as new safety / security cameras. Less than a 10-minute drive from I-295, the New Jersey Turnpike, and Center City Philadelphia.