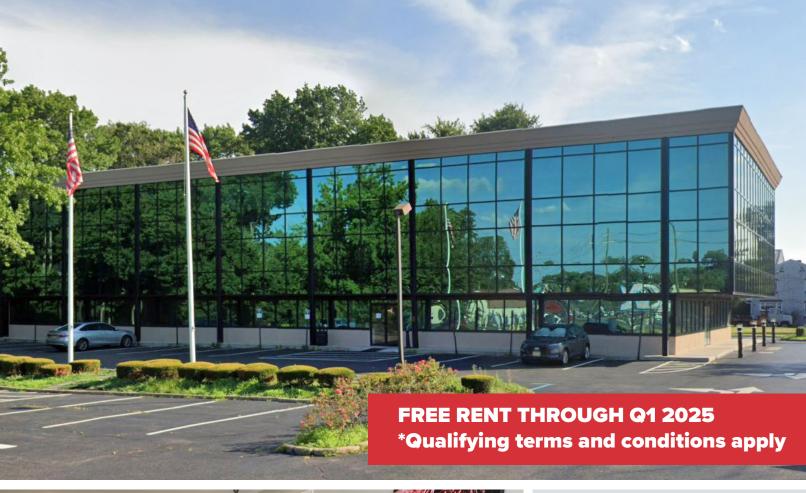

### **## 523 HOLLYWOOD AVENUE**

**## CHERRY HILL, NJ 08002** 

# PRIME OFFICE SPACE ON ROUTE 38

SUITES FOR LEASE FROM 833 SF to 5,329 SF

**LEASE RATE** 

**Call for Information** 

NAI Mertz | 21 Roland Avenue Mount Laurel, NJ 08054 +1 856 234 9600 | naimertz.com

#### PROPERTY DESCRIPTION

523 Hollywood Avenue, a, exquisite three-story, multi-tenant office building located on the east side of Route 38 in Cherry Hill. The building features 30,000 SF of premiere, window-lined office space, surrounded by an abundance of nearby amenities, including the Cherry Hill Mall and the Shops at Garden State Park. Completely renovated and upgraded building with luxurious finishes throughout. Improvements include new roof, new HVAC, upgraded LED lighting as well as new safety / security cameras. Less than a 10-minute drive from I-295, the New Jersey Turnpike, and Center City Philadelphia.