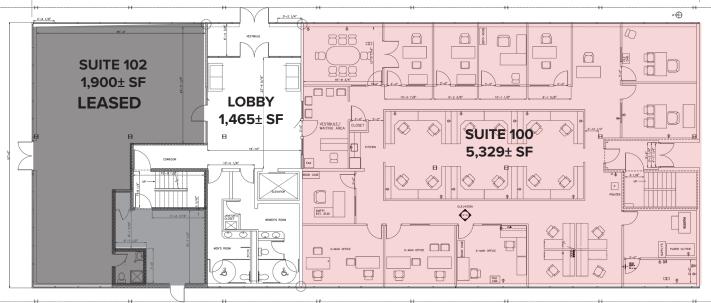

### **523 HOLLYWOOD AVENUE**

**CHERRY HILL | NEW JERSEY** 

FIRST FLOOR

SF

SUITE 100

833+/- SF up to 5,329+/- SF

SECOND FLOOR

SF

### **FIRST FLOOR**