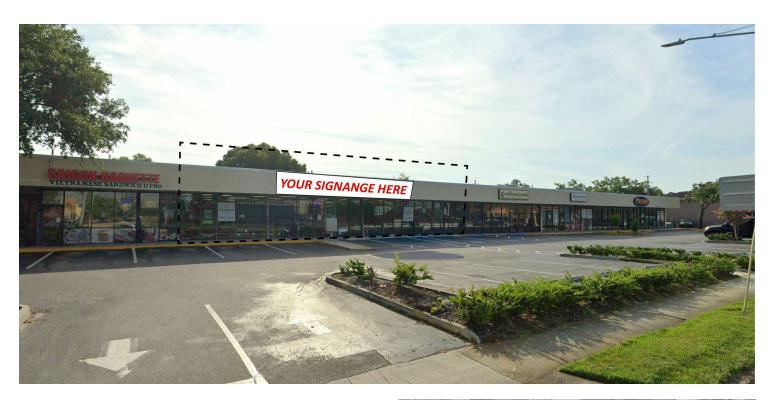

# 7201 US Highway 19N Pinellas Park, FL 33781

FOR LEASE |5,150 SF

**#4559 - PINELLAS PARK, FL** | RETAIL PROPERTY

### **PROPERTY DESCRIPTION**

Impeccably situated in Pinellas Park, FL, showcases a dynamic setting surrounded by bustling commerce and a vibrant community. With prominent visibility along US Highway 19N, this location draws in high traffic, making it an enticing opportunity for retail and street retail tenants. The property's proximity to The Shoppes at Park Place and The Shoppes at Park Village offers an array of shopping and dining options to attract potential customers.

### **PROPERTY HIGHLIGHTS**

- Excellent visibility and signage on highway 19N
- 61,000 +/- VPD
- Ample Parking

### **OFFERING SUMMARY**

| Available Size: | 5,150 SF   |
|-----------------|------------|
| Lot Size:       | 1.28 Acres |
| Lease Rate:     | TBD        |