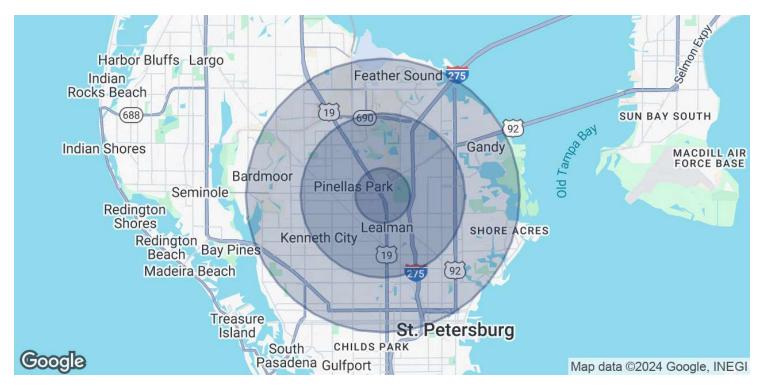

# 7201 US Highway 19N Pinellas Park, FL 33781

FOR LEASE

| POPULATION           | 1 MILE | 3 MILES | 5 MILES |
|----------------------|--------|---------|---------|
| Total Population     | 9,812  | 106,605 | 258,618 |
| Average age          | 43.4   | 43.1    | 42.4    |
| Average age (Male)   | 42.0   | 41.9    | 41.2    |
| Average age (Female) | 44.7   | 44.4    | 43.4    |

| HOUSEHOLDS & INCOME | 1 MILE    | 3 MILES   | 5 MILES   |
|---------------------|-----------|-----------|-----------|
| Total households    | 4,285     | 45,881    | 112,031   |
| # of persons per HH | 2.3       | 2.3       | 2.3       |
| Average HH income   | \$43,077  | \$49,559  | \$53,882  |
| Average house value | \$107,063 | \$154,728 | \$184,306 |

\* Demographic data derived from 2020 ACS - US Census

**BETH CALAY** 561.620.9200 x121 bcalay@kinproperties.com