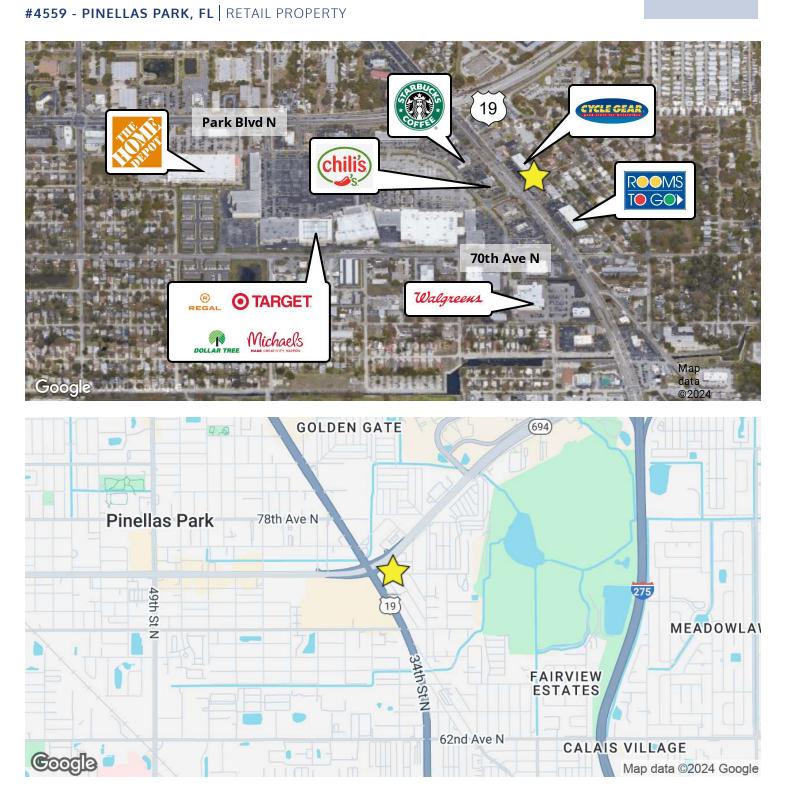

### **PROPERTY DESCRIPTION**

Impeccably situated in Pinellas Park, FL, showcases a dynamic setting surrounded by bustling commerce and a vibrant community. With prominent visibility along US Highway 19N, this location draws in high traffic, making it an enticing opportunity for retail and street retail tenants. The property's proximity to The Shoppes at Park Place and The Shoppes at Park Village offers an array of shopping and dining options to attract potential customers.

### **PROPERTY HIGHLIGHTS**

- Excellent visibility and signage on highway 19N
- 61,000 +/- VPD
- Ample Parking