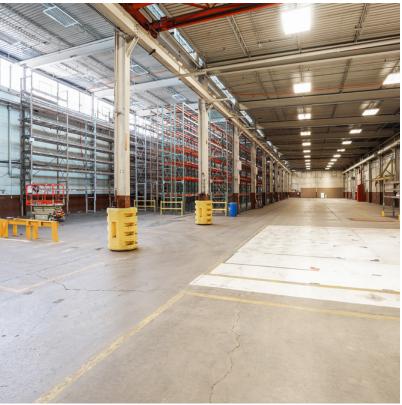

# Property Photos 57,000 SF Available Shipping & Receiving

We obtained the information above from sources we believe to be reliable. However, we have not verified its accuracy and make no guarantee, warranty or representation about it. It is submitted subject to the possibility of errors, omissions, change of price, rental or other conditions, prior sale, lease or financing, or withdrawal without notice. We include projections, opinions, assumptions or estimates for example only, and they may not represent current or future performance of the property. You and your tax and legal advisors should conduct your own investigation of the property and transaction.

## **Property Highlights**

- Great Accessibility
- 13,000 SF of contiguous office space (optional)
- 35' Clear height
- 9" Floor
- 800 AMP / 3-Phase Power
- Four (4) Loading Docks (9' x 9')
- Four (4) Drive-in Doors (from 10' x 12' to 12' x 15')
- 5 Ton bridge crane
- · Some racking in place