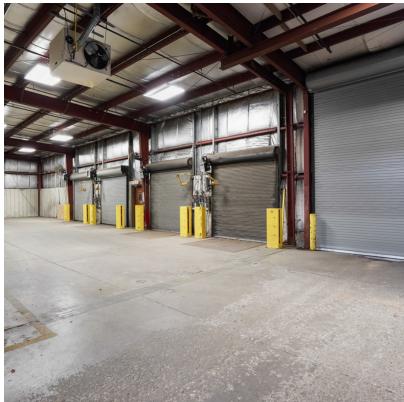

## **Property Highlights**

- Great Accessibility
- 13,000 SF of contiguous office space (optional)
- 35' Clear height
- 9" Floor
- 800 AMP / 3-Phase Power
- Four (4) Loading Docks (9' x 9')
- Four (4) Drive-in Doors (from 10' x 12' to 12' x 15')
- 5 Ton bridge crane
- · Some racking in place

# Property Photos 57,000 SF Available Shipping & Receiving

We obtained the information above from sources we believe to be reliable. However, we have not verified its accuracy and make no guarantee, warranty or representation about it. It is submitted subject to the possibility of errors, omissions, change of price, rental or other conditions, prior sale, lease or financing, or withdrawal without notice. We include projections, opinions, assumptions or estimates for example only, and they may not represent current or future performance of the property. You and your tax and legal advisors should conduct your own investigation of the property and transaction.