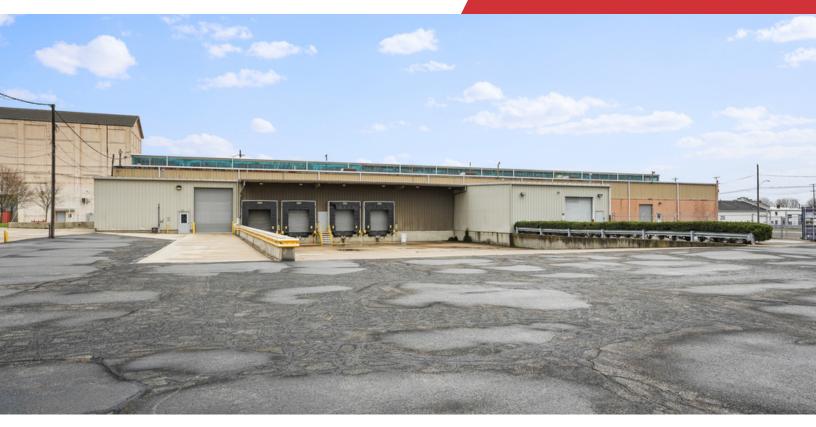

# Property Photos 57,000 SF Available Shipping & Receiving

We obtained the information above from sources we believe to be reliable. However, we have not verified its accuracy and make no guarantee, warranty or representation about it. It is submitted subject to the possibility of errors, omissions, change of price, rental or other conditions, prior sale, lease or financing, or withdrawal without notice. We include projections, opinions, assumptions or estimates for example only, and they may not represent current or future performance of the property. You and your tax and legal advisors should conduct your own investigation of the property and transaction.

## **Property Highlights**

- Great Accessibility
- 13,000 SF of contiguous office space (optional)
- 35' Clear height
- 9" Floor
- 800 AMP / 3-Phase Power
- Four (4) Loading Docks (9' x 9')
- Four (4) Drive-in Doors (from 10' x 12' to 12' x 15')
- 5 Ton bridge crane
- · Some racking in place