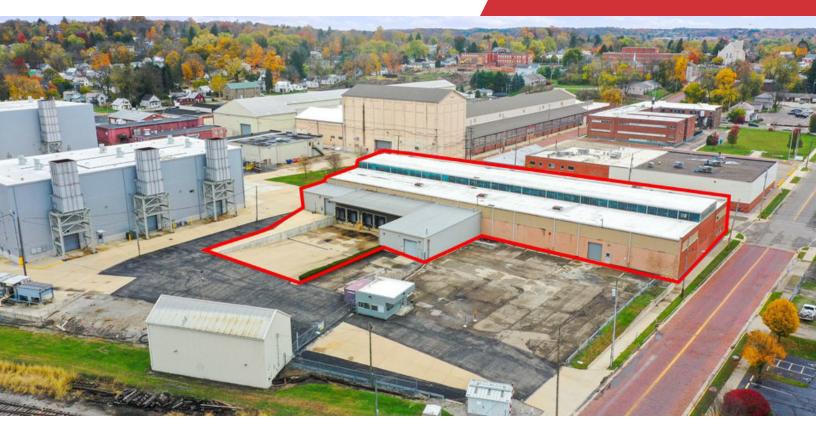

# **AVAILABLE** Shipping & Receiving 57,000 SF

Heartland Commerce Park - Shipping & Receiving Mount Vernon, Ohio 43050

## **Property Highlights**

- Great Accessibility
- 13,000 SF of contiguous office space (optional)
- 35' Clear height
- 9" Floor
- 800 AMP / 3-Phase Power
- Four (4) Loading Docks (9' x 9')
- Four (4) Drive-in Doors (from 10' x 12' to 12' x 15')
- 5 Ton bridge crane
- · Some racking in place

## Location Maps 57,000 SF Available Shipping & Receiving

We obtained the information above from sources we believe to be reliable. However, we have not verified its accuracy and make no guarantee, warranty or representation about it. It is submitted subject to the possibility of errors, omissions, change of price, rental or other conditions, prior sale, lease or financing, or withdrawal without notice. We include projections, opinions, assumptions or estimates for example only, and they may not represent current or future performance of the property. You and your tax and legal advisors should conduct your own investigation of the property and transaction. 605 S Front Street, Suite 200 Columbus, OH 43215 614 224 2400 tel ohioequities.com