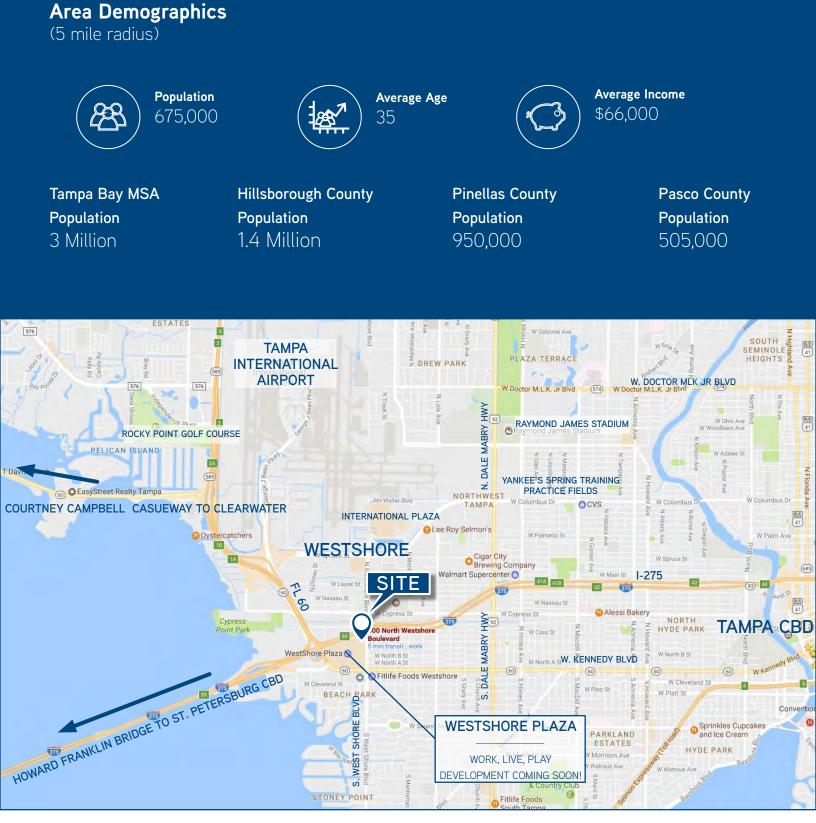

### CONVENIENTLY LOCATED SOUTH OF 1-275

FOR LEASE | 500 N. West Shore Blvd., Tampa | FL 33609

Contact us: