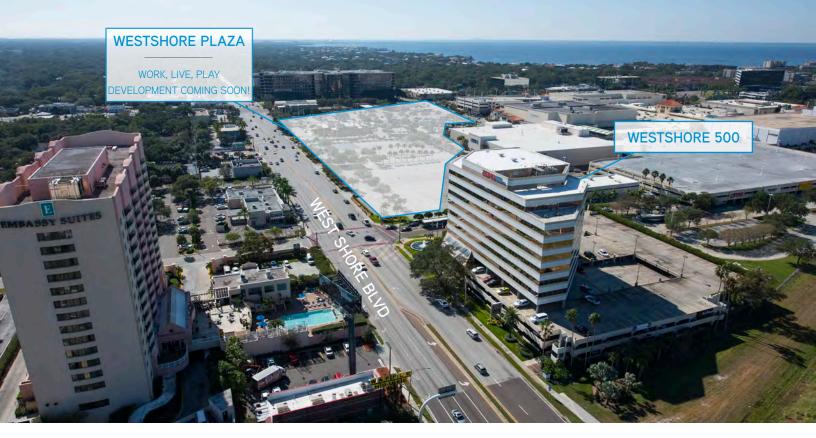

#### FOR LEASE | 500 N. West Shore Blvd., Tampa | FL 33609

**WESTSHORE 500** is a 130,000 RSF Class-A, 10-story office building in the saught after Westshore area.

#### **FEATURES**

- Unique office building offering a covered and attached parking garage leading directly to the building with access to all floors
- Waterviews on upper floors
- Highly visible at the intersection of I-275 and West Shore Boulevard
- 200,000+ car per day on I-275
- Highly efficient floor plans for small to mid-sized tenants

- Adjacent to Westshore Plaza, a major regional mall
- In-house deli serving breakfast and lunch
- SunTrust Bank, ATM, and drive-thru located on property

### CONVENIENTLY LOCATED SOUTH OF 1-275

FOR LEASE | 500 N. West Shore Blvd., Tampa | FL 33609

Contact us: