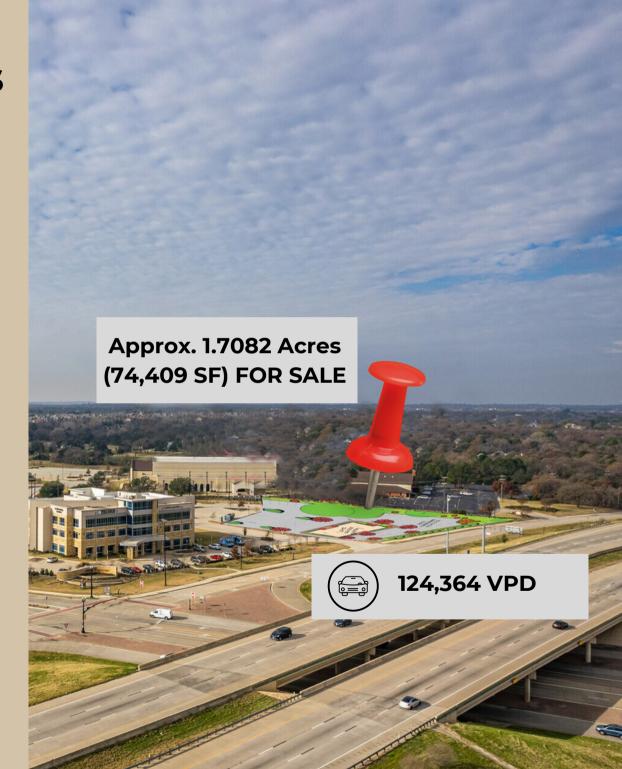

## Medical/Office Pad Site for Sale

247 W SH 114, Southlake, TX 76092

1.7082 Acres (74,409 SF)

Contact: Justin Smith - 214.207.7173 - jsmith@txreproperties.com

## **Property Highlights**

- Approved by City of Southlake for a 3 Story Class "A" 22,000 SF Medical/Office Building
- Excellent accessibility to/from State Highway 114 and 15 minutes to DFW Airport
- The building site has fantastic exposure and an unrivaled presence on W SH 114, serving 124,364 vehicles each day
- This prime location provides a short drive to major freeways and Dallas-Fort Worth International Airport, plus Delta Hotels by Marriott and Methodist Hospital are just across White Chapel Boulevard

|                                         | 247 W SH 114                                           |
|-----------------------------------------|--------------------------------------------------------|
| Address                                 |                                                        |
|                                         | Southlake, TX 76092                                    |
| Lot Acreage & SF                        | 1,7082 Acres (74,409 SF)                               |
| Approved Stories                        | 3                                                      |
| Zoning                                  | SP II Commercial Zoning                                |
| Proposed Building SF                    | 22,000 SF                                              |
| Utilities to Site                       | Development ready site has access to electricity, gas, |
| 2 1 1 1 1 1 1 1 1 1 1 1 1 1 1 1 1 1 1 1 | and water                                              |
| Sales Price                             | \$2,200,000 (\$29.56 PSF)                              |
| Site Highlights                         | Build/Shovel Ready Site                                |
|                                         | Approved Site/Building Plan                            |
|                                         | Located SWQ SH 114 & White Chapel Blvd.                |
|                                         | Easy Ingress/Egress to Major Freeways                  |
|                                         | • 124,364 VPD                                          |
| Excellent Demographics                  | Primed to serve Southlake's affluent, rapidly growing  |
|                                         | community with households within two miles             |
|                                         | boasting an average income of \$229,0555/year          |
| Parking                                 | 115 Approved Surface Parking Spaces                    |
| Great Location                          | The pad site has superb visibility and an unrivaled    |
|                                         | presence on the Southlake 114 Corridor                 |
|                                         |                                                        |