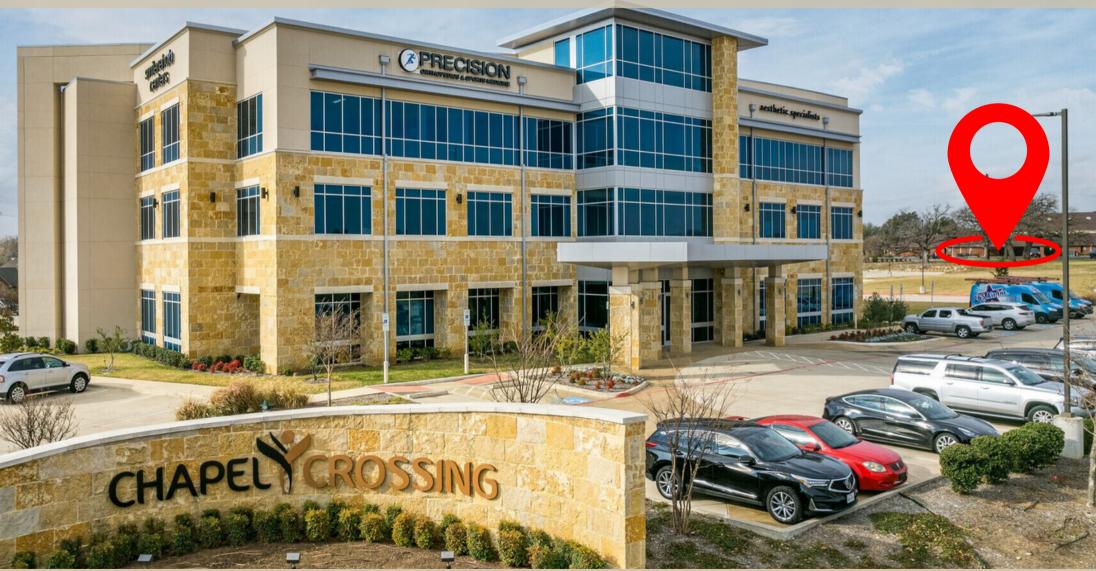

## Medical/Office Pad Site for Sale

247 W SH 114, Southlake, TX 76092

1.7082 Acres (74,409 SF)

Contact: Justin Smith - 214.207.7173 - jsmith@txreproperties.com

## **Property Highlights**

- Approved by City of Southlake for a 3 Story Class "A" 22,000 SF Medical/Office Building
- Excellent accessibility to/from State Highway 114 and 15 minutes to DFW Airport
- The building site has fantastic exposure and an unrivaled presence on W SH 114, serving 124,364 vehicles each day
- This prime location provides a short drive to major freeways and Dallas-Fort Worth International Airport, plus Delta Hotels by Marriott and Methodist Hospital are just across White Chapel Boulevard