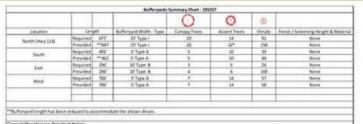

- Specific plant types and locations are subject to review by the Landscape Administrator during the building permit application process. A canopy time planted on the site must be a minimum of 4" in calgor.
- Accent / Understory trees are required to be a manimum of 6' in height when planted