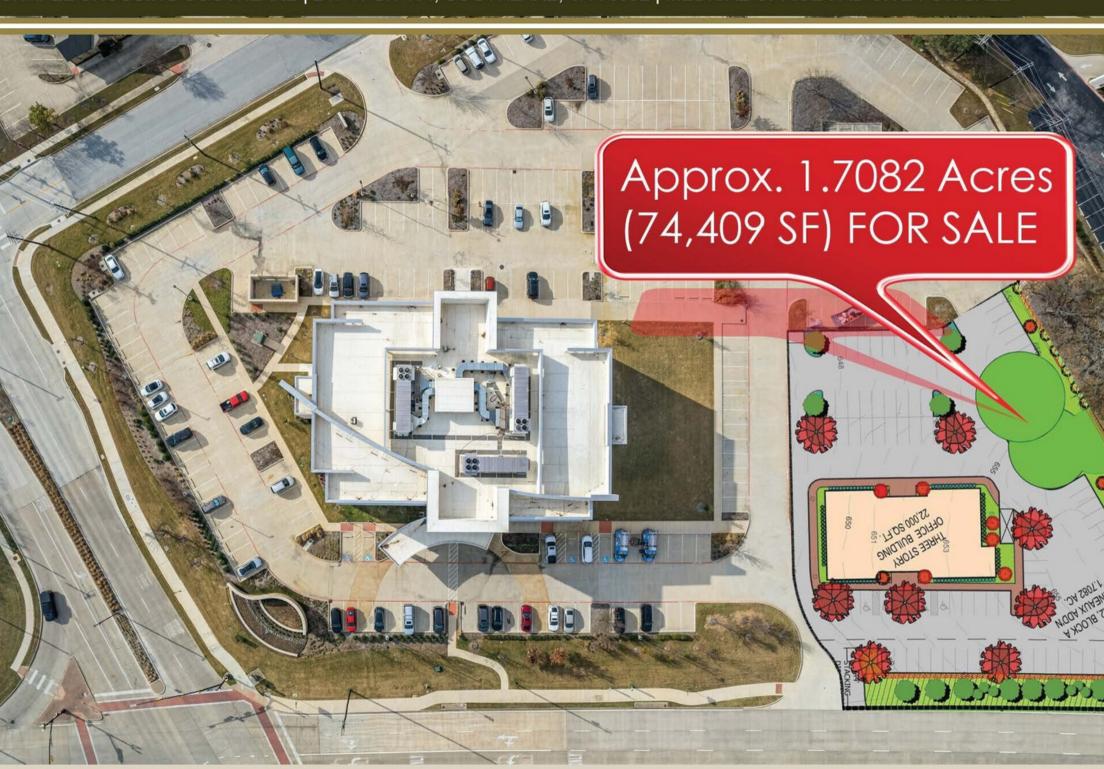

## Medical/Office Pad Site for Sale

247 W SH 114, Southlake, TX 76092

1.7082 Acres (74,409 SF)

Contact: Justin Smith - 214.207.7173 - jsmith@txreproperties.com

## **Property Highlights**

- Approved by City of Southlake for a 3 Story Class "A" 22,000 SF Medical/Office Building
- Excellent accessibility to/from State Highway 114 and 15 minutes to DFW Airport
- The building site has fantastic exposure and an unrivaled presence on W SH 114, serving 124,364 vehicles each day
- This prime location provides a short drive to major freeways and Dallas-Fort Worth International Airport, plus Delta Hotels by Marriott and Methodist Hospital are just across White Chapel Boulevard

|                                         | 247 W SH 114                                           |
|-----------------------------------------|--------------------------------------------------------|
| Address                                 |                                                        |
|                                         | Southlake, TX 76092                                    |
| Lot Acreage & SF                        | 1,7082 Acres (74,409 SF)                               |
| Approved Stories                        | 3                                                      |
| Zoning                                  | SP II Commercial Zoning                                |
| Proposed Building SF                    | 22,000 SF                                              |
| Utilities to Site                       | Development ready site has access to electricity, gas, |
| 2 1 1 1 1 1 1 1 1 1 1 1 1 1 1 1 1 1 1 1 | and water                                              |
| Sales Price                             | \$2,200,000 (\$29.56 PSF)                              |
| Site Highlights                         | Build/Shovel Ready Site                                |
|                                         | Approved Site/Building Plan                            |
|                                         | Located SWQ SH 114 & White Chapel Blvd.                |
|                                         | Easy Ingress/Egress to Major Freeways                  |
|                                         | • 124,364 VPD                                          |
| Excellent Demographics                  | Primed to serve Southlake's affluent, rapidly growing  |
|                                         | community with households within two miles             |
|                                         | boasting an average income of \$229,0555/year          |
| Parking                                 | 115 Approved Surface Parking Spaces                    |
| Great Location                          | The pad site has superb visibility and an unrivaled    |
|                                         | presence on the Southlake 114 Corridor                 |
|                                         |                                                        |