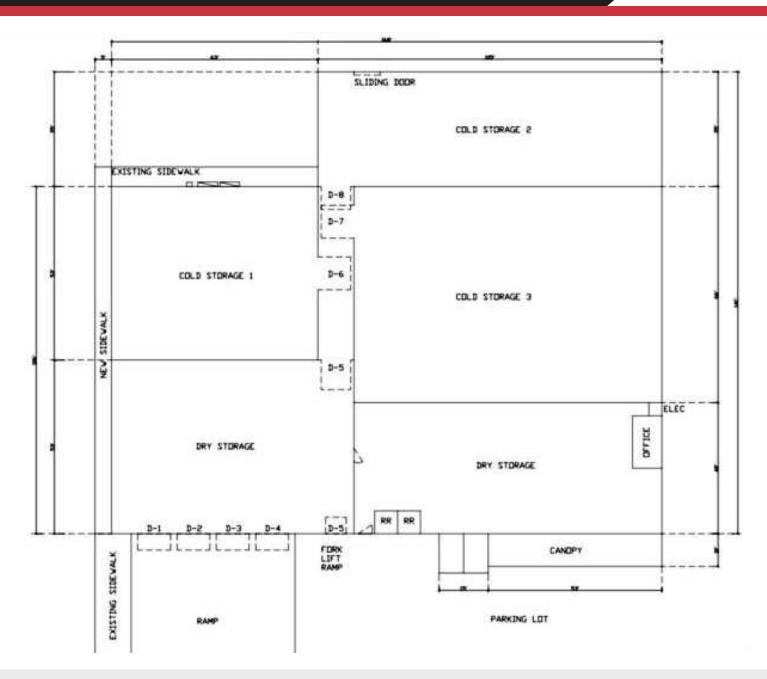

#### **PROPERTY SUMMARY**

Located in South McAllen, less than 10 miles from the Pharr International Bridge (the main commercial crossing for the McAllen MSA), 7 miles to Interstate 2, and 5.2 miles from Anzalduas International Bridge, This +/- 22,834 SF tilt wall construction building has features including a minimum clear height of 14'-21', fire protection, and 4 dock-high doors.

#### **PROPERTY SPECIFICATIONS**

| Total Available:   | 22,834 SF                  |
|--------------------|----------------------------|
| Minimum Available: | 22,834 SF                  |
| Office:            | 424 SF                     |
| Clear Height:      | 14'-21'                    |
| Dock Doors:        | 4 Dock High                |
| Dock Equipment:    | 4 Pit Levelers             |
| Car Parking:       | +/- 25 Spaces              |
| Truck Court:       | 120'                       |
| Fire Protection:   | Sprinklers                 |
| Lighting:          | LED                        |
| Year Built:        | 1995                       |
| Zoning:            | I-1 Light Industrial       |
| Lease Rate:        | \$0.65 SF/M + NNN (\$0.17) |