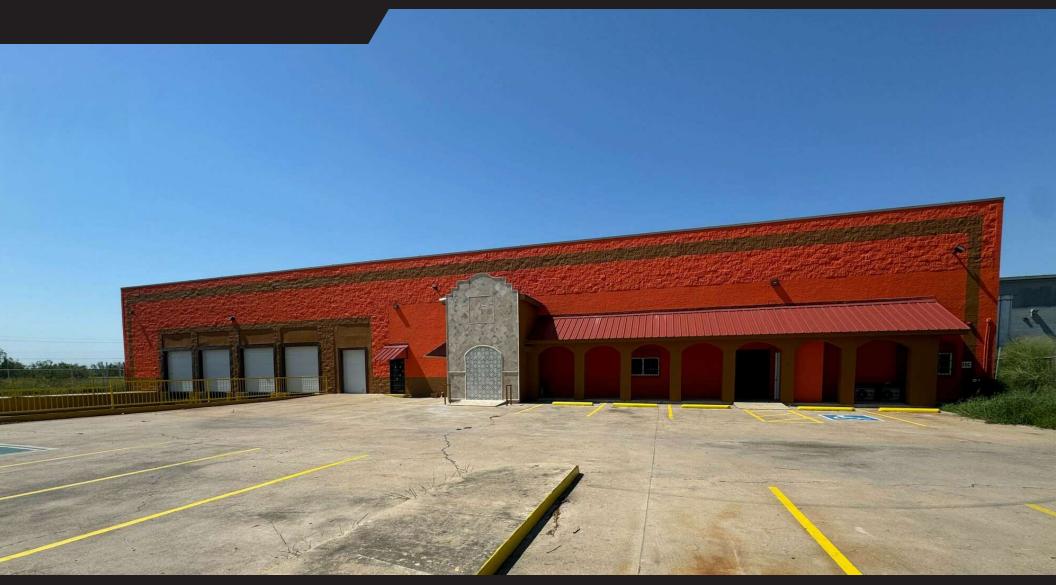

## **OVERVIEW SUMMARY**

6612 S 28TH ST | MCALLEN, TX 78503

#### **PROPERTY SUMMARY**

Located in South McAllen, less than 10 miles from the Pharr International Bridge (the main commercial crossing for the McAllen MSA), 7 miles to Interstate 2, and 5.2 miles from Anzalduas International Bridge, This +/- 22,834 SF tilt wall construction building has features including a minimum clear height of 14'-21', fire protection, and 4 dock-high doors.

#### **PROPERTY SPECIFICATIONS**

| Total Available:   | 22,834 SF                  |
|--------------------|----------------------------|
| Minimum Available: | 22,834 SF                  |
| Office:            | 424 SF                     |
| Clear Height:      | 14'-21'                    |
| Dock Doors:        | 4 Dock High                |
| Dock Equipment:    | 4 Pit Levelers             |
| Car Parking:       | +/- 25 Spaces              |
| Truck Court:       | 120'                       |
| Fire Protection:   | Sprinklers                 |
| Lighting:          | LED                        |
| Year Built:        | 1995                       |
| Zoning:            | I-1 Light Industrial       |
| Lease Rate:        | \$0.65 SF/M + NNN (\$0.17) |