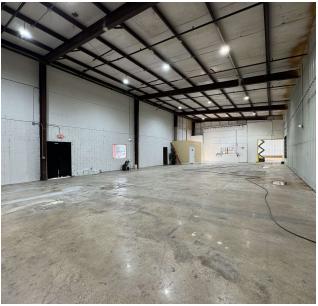

|
| Office:            | 424 SF                     |
| Clear Height:      | 14'-21'                    |
| Dock Doors:        | 4 Dock High                |
| Dock Equipment:    | 4 Pit Levelers             |
| Car Parking:       | +/- 25 Spaces              |
| Truck Court:       | 120'                       |
| Fire Protection:   | Sprinklers                 |
| Lighting:          | LED                        |
| Year Built:        | 1995                       |
| Zoning:            | I-1 Light Industrial       |
| Lease Rate:        | \$0.65 SF/M + NNN (\$0.17) |



## **PROPERTY HIGHLIGHTS**

- · Single Tenant
- · Clear Height 14'-21'
- · Proximity to all International Bridges
- Fire Protection









# **ADDITIONAL PHOTOS**

6612 S 28TH ST | MCALLEN, TX 78503















### FOR LEASE | INDUSTRIAL PROPERTY

#### FOR INFORMATION & SITE TOURS CONTACT:

#### LAURA LIZA PAZ

#### **NAI RIO GRANDE VALLEY**

Partner | Co-Managing Broker laurap@nairgv.com

#### **JABONEY RODRIGUEZ, CCIM**

#### **NAI RIO GRANDE VALLEY**

Real Estate Agent

Jrodriguez@nairgv.com

956.731.4430



The information contained herein is proprietary and strictly confidential. It is intended to be reviewed only by the party receiving it from NAI Rio Grande Valley, and should not be made available to any other person or entity without the written consent of the Broker. This document has been prepared to provide summary, unverified information to prospective purchasers, and to establish only a preliminary level of interest in the subject property. The information contained herein is n