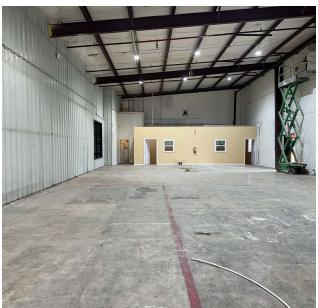

# **ADDITIONAL PHOTOS**

6612 S 28TH ST | MCALLEN, TX 78503

#### **PROPERTY SUMMARY**

Located in South McAllen, less than 10 miles from the Pharr International Bridge (the main commercial crossing for the McAllen MSA), 7 miles to Interstate 2, and 5.2 miles from Anzalduas International Bridge, This +/- 22,834 SF tilt wall construction building has features including a minimum clear height of 14'-21', fire protection, and 4 dock-high doors.

#### **PROPERTY SPECIFICATIONS**

| Total Available:   | 22,834 SF                  |
|--------------------|----------------------------|
| Minimum Available: | 22,834 SF                  |
| Office:            | 424 SF                     |
| Clear Height:      | 14'-21'                    |
| Dock Doors:        | 4 Dock High                |
| Dock Equipment:    | 4 Pit Levelers             |
| Car Parking:       | +/- 25 Spaces              |
| Truck Court:       | 120'                       |
| Fire Protection:   | Sprinklers                 |
| Lighting:          | LED                        |
| Year Built:        | 1995                       |
| Zoning:            | I-1 Light Industrial       |
| Lease Rate:        | \$0.65 SF/M + NNN (\$0.17) |