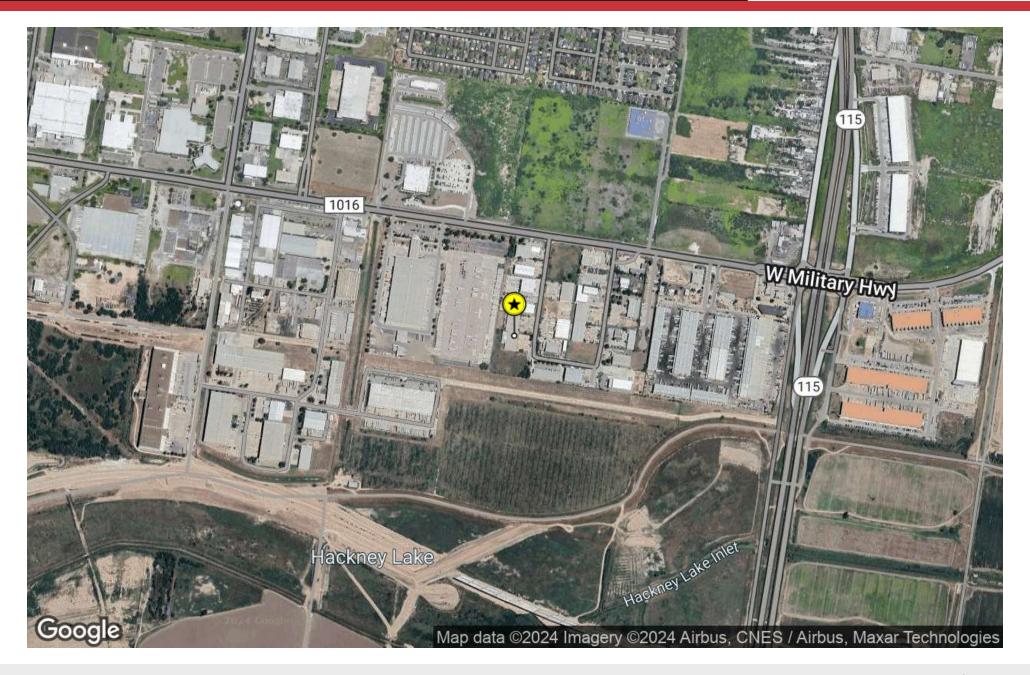

#### **PROPERTY SUMMARY**

Located in South McAllen, less than 10 miles from the Pharr International Bridge (the main commercial crossing for the McAllen MSA), 7 miles to Interstate 2, and 5.2 miles from Anzalduas International Bridge, This +/- 22,834 SF tilt wall construction building has features including a minimum clear height of 14'-21', fire protection, and 4 dock-high doors.