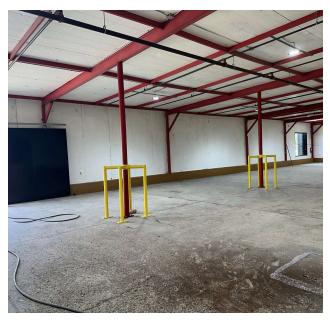

|
| Office:            | 424 SF                     |
| Clear Height:      | 14'-21'                    |
| Dock Doors:        | 4 Dock High                |
| Dock Equipment:    | 4 Pit Levelers             |
| Car Parking:       | +/- 25 Spaces              |
| Truck Court:       | 120'                       |
| Fire Protection:   | Sprinklers                 |
| Lighting:          | LED                        |
| Year Built:        | 1995                       |
| Zoning:            | I-1 Light Industrial       |
| Lease Rate:        | \$0.65 SF/M + NNN (\$0.17) |



## **PROPERTY HIGHLIGHTS**

- · Single Tenant
- · Clear Height 14'-21'
- · Proximity to all International Bridges
- Fire Protection









# **ADDITIONAL PHOTOS**

6612 S 28TH ST | MCALLEN, TX 78503















### FOR LEASE | INDUSTRIAL PROPERTY

#### FOR INFORMATION & SITE TOURS CONTACT:

#### LAURA LIZA PAZ

#### **NAI RIO GRANDE VALLEY**

Partner | Co-Managing Broker laurap@nairgv.com

#### **JABONEY RODRIGUEZ, CCIM**

#### **NAI RIO GRANDE VALLEY**

Real Estate Agent

Jrodriguez@nairgv.com

956.731.4430



The information contained herein is proprietary and strictly confidential. It is intended to be reviewed only by the party receiving it from NAI Rio Grande Valley, and should not be made available to any other person or entity without the written consent of the Broker. This document has been prepared to provide summary, unverified information to prospective purchasers, and to establish only a preliminary level of interest in the subject property. The information contained herein is