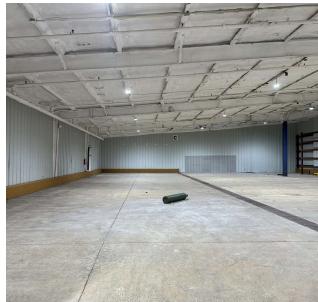

# **ADDITIONAL PHOTOS**

6612 S 28TH ST | MCALLEN, TX 78503

#### **PROPERTY SUMMARY**

Located in South McAllen, less than 10 miles from the Pharr International Bridge (the main commercial crossing for the McAllen MSA), 7 miles to Interstate 2, and 5.2 miles from Anzalduas International Bridge, This +/- 22,834 SF tilt wall construction building has features including a minimum clear height of 14'-21', fire protection, and 4 dock-high doors.

#### **PROPERTY SPECIFICATIONS**

| Total Available:   | 22,834 SF                  |
|--------------------|----------------------------|
| Minimum Available: | 22,834 SF                  |
| Office:            | 424 SF                     |
| Clear Height:      | 14'-21'                    |
| Dock Doors:        | 4 Dock High                |
| Dock Equipment:    | 4 Pit Levelers             |
| Car Parking:       | +/- 25 Spaces              |
| Truck Court:       | 120'                       |
| Fire Protection:   | Sprinklers                 |
| Lighting:          | LED                        |
| Year Built:        | 1995                       |
| Zoning:            | I-1 Light Industrial       |
| Lease Rate:        | \$0.65 SF/M + NNN (\$0.17) |