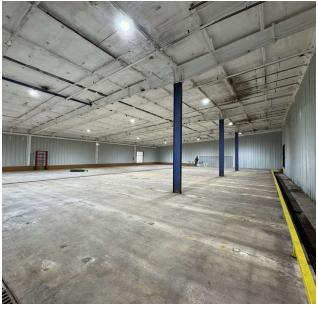

|
| Office:            | 424 SF                     |
| Clear Height:      | 14'-21'                    |
| Dock Doors:        | 4 Dock High                |
| Dock Equipment:    | 4 Pit Levelers             |
| Car Parking:       | +/- 25 Spaces              |
| Truck Court:       | 120'                       |
| Fire Protection:   | Sprinklers                 |
| Lighting:          | LED                        |
| Year Built:        | 1995                       |
| Zoning:            | I-1 Light Industrial       |
| Lease Rate:        | \$0.65 SF/M + NNN (\$0.17) |



## **PROPERTY HIGHLIGHTS**

- · Single Tenant
- · Clear Height 14'-21'
- · Proximity to all International Bridges
- Fire Protection









# **ADDITIONAL PHOTOS**

6612 S 28TH ST | MCALLEN, TX 78503















### FOR LEASE | INDUSTRIAL PROPERTY

#### FOR INFORMATION & SITE TOURS CONTACT:

#### LAURA LIZA PAZ

#### **NAI RIO GRANDE VALLEY**

Partner | Co-Managing Broker laurap@nairgv.com

#### **JABONEY RODRIGUEZ, CCIM**

#### **NAI RIO GRANDE VALLEY**

Real Estate Agent

Jrodriguez@nairgv.com

956.731.4430



The information contained herein is proprietary and strictly confidential. It is intended to be reviewed only by the party receiving it from NAI Rio Grande Valley, and should not be made available to any other person or entity without the written consent of the Broker. This document has been prepared to provide summary, unverified information to prospective purchasers, and to establish only a preliminary level of interest in the subject property. The information contained herein