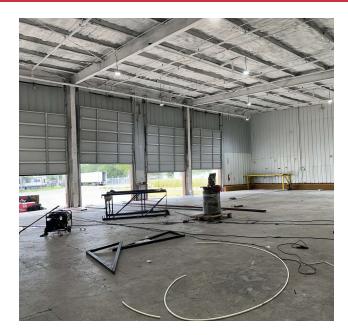

## **OVERVIEW SUMMARY**

6612 S 28TH ST | MCALLEN, TX 78503

#### **PROPERTY SUMMARY**

Located in South McAllen, less than 10 miles from the Pharr International Bridge (the main commercial crossing for the McAllen MSA), 7 miles to Interstate 2, and 5.2 miles from Anzalduas International Bridge, This +/- 22,834 SF tilt wall construction building has features including a minimum clear height of 14'-21', fire protection, and 4 dock-high doors.

#### **PROPERTY SPECIFICATIONS**

| Total Available:   | 22,834 SF                  |
|--------------------|----------------------------|
| Minimum Available: | 22,834 SF                  |
| Office:            | 424 SF                     |
| Clear Height:      | 14'-21'                    |
| Dock Doors:        | 4 Dock High                |
| Dock Equipment:    | 4 Pit Levelers             |
| Car Parking:       | +/- 25 Spaces              |
| Truck Court:       | 120'                       |
| Fire Protection:   | Sprinklers                 |
| Lighting:          | LED                        |
| Year Built:        | 1995                       |
| Zoning:            | I-1 Light Industrial       |
| Lease Rate:        | \$0.65 SF/M + NNN (\$0.17) |