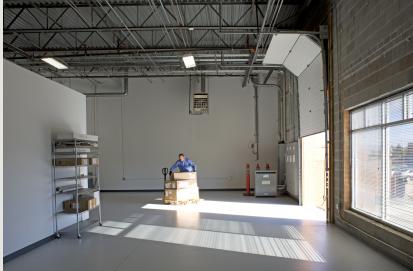

## **Building Information**

- One mile from Ft. Meade and NSA
- Access via MD Route 32, I-295, U.S. Route 1 and I-95
- One-story brick construction with steel trim
- 20' clear ceiling height
- 120/208 volt, 3-phase, 4-wire service
- Gas heat/public utilities
- Docks and drive-ins
- Sprinklered
- FiOS service available
- Howard County, M2 zoning: manufacturing, warehousing/distribution, office, R&D