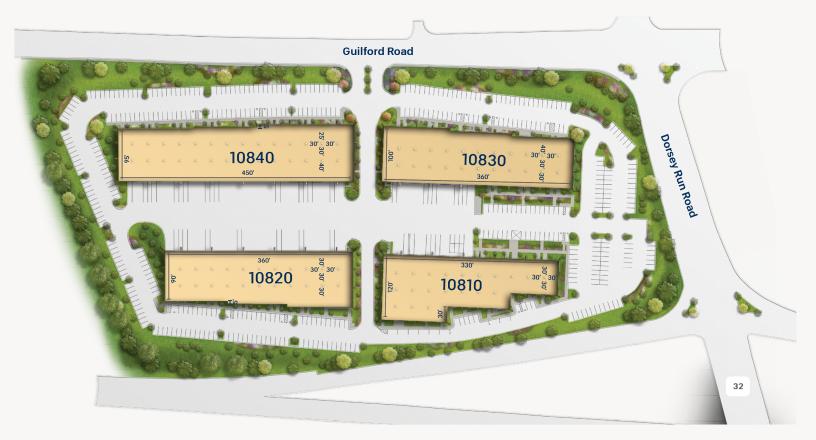

#### **Site Plan**

**Dorsey Run Business Center** 

10810 Guilford Road 10820 Guilford Road 10830 Guilford Road 10840 Guilford Road Light Industrial30,600 SFLight Industrial34,200 SFLight Industrial34,200 SFLight Industrial45,100 SF