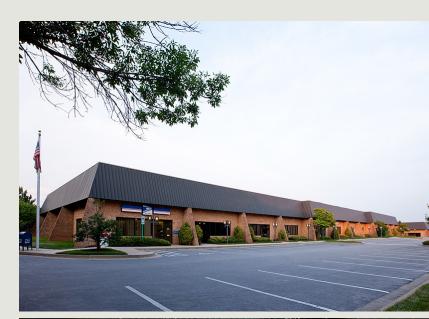

# DORSEY RUN BUSINESS CENTER 10810-10840 GUILFORD ROAD, ANNAPOLIS JCT, MD 20701

## **Building Information**

- One mile from Ft. Meade and NSA
- Access via MD Route 32, I-295, U.S. Route 1 and I-95
- One-story brick construction with steel trim
- 20' clear ceiling height
- 120/208 volt, 3-phase, 4-wire service
- Gas heat/public utilities
- Docks and drive-ins
- Sprinklered
- FiOS service available
- Howard County, M2 zoning: manufacturing, warehousing/distribution, office, R&D