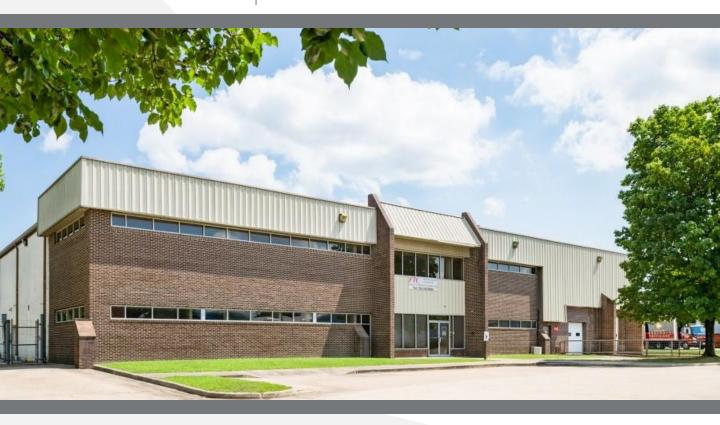

### For Lease | Free Standing Building

7201 Lockport Place

#### Lorton, Virginia

#### **Summary**

Floor: 1st

Available SF: 8,500 SF

Lease Rate: Withheld + NNN

Available: May 1, 2024

| <b>Demographics</b>  | 2 Mile    | 5 Mile    | 10 Mile   |
|----------------------|-----------|-----------|-----------|
| Total Households:    | 25,862    | 178,203   | 841,582   |
| Total Population:    | 8,934     | 62,761    | 311,337   |
| Average HH<br>Income | \$141,763 | \$145,820 | \$139,974 |

#### **Property Highlights**

- Fast and easy access to Route 1 and 95 both north and south bound
- · Within 2 miles of the main entrance to Fort Belvoir
- I-4 zoning
- Surrounded by other industrial warehouses
- Space has approximately 1000 SF office and one dock.