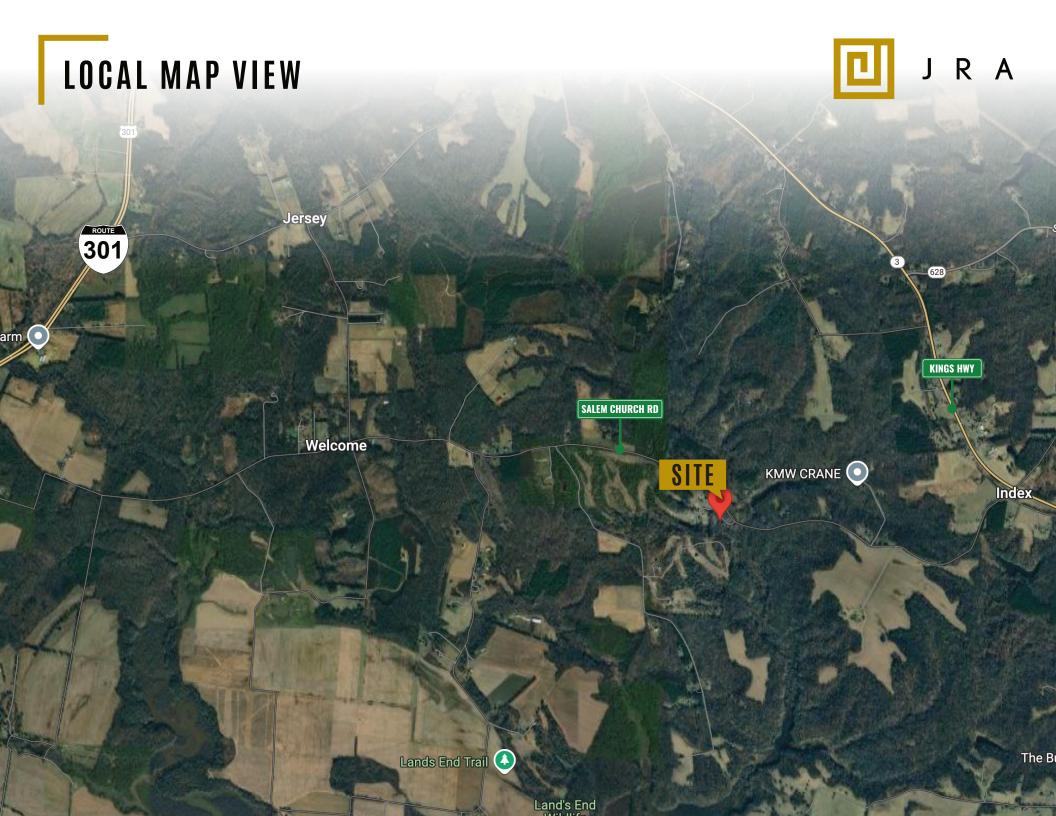

## FOR SALE

14140 Salem Church Rd. KING GEORGE, VA 22485



## PLAT MAP







### HOUSE PHOTOS







# LAND PHOTOS



















#### FOR MORE INFORMATION PLEASE CONTACT:



#### **Heather Hagerman**

**540-429-2429** (Cell)

**540-372-7675** (Office )

■ hagerman@johnsonrealtyadvisors.com



#### Fitzhugh Johnson III

**► 540-623-4565** (Cell)

**540-372-7675** (Office )

■ fjohnson3@johnsonrealtyadvisors.com



#### **Andrew Hall**

**540-656-3515** (CeⅡ)

**☎** 540-372-7675 (Office )



JOHNSON

REALTY ADVISORS

All information contained herein was made based upon information furnished to us by the owner or from sources we believe are reliable. While we do not doubt its accuracy, we have not verified it and we do not make any guarantee, warranty or representation about it. The property offered is subject to prior sale, lease, change of price or withdrawal from the market without notice.