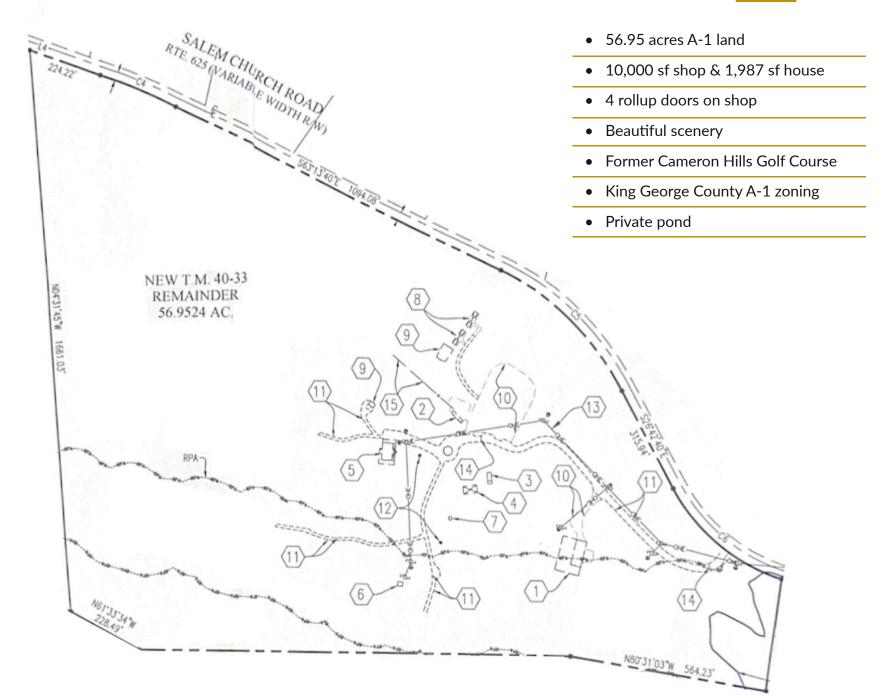

## FOR SALE

14140 Salem Church Rd. KING GEORGE, VA 22485



## PLAT MAP







### HOUSE PHOTOS







# LAND PHOTOS



















#### FOR MORE INFORMATION PLEASE CONTACT:



#### **Heather Hagerman**

**540-429-2429** (Cell)

**540-372-7675** (Office )

■ hagerman@johnsonrealtyadvisors.com



#### Fitzhugh Johnson III

**► 540-623-4565** (Cell)

**540-372-7675** (Office )

■ fjohnson3@johnsonrealtyadvisors.com



#### **Andrew Hall**

**540-656-3515** (CeⅡ)

**☎** 540-372-7675 (Office )



JOHNSON

REALTY ADVISORS

All information contained herein was made based upon information furnished to us by the owner or from sources we believe are reliable. While we do not doubt its accuracy, we have not verified it and we do not make any guarantee, warranty or representation about it. The property offered is subject to prior sale, lease, change of price or withdraw