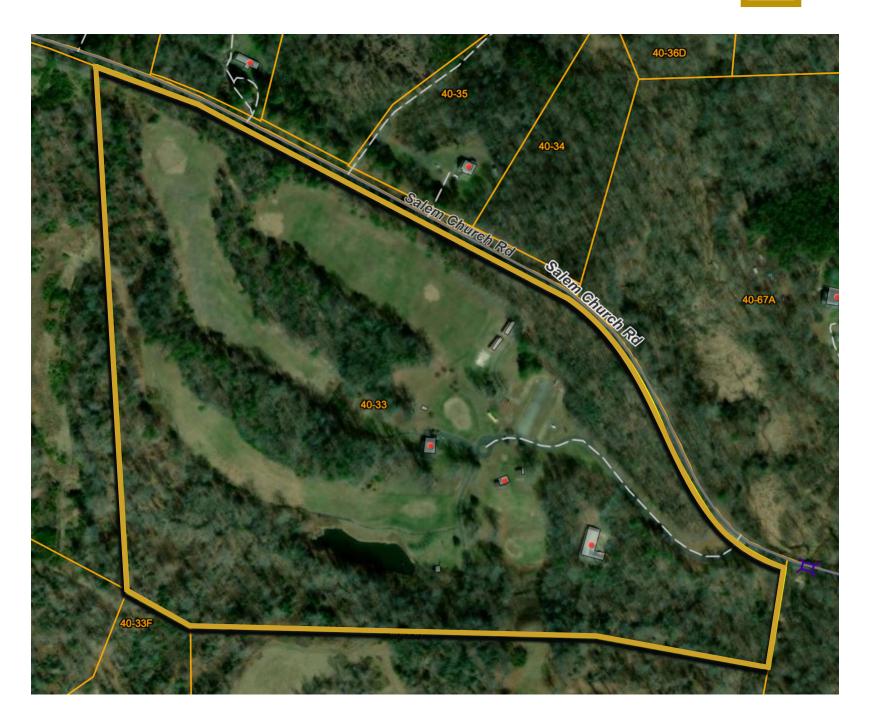

## FOR SALE

14140 Salem Church Rd. KING GEORGE, VA 22485



## PLAT MAP







### HOUSE PHOTOS







# LAND PHOTOS



















#### FOR MORE INFORMATION PLEASE CONTACT:



#### **Heather Hagerman**

**540-429-2429** (Cell)

**540-372-7675** (Office )

■ hagerman@johnsonrealtyadvisors.com



#### Fitzhugh Johnson III

**► 540-623-4565** (Cell)

**540-372-7675** (Office )

■ fjohnson3@johnsonrealtyadvisors.com



#### **Andrew Hall**

**540-656-3515** (CeⅡ)

**☎** 540-372-7675 (Office )



JOHNSON

REALTY ADVISORS

All information contained herein was made based upon information furnished to us by the owner or from sources we believe are reliable. While we do not doubt its accuracy, we have not verified it and we do not make any guarantee, warranty or representation about it. The property offered is subject to prior sale, lease, change of price or withdrawal