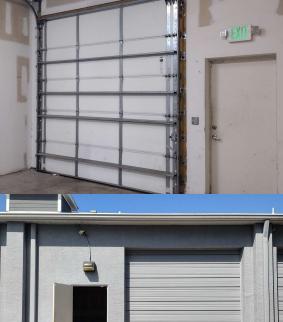

## Port Charlotte Flex Space FOR LEASE

17218 TOLEDO BLADE BLVD, PORT CHARLOTTE, FL 33954

275' Frontage

- #9 1,000/SF Flex Space
- Warehouse with roll up door and AC
- \$18/SF NNN
- Large Pylon Sign
- Easy Ingress/Egress
- Great Visibility

Commercial Center in the heart of Port Charlotte. Toledo Blade Blvd intersects with US 41 and sits just N of State Rd 776 (El Jobean). Traffic counts at the corner boast 37k!

#9 1,000/SF Flex Space with roll up door and AC in Warehouse Large Pylon!