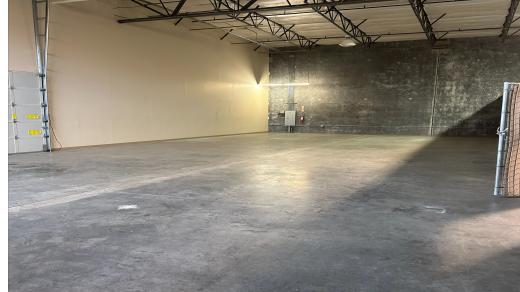

## **PROPERTY DESCRIPTION**

Storage space available for sublease. Short term and month-to-month subleases are available. Grade level loading (one grade door). The space has a private entrance/exit and is separated by a chain-link fence in the warehouse.

## **OFFERING SUMMARY**

| Lease Rate:         | \$2,500.00 per month (Gross) |
|---------------------|------------------------------|
| Available SF:       | 2,500 SF                     |
| Building Size:      | 27,250 SF                    |
| Available Starting: | August 1st, 2024             |