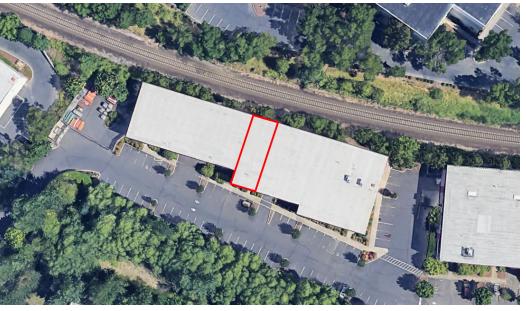

## **PROPERTY DESCRIPTION**

Storage space available for sublease. Short term and month-to-month subleases are available. Grade level loading (one grade door). The space has a private entrance/exit and is separated by a chain-link fence in the warehouse.

## **OFFERING SUMMARY**

| Lease Rate:         | \$2,500.00 per month (Gross) |
|---------------------|------------------------------|
| Available SF:       | 2,500 SF                     |
| Building Size:      | 27,250 SF                    |
| Available Starting: | August 1st, 2024             |