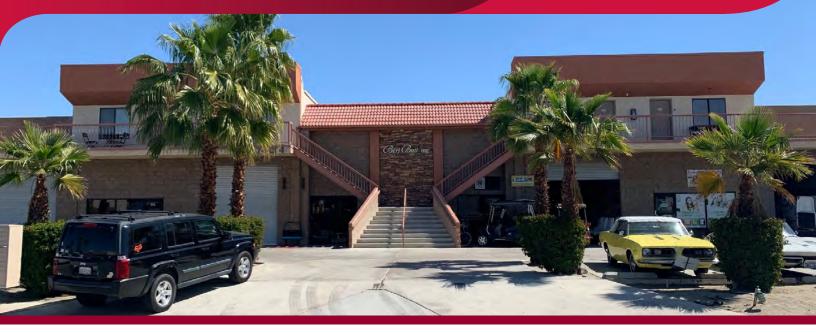

## OFFICE/WAREHOUSE SPACE FOR LEASE 74804 JONI DRIVE PALM DESERT, CA

## <u>UNIT 6A/B</u> 2,140 SF - \$2,345/MO MG

- Central location off of Cook Street in Palm Desert
- Private Restrooms
- Office areas with AC, warehouse evaporative cooler
- 12' Roll Up Door

Dave Rapp drapp@leedesert.com D 760.346.2570 Shalyn Montes smontes@leedesert.com D 760.346.2523