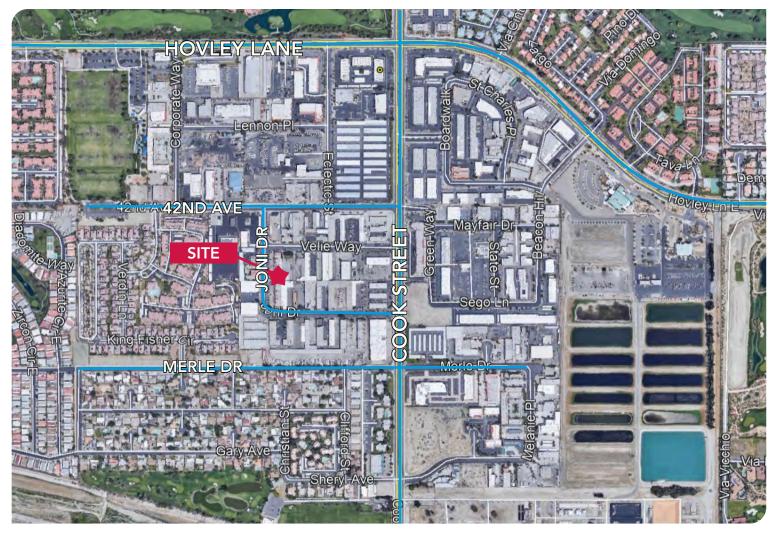

## OFFICE/WAREHOUSE SPACE FOR LEASE 74804 JONI DRIVE PALM DESERT, CA

## **74804 JONI DRIVE**PALM DESERT, CA

Dave Rapp drapp@leedesert.com D 760.346.2570

Shalyn Montes smontes@leedesert.com D 760.346.2523

All information furnished regarding property for sale, rental or financing is from sources deemed reliable, but no warranty or representation is made to the accuracy thereof and same is submitted to errors, omissions, change of price, rental or other conditions prior to sale, lease or financing or withdrawal without notice. No liability of any kind is to be imposed on the broker herein.