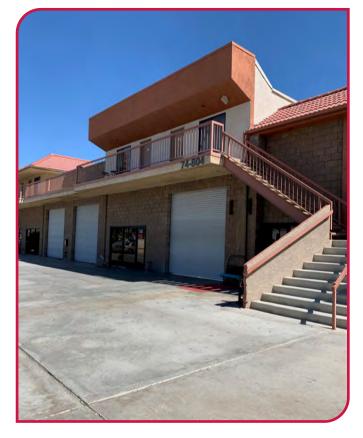

## OFFICE/WAREHOUSE SPACE FOR LEASE 74804 JONI DRIVE PALM DESERT, CA

## <u>UNIT 6A/B</u> 2,140 SF - \$2,345/MO MG

- Central location off of Cook Street in Palm Desert
- Private Restrooms
- Office areas with AC, warehouse evaporative cooler
- 12' Roll Up Door

Dave Rapp drapp@leedesert.com D 760.346.2570 Shalyn Montes smontes@leedesert.com D 760.346.2523