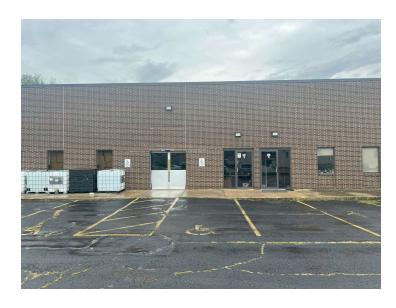

## INDUSTRIAL FOR SUBLEASE 7640 TYLER BLVD

Mentor, OH 44060

| \$7.00 SF/YR |
|--------------|
|              |

#### PROPERTY OVERVIEW

Sublease available in Mentor, Ohio: 8,600 SF of Warehouse Space with a Small Office of 832 SF. This prime location offers excellent loading capabilities, featuring one dock-high door and one drive-in door for easy access. The sublease is available through August 31, 2026.