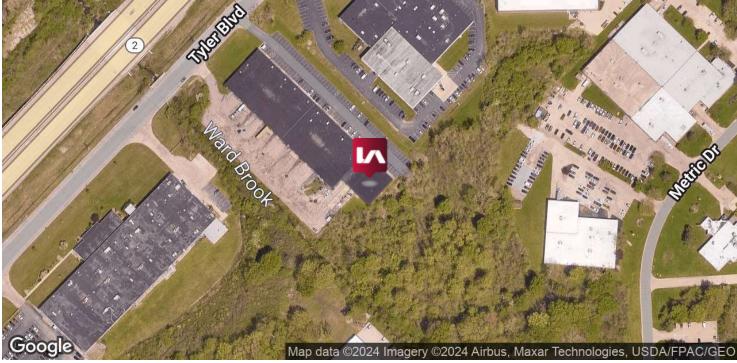

## INDUSTRIAL FOR SUBLEASE 7640 TYLER BLVD

Mentor, OH 44060

| \$7.00 SF/YR |
|--------------|
|              |

#### PROPERTY OVERVIEW

Sublease available in Mentor, Ohio: 8,600 SF of Warehouse Space with a Small Office of 832 SF. This prime location offers excellent loading capabilities, featuring one dock-high door and one drive-in door for easy access. The sublease is available through August 31, 2026.