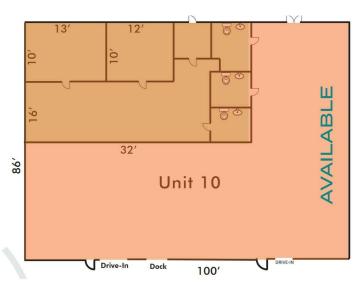

#### **OFFERING SUMMARY**

| Available SF:        | 8,600 SF             |
|----------------------|----------------------|
| Office SF:           | 832 SF               |
| Warehouse SF:        | 7,768 SF             |
| Loading:             | 1 Dock<br>1 Drive-In |
| Sublease Expiration: | 08/31/2026           |

#### PROPERTY OVERVIEW

Sublease available in Mentor, Ohio: 8,600 SF of Warehouse Space with a Small Office of 832 SF. This prime location offers excellent loading capabilities, featuring one dock-high door and one drive-in door for easy access. The sublease is available through August 31, 2026.

### PROPERTY HIGHLIGHTS

| SPACES  | LEASE RATE   | SPACE SIZE |
|---------|--------------|------------|
| Unit 10 | \$7.00 SF/yr | 8,600 SF   |

Connor Krouse ckrouse@lee-associates.com D 216.282.0125

All information furnished regarding property for sale, rental or financing is from sources deemed reliable, but no warranty or representation is made to the accuracy thereof and same is submitted to errors, omissions, change of price, rental or other conditions prior to sale, lease or financing or withdrawal without notice. No liability of any kind is to be imposed on the broker herein.