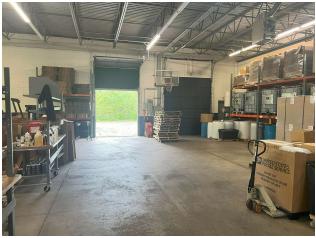

#### PROPERTY OVERVIEW

Sublease available in Mentor, Ohio: 8,600 SF of Warehouse Space with a Small Office of 832 SF. This prime location offers excellent loading capabilities, featuring one dock-high door and one drive-in door for easy access. The sublease is available through August 31, 2026.