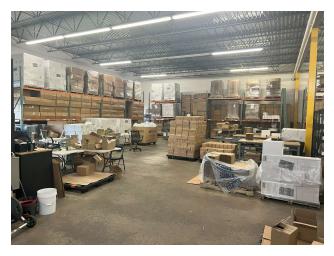

#### PROPERTY OVERVIEW

Sublease available in Mentor, Ohio: 8,600 SF of Warehouse Space with a Small Office of 832 SF. This prime location offers excellent loading capabilities, featuring one dock-high door and one drive-in door for easy access. The sublease is available through August 31, 2026.