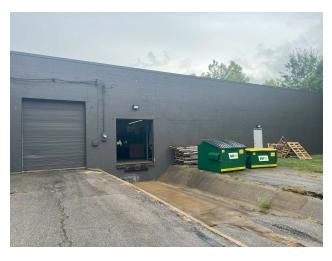

#### PROPERTY OVERVIEW

Sublease available in Mentor, Ohio: 8,600 SF of Warehouse Space with a Small Office of 832 SF. This prime location offers excellent loading capabilities, featuring one dock-high door and one drive-in door for easy access. The sublease is available through August 31, 2026.