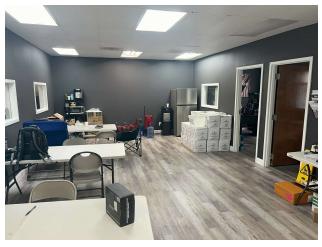

#### PROPERTY OVERVIEW

Sublease available in Mentor, Ohio: 8,600 SF of Warehouse Space with a Small Office of 832 SF. This prime location offers excellent loading capabilities, featuring one dock-high door and one drive-in door for easy access. The sublease is available through August 31, 2026.