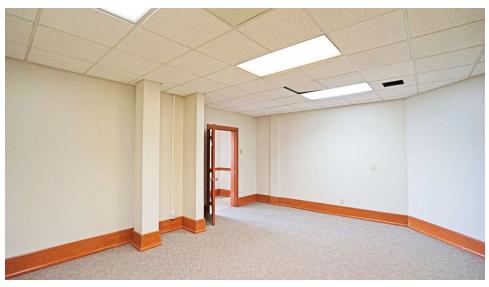

The space was last occupied by a law firm and is comprised of a reception area, 4 private offices and a large conference room. The finishes include an extensive use of original wood trim and molding while the space is flooded with natural daylight through original leaded windows.

#### **PROPERTY HIGHLIGHTS**

- Prominent location on the 2nd floor of the historical Union Pacific Building that overlooks both Yakima Ave and 1st Ave.
- Previously occupied by a law firm, the space is configured with a reception area, 4 private offices and a conference room.
- Advertised rate is full service gross, including utilities, but excluding phone, data and interior maintenance.
- Abundance of character and charm through extensive original wood trim and leaded windows.
- Second floor space is not serviced by an elevator, therefore is not ADA accessible.