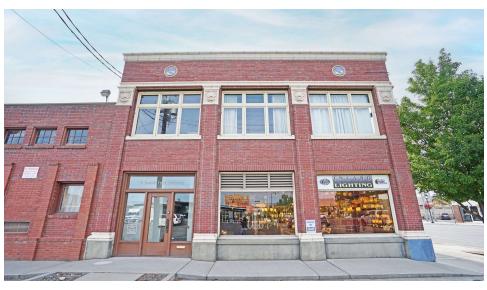

#### **PROPERTY OVERVIEW**

THIS OFFERING is for the opportunity to lease highly visible office space on the 2nd floor of the historic Union Pacific Building overlooking Yakima Ave at a below market rate.

The space was last occupied by a law firm and is comprised of a reception area, 4 private offices and a large conference room. The finishes include an extensive use of original wood trim and molding while the space is flooded with natural daylight through original leaded windows.