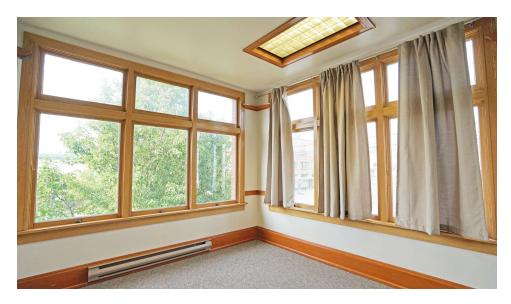

The space was last occupied by a law firm and is comprised of a reception area, 4 private offices and a large conference room. The finishes include an extensive use of original wood trim and molding while the space is flooded with natural daylight through original leaded windows.

#### **PROPERTY HIGHLIGHTS**

- Prominent location on the 2nd floor of the historical Union Pacific Building that overlooks both Yakima Ave and 1st Ave.
- Previously occupied by a law firm, the space is configured with a reception area, 4 private offices and a conference room.
- Advertised rate is full service gross, including utilities, but excluding phone, data and interior maintenance.
- Abundance of character and charm through extensive original wood trim and leaded windows.
- Second floor space is not serviced by an elevator, therefore is not ADA accessible.