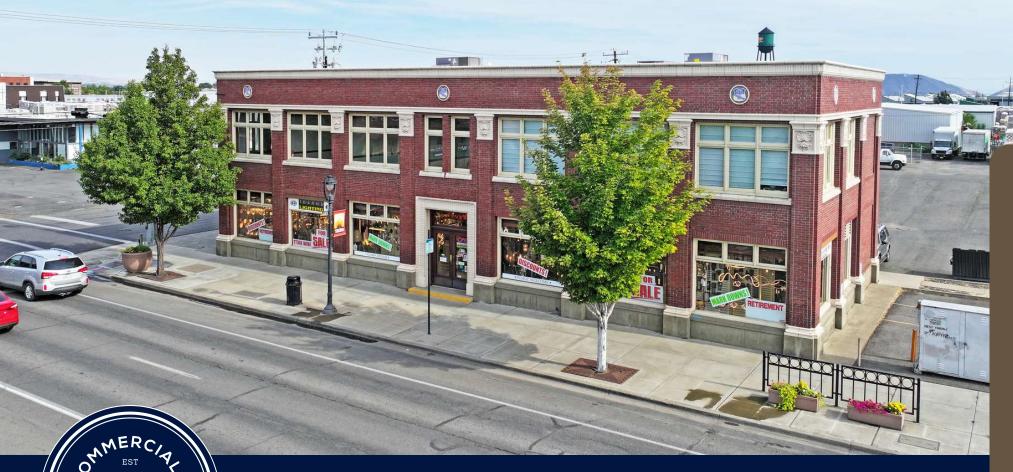

#### **PROPERTY OVERVIEW**

THIS OFFERING is for the opportunity to lease highly visible office space on the 2nd floor of the historic Union Pacific Building overlooking Yakima Ave at a below market rate.

#### **PROPERTY HIGHLIGHTS**

- Prominent location on the 2nd floor of the historical Union Pacific Building that overlooks both Yakima Ave and 1st Ave.
- Previously occupied by a law firm, the space is configured with a reception area, 4 private offices and a conference room.
- Advertised rate is full service gross, including utilities, but excluding phone, data and interior maintenance.
- Abundance of character and charm through extensive original wood trim and leaded windows.
- Second floor space is not serviced by an elevator, therefore is not ADA accessible.