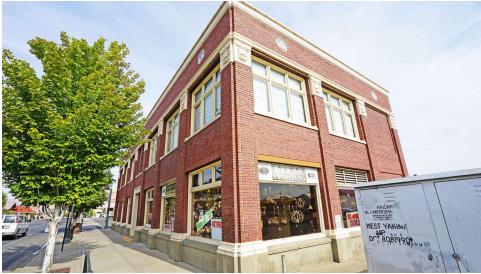

#### **PROPERTY OVERVIEW**

THIS OFFERING is for the opportunity to lease highly visible office space on the 2nd floor of the historic Union Pacific Building overlooking Yakima Ave at a below market rate.

#### **PROPERTY HIGHLIGHTS**

- Prominent location on the 2nd floor of the historical Union Pacific Building that overlooks both Yakima Ave and 1st Ave.
- Previously occupied by a law firm, the space is configured with a reception area, 4 private offices and a conference room.
- Advertised rate is full service gross, including utilities, but excluding phone, data and interior maintenance.
- Abundance of character and charm through extensive original wood trim and leaded windows.
- Second floor space is not serviced by an elevator, therefore is not ADA accessible.