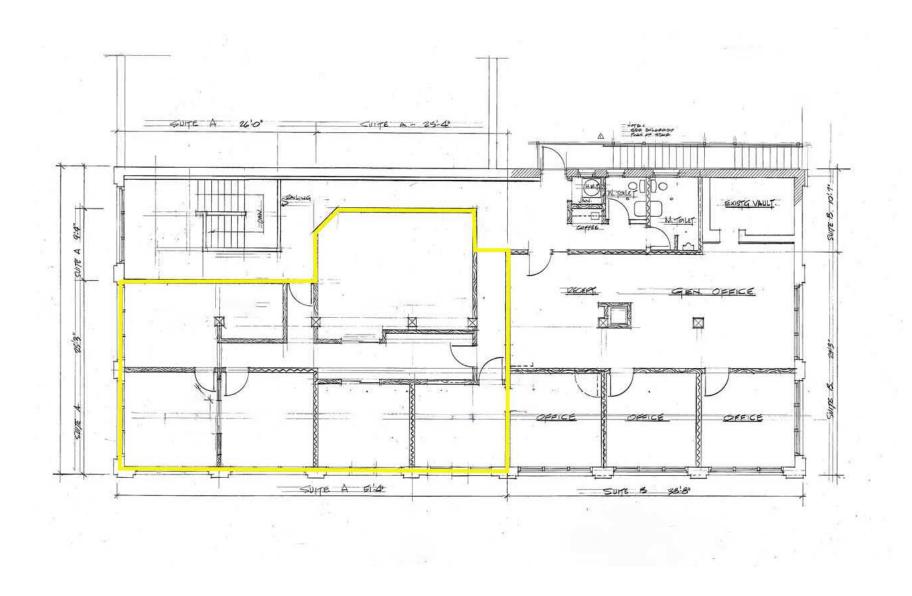

|
| Parcel Number: | 181324-14427         |

#### **PROPERTY OVERVIEW**

THIS OFFERING is for the opportunity to lease highly visible office space on the 2nd floor of the historic Union Pacific Building overlooking Yakima Ave at a below market rate.

The space was last occupied by a law firm and is comprised of a reception area, 4 private offices and a large conference room. The finishes include an extensive use of original wood trim and molding while the space is flooded with natural daylight through original leaded windows.

The advertised rental rate is full service gross, including utilities (tenant is responsible only for phone, data and interior maintenance), which might translate closer to approximately \$9.50/SF/year if concerted to a triple-net or NNN lease.

### **Floor Plan**



### **Highlights**



#### **PROPERTY HIGHLIGHTS**

- Prominent location on the 2nd floor of the historical Union Pacific Building that overlooks both Yakima Ave and 1st Ave.
- Previously occupied by a law firm, the space is configured with a reception area, 4 private offices and a conference room.
- Advertised rate is full service gross, including utilities, but excluding phone, data and interior maintenance.
- Abundance of character and charm through extensive original wood trim and leaded windows.
- Second floor space is not serviced by an elevator, therefore is not ADA accessible.

| DEMOGRAPHICS      | 1 MILE   | 3 MILES  | 5 MILES  |
|-------------------|----------|----------|----------|
| Total Households  | 7,120    | 29,160   | 45,894   |
| Total Population  | 20,523   | 81,331