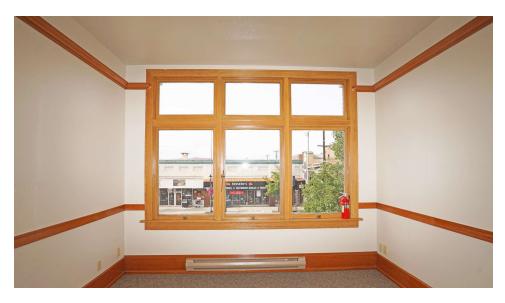

The space was last occupied by a law firm and is comprised of a reception area, 4 private offices and a large conference room. The finishes include an extensive use of original wood trim and molding while the space is flooded with natural daylight through original leaded windows.

#### **PROPERTY HIGHLIGHTS**

- Prominent location on the 2nd floor of the historical Union Pacific Building that overlooks both Yakima Ave and 1st Ave.
- Previously occupied by a law firm, the space is configured with a reception area, 4 private offices and a conference room.
- Advertised rate is full service gross, including utilities, but excluding phone, data and interior maintenance.
- Abundance of character and charm through extensive original wood trim and leaded windows.
- Second floor space is not serviced by an elevator, therefore is not ADA accessible.