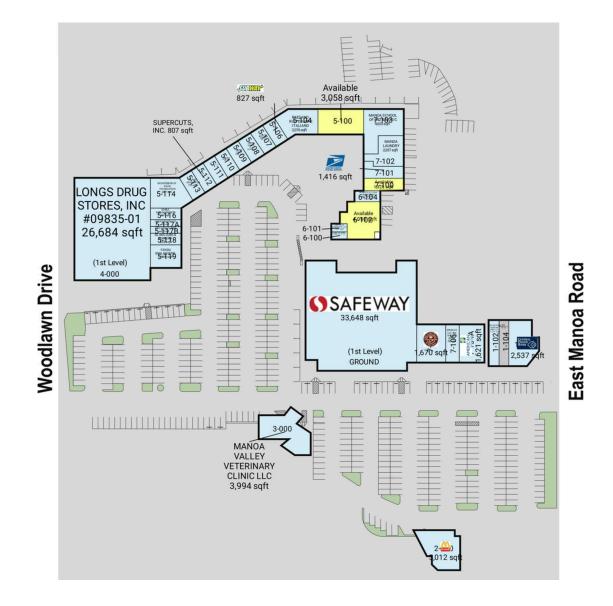

#### AVAILABLE SPACES

| SPACE | SF       | SPACE  | SF       |
|-------|----------|--------|----------|
| 1-200 | 1,234 SF | 5-204B | 710 SF   |
| 1-204 | 1,181 SF | 5-213  | 767 SF   |
| 3-100 | 1,005 SF | 5-217  | 1,002 SF |
| 5-100 | 3,058 SF | 6-102  | 4,050 SF |
| 5-203 | 895 SF   | 7-100  | 1,325 SF |

All information is subject to change without notice. Dimensions, configurations, and frontages are approximate and any measurements are estimates. No promise is made that the spaces, common areas, amenities, landscaping, or features depicted are or will be built, or if built will be as shown. Landlord makes no representations about specific tenants or where they may operate. Unless Landlord signs a binding lease for a specific space, you do not have a right to lease any space. No content from these pages may be copied, republished, or distributed in any way without Landlord's written consent. Despite Landlord's efforts to provide accurate information, it is not possible to ensure it is always up to date, and Landlord assumes no responsibility for any actions taken in reliance on this information.