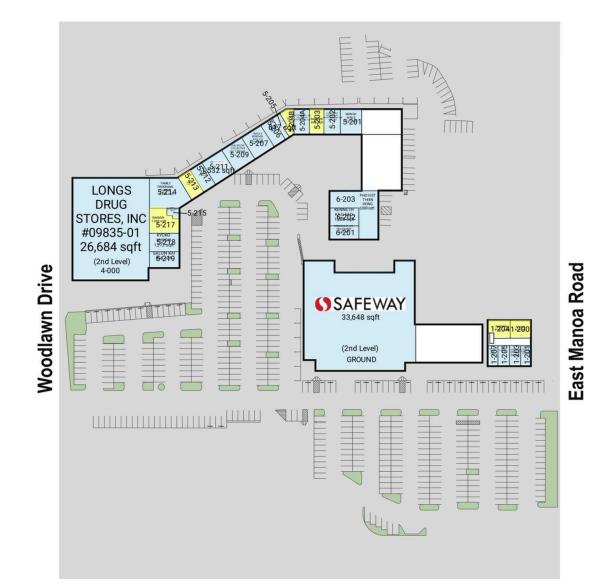

#### AVAILABLE SPACES

| SPACE | SF       | SPACE  | SF       |
|-------|----------|--------|----------|
| 1-200 | 1,234 SF | 5-204B | 710 SF   |
| 1-204 | 1,181 SF | 5-213  | 767 SF   |
| 3-100 | 1,005 SF | 5-217  | 1,002 SF |
| 5-100 | 3,058 SF | 6-102  | 4,050 SF |
| 5-203 | 895 SF   | 7-100  | 1,325 SF |

All information is subject to change without notice. Dimensions, configurations, and frontages are approximate and any measurements are estimates. No promise is made that the spaces, common areas, amenities, landscaping, or features depicted are or will be built, or if built will be as shown. Landlord makes no representations about specific tenants or where they may operate. Unless Landlord signs a binding lease for a specific space, you do not have a right to lease any space. No content from these pages may be copied, republished, or distributed in any way without Landlord's written consent. Despite Landlord's efforts to provide accurate information, it is not possible to ensure it is always up to date, and Landlord assumes no responsibility for any actions taken in reliance on this information.