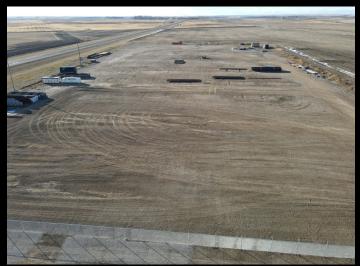

## PROPERTY PHOTOS

# **\$1,100,000.00**Property Features

- This prime 9 acre parcel of land with VISIBILITY AND ACCESS ON PAVEMENT from Highways #9 is located in Beiseker
- This is an excellent location near Calgary city limits with paved road access.
- This lot is partially fenced with gravel base and is ideally located for heavy equipment use or storage.