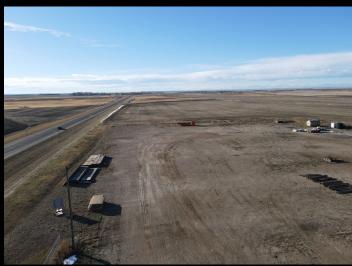

### FOR SALE

#### **8.99 ACRES**Development Land



#### 6 SKYLAND ROAD, LOT #8

Beiseker, AB

Heather Dougall, REALTOR® 403.807.8538 | hdougall@royallepage.ca

Royal LePage® Benchmark, Brokerage 110-7220 Fisher Street SE, Calgary, AB Independently Owned & Operated



#### PROPERTY OVERVIEW

# **\$1,100,000.00**Property Features

- This prime 9 acre parcel of land with VISIBILITY AND ACCESS ON PAVEMENT from Highways #9 is located in Beiseker
- This is an excellent location near Calgary city limits with paved road access.
- This lot is partially fenced with gravel base and is ideally located for heavy equipment use or storage.



## PROPERTY PHOTOS













## LOCATION MAP



Royal LePage® is a registered trademark of Royal Bank of Canada and is used under licence by Residential Income Fund L.P., Bridgemarq Real Estate Services Inc. and Bridgemarq Real Estate Services Manager Limited.

All offices are independently owned and operated, except those marked as indicated at rlp.ca/disclaimer. Not intended to solicit currently listed properties or buyers under contract. The above information is from sources believed reliable, however, no responsibility is assumed for the accuracy of this information ©2024 Bridgemarq Real Estate Services Manager Limited. All rights reserved.