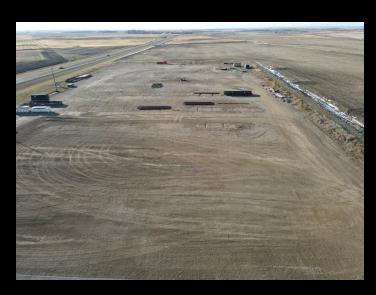

## PROPERTY PHOTOS

# **\$1,100,000.00**Property Features

- This prime 9 acre parcel of land with VISIBILITY AND ACCESS ON PAVEMENT from Highways #9 is located in Beiseker
- This is an excellent location near Calgary city limits with paved road access.
- This lot is partially fenced with gravel base and is ideally located for heavy equipment use or storage.