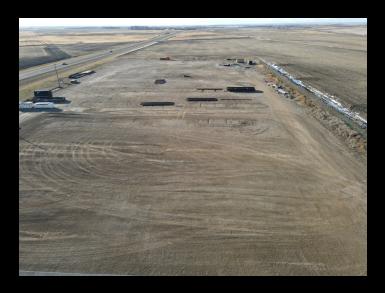

### FOR SALE

#### **8.99 ACRES**Development Land



#### 6 SKYLAND ROAD, LOT #8

Beiseker, AB

Heather Dougall, REALTOR® 403.807.8538 | hdougall@royallepage.ca

Royal LePage® Benchmark, Brokerage 110-7220 Fisher Street SE, Calgary, AB Independently Owned & Operated



#### PROPERTY OVERVIEW

# **\$1,100,000.00**Property Features

- This prime 9 acre parcel of land with VISIBILITY AND ACCESS ON PAVEMENT from Highways #9 is located in Beiseker
- This is an excellent location near Calgary city limits with paved road access.
- This lot is partially fenced with gravel base and is ideally located for heavy equipment use or storage.



## PROPERTY PHOTOS













## LOCATION MAP



Royal LePage® is a registered trademark of Royal Bank of Canada and is used under licence by Residential Income Fund L.P., Bridgemarq Real Estate Services Inc. and Bridgemarq Real Estate Services Manager Limited.

All offices are independently owned and operated, except those marked as indicated at rlp.ca/disclaimer. Not intended to solicit currently listed properties or buyers under contract. The above information is from sources believed reliable, however, no responsibility is assumed for the accuracy of this information ©2024 Bridgemarq Real Estate Services Manager Limited. All rights reserved.