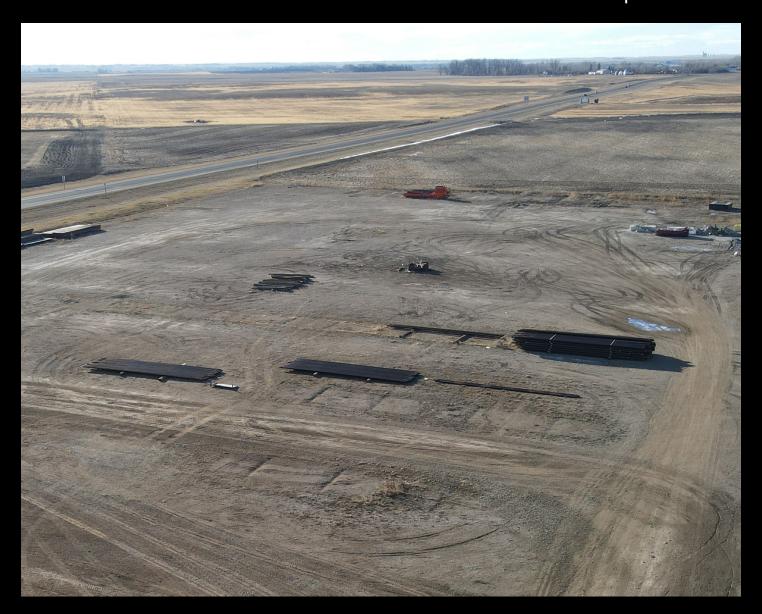

### FOR SALE

#### **8.99 ACRES**Development Land



#### 6 SKYLAND ROAD, LOT #8

Beiseker, AB

Heather Dougall, REALTOR® 403.807.8538 | hdougall@royallepage.ca

Royal LePage® Benchmark, Brokerage 110-7220 Fisher Street SE, Calgary, AB Independently Owned & Operated



#### PROPERTY OVERVIEW

# **\$1,100,000.00**Property Features

- This prime 9 acre parcel of land with VISIBILITY AND ACCESS ON PAVEMENT from Highways #9 is located in Beiseker
- This is an excellent location near Calgary city limits with paved road access.
- This lot is partially fenced with gravel base and is ideally located for heavy equipment use or storage.



## PROPERTY PHOTOS













## LOCATION MAP



Royal LePage® is a registered trademark of Royal Bank of Canada and is used under licence by Residential Income Fund L.P., Bridgemarq Real Estate Services Inc. an