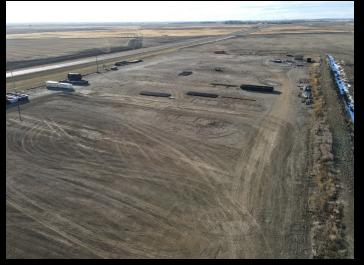

### FOR SALE

#### **8.99 ACRES**Development Land



#### 6 SKYLAND ROAD, LOT #8

Beiseker, AB

Heather Dougall, REALTOR® 403.807.8538 | hdougall@royallepage.ca

Royal LePage® Benchmark, Brokerage 110-7220 Fisher Street SE, Calgary, AB Independently Owned & Operated



#### PROPERTY OVERVIEW

# **\$1,100,000.00**Property Features

- This prime 9 acre parcel of land with VISIBILITY AND ACCESS ON PAVEMENT from Highways #9 is located in Beiseker
- This is an excellent location near Calgary city limits with paved road access.
- This lot is partially fenced with gravel base and is ideally located for heavy equipment use or storage.



## PROPERTY PHOTOS













## LOCATION MAP



Royal LePage® is a registered trademark of Royal Bank of Canada and is used under licence by Residential Income Fund L.P., Bridgemarq Real Estate Services Inc. and Bridgemarq Real Estate Services Manager Limited.

All offices are independently owned and operated, except those marked as indicated at rlp.ca/disclaimer. Not intended to solicit currently listed properties or buyers under contract. The above information is from sources believed reliable, however, no responsibility is assumed for the accuracy of this information ©2024 Bridgemarq Real Estate Services Manager Limited. All rights reserved.