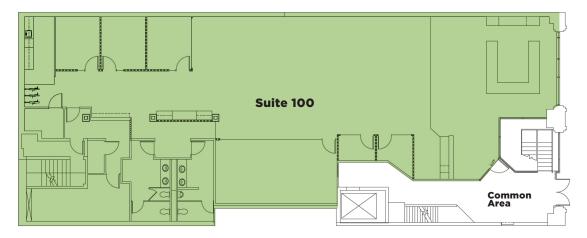

#### Lease Availability

| Suite 100  | 4,520 SF  |
|------------|-----------|
| Suite 100B | 2,800 SF  |
| Suite 101  | 1,342 SF  |
| Suite 300  | 2,477 SF  |
| Suite 310  | 2,500 SF  |
| Suite 400  | 5,382 SF  |
| Total      | 19,121 SF |