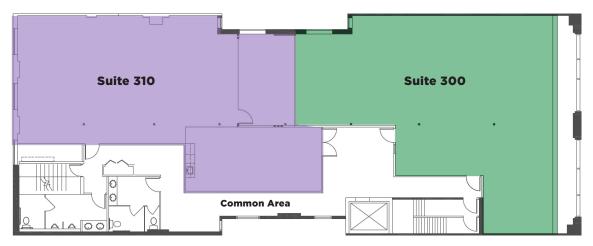

#### Lease Availability

| Suite 100  | 4,520 SF  |
|------------|-----------|
| Suite 100B | 2,800 SF  |
| Suite 101  | 1,342 SF  |
| Suite 300  | 2,477 SF  |
| Suite 310  | 2,500 SF  |
| Suite 400  | 5,382 SF  |
| Total      | 19,121 SF |