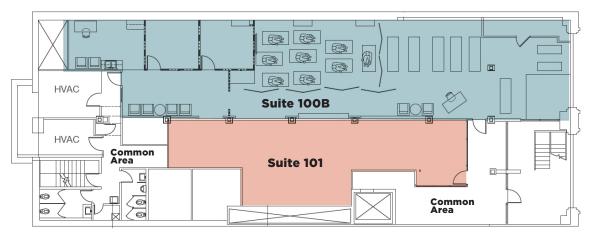

#### Lease Availability

| Suite 100  | 4,520 SF  |
|------------|-----------|
| Suite 100B | 2,800 SF  |
| Suite 101  | 1,342 SF  |
| Suite 300  | 2,477 SF  |
| Suite 310  | 2,500 SF  |
| Suite 400  | 5,382 SF  |
| Total      | 19,121 SF |