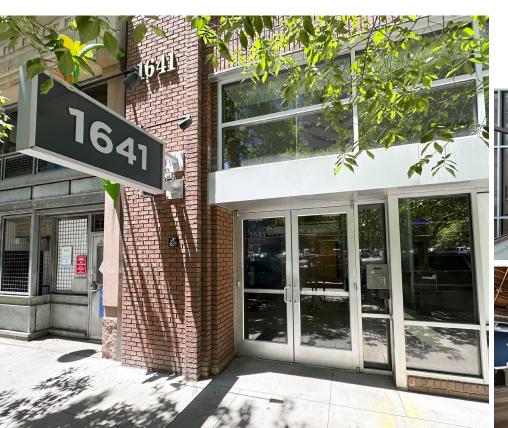

f retail in the heart of the CBD. It is located just a half block away from 16th Street Mall, blocks from Union Station/Coors Field, and minutes to RiNo. The property boasts easy, quick access to major commuter routes like Speer Boulevard, Broadway, Colfax, and I-25. Reach out today for a tour or more information.

#### **Property Facts**

| BLDG SIZE    | 19,121 SF   |
|--------------|-------------|
| LOT SIZE     | 6,262 SF    |
| BUILT / RENO | 1905 / 2007 |
| ZONING       | DC          |
| TAXES        | \$84,452.76 |

#### Lease Availability

| Suite 100  | 4,520 SF  |
|------------|-----------|
| Suite 100B | 2,800 SF  |
| Suite 101  | 1,342 SF  |
| Suite 300  | 2,477 SF  |
| Suite 310  | 2,500 SF  |
| Suite 400  | 5,382 SF  |
| Total      | 19,121 SF |

## Sale Price : \$3,000,000



# Lease Rate: \$18.00/SF FSG























## FOR SALE OR LEASE 1641 California St.

### **Solomon Stark**

303 565 3032 sstark@shamesmakovsky.com



99 Walker's Paradise

95 **Rider's Paradise** 





Monthly parking available at the adjacent **1627 California St Garage**