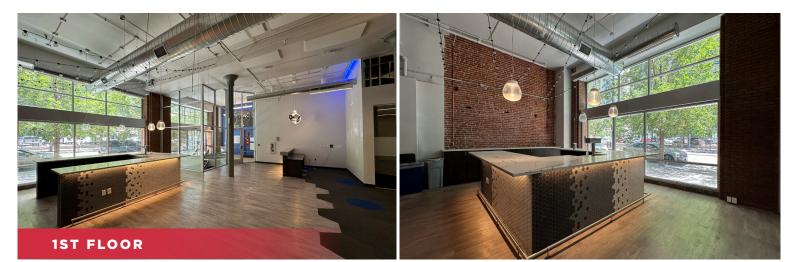

#### Summary

**AVAILABLE FOR SALE OR LEASE:** 19,121 SF Office building with nice finishes, high ceilings, and exposed brick in the heart of Downtown Denver. The property is comprised of six (6) Office Suites on four (4) floors, all available for immediate occupancy that can be combined for a total of 19,121 SF or demised down to a minimum of 1,345 SF. It is in a fantastic location, surrounded by an abundance of retail in the heart of the CBD. It is located just a half block away from 16th Street Mall, blocks from Union Station/Coors Field, and minutes to RiNo. The property boasts easy, quick access to major commuter routes like Speer Boulevard, Broadway, Colfax, and I-25. Reach out today for a tour or more information.