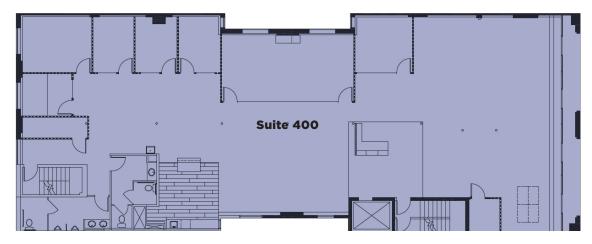

#### Lease Availability

| Suite 100  | 4,520 SF  |
|------------|-----------|
| Suite 100B | 2,800 SF  |
| Suite 101  | 1,342 SF  |
| Suite 300  | 2,477 SF  |
| Suite 310  | 2,500 SF  |
| Suite 400  | 5,382 SF  |
| Total      | 19,121 SF |