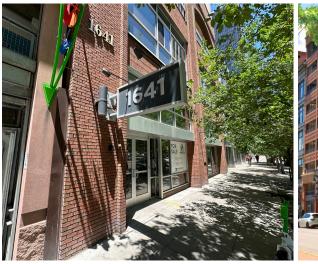

#### Summary

**AVAILABLE FOR SALE OR LEASE:** 19,121 SF Office building with nice finishes, high ceilings, and exposed brick in the heart of Downtown Denver. The property is comprised of six (6) Office Suites on four (4) floors, all available for immediate occupancy that can be combined for a total of 19,121 SF or demised down to a minimum of 1,345 SF. It is in a fantastic location, surrounded by an abundance of retail in the heart of the CBD. It is located just a half block away from 16th Street Mall, blocks from Union Station/Coors Field, and minutes to RiNo. The property boasts easy, quick access to major commuter routes like Speer Boulevard, Broadway, Colfax, and I-25. Reach out today for a tour or more information.

## FOR SALE OR LEASE 1641 California St.