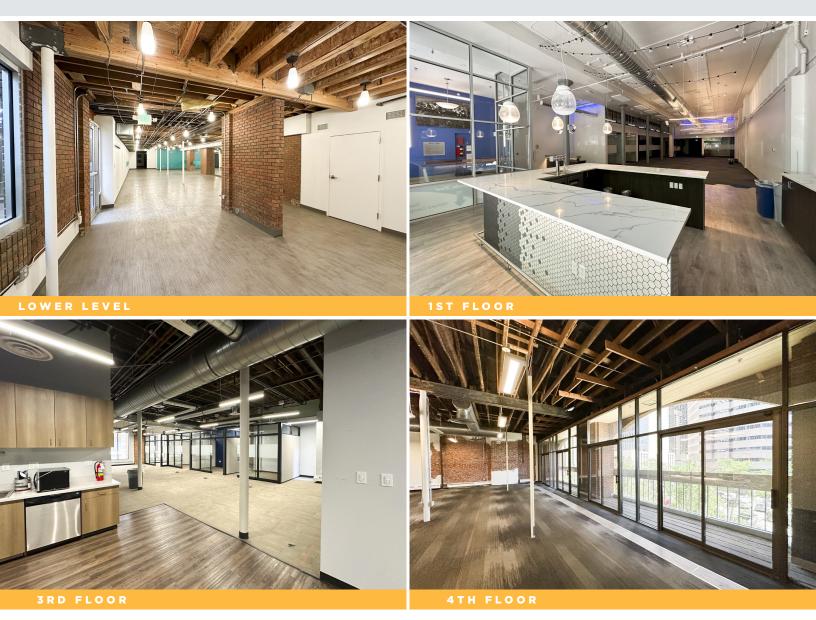

#### Summary

**AVAILABLE FOR SALE OR LEASE:** 19,121 SF Office building with nice finishes, high ceilings, and exposed brick in the heart of Downtown Denver. The property is comprised of six (6) Office Suites on four (4) floors, all available for immediate occupancy that can be combined for a total of 19,121 SF or demised down to a minimum of 1,345 SF. It is in a fantastic location, surrounded by an abundance of retail in the heart of the CBD. It is located just a half block away from 16th Street Mall, blocks from Union Station/Coors Field, and minutes to RiNo. The property boasts easy, quick access to major commuter routes like Speer Boulevard, Broadway, Colfax, and I-25. Reach out today for a tour or more information.

#### Lease Availability

| Suite 100  | 4,520 SF  |
|------------|-----------|
| Suite 100B | 2,800 SF  |
| Suite 101  | 1,342 SF  |
| Suite 300  | 2,477 SF  |
| Suite 310  | 2,500 SF  |
| Suite 400  | 5,382 SF  |
| Total      | 19,121 SF |