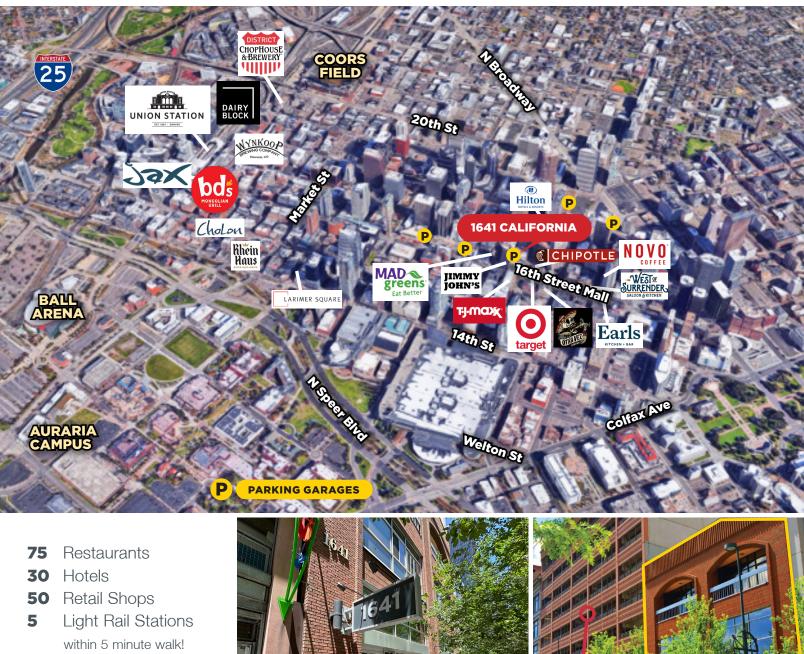

#### Summary

**AVAILABLE FOR SALE OR LEASE:** 19,121 SF Office building with nice finishes, high ceilings, and exposed brick in the heart of Downtown Denver. The property is comprised of six (6) Office Suites on four (4) floors, all available for immediate occupancy that can be combined for a total of 19,121 SF or demised down to a minimum of 1,345 SF. It is in a fantastic location, surrounded by an abundance of retail in the heart of the CBD. It is located just a half block away from 16th Street Mall, blocks from Union Station/Coors Field, and minutes to RiNo. The property boasts easy, quick access to major commuter routes like Speer Boulevard, Broadway, Colfax, and I-25. Reach out today for a tour or more information.

## FOR SALE OR LEASE 1641 California St.